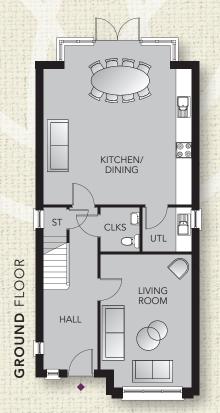

## **GROUND** FLOOR

| Entrance Hall  |                   |
|----------------|-------------------|
| Living max     | 16'8" x 11'5"     |
| Kitchen/Dining | max 20'0" x 18'8" |
| Utility Room   | 5′6″ x 5′2″       |
| WC             | 5′6″ x 4′11″      |