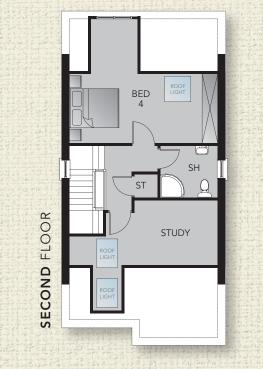

## SECOND FLOOR

| Bedroom 4 min | 18'8" x 8'8"  |
|---------------|---------------|
| Shower max    | 7'2" x 6'6"   |
| Study min     | 10'5" x 8'11" |

In compliance with Consumer Protection from Unfair Trading and Business Protection from Misleading Marketing Regulations, please note that any visual or pictorial representations as featured in this brochure such as 3D computer generated images are purely intended as a guide for illustrative, concept purposes only and often may be subject to change. Any floor plans and site layouts used are not to scale and all dimensions are approximate and subject to change. Also note the brochure does not feature exact location or presence of specific or detailed items such as street lighting, sub stations or full finishes etc. All specific details to your chosen plot or immediate boundaries etc. should be checked with the agent, developer, or your legal advisor prior to purchase.