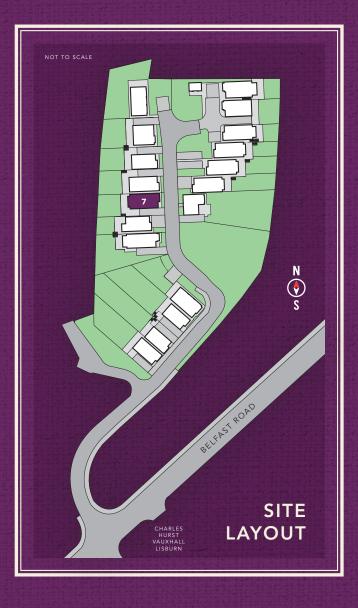

## SECOND FLOOR

| Bedroom 4 min | 18'8" x 8'8"  |
|---------------|---------------|
| Shower max    | 7'2" x 6'6"   |
| Study min     | 10'5" x 8'11" |

In compliance with Consumer Protection from Unfair Trading and Business Protection from Misleading Marketing Regulations, please note that any visual or pictorial representations as featured in this brochure such as 3D computer generated images are purely intended as a guide for illustrative, concept purposes only and often may be subject to change. Any floor plans and site layouts used are not to scale and all dimensions are approximate and subject to change. Also note the brochure does not feature exact location or presence of specific or detailed items such as street lighting, sub stations or full finishes etc. All specific details to your chosen plot or immediate boundaries etc. should be checked with the agent, developer, or your legal advisor prior to purchase.