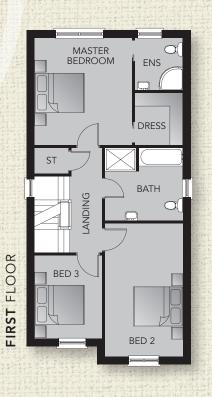

## FIRST FLOOR

| NERS FREE PRESS             | There are we have                      |
|-----------------------------|----------------------------------------|
| Master Bed                  | 13'6" x 12'3"                          |
| Ensuite                     | 6′7″ x 6′0″                            |
| Dressing Room               | 6′6″ x 6′0″                            |
| Bedroom 2                   | 16'8" x 9'9"                           |
| Bedroom 3                   | 10'5" x 8'6"                           |
| Bathroom max                | 9′9″ x 9′2″                            |
| 2 1 2 7 2 1 2 Y 2 8 3 3 4 1 | 19 1 1 1 1 1 1 1 1 1 1 1 1 1 1 1 1 1 1 |