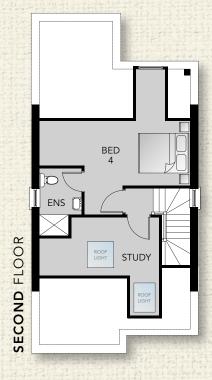

### **SECOND** FLOOR

| Bedroom 4 min | 18'8" x 8'0" |
|---------------|--------------|
| Ensuite max   | 8'4" x 5'2"  |
| Study         | 14'9" x 7'2" |

SELLING AGENT

Unit 6, Orpen Shopping Centre, Upper Lisburn Road, Belfast