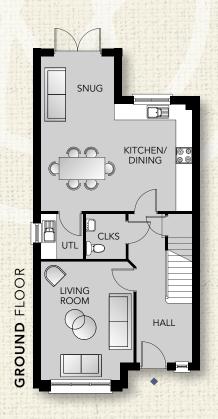

### **GROUND** FLOOR

| Entrance Hall   |               |  |
|-----------------|---------------|--|
| Living inc. bay | 14′8″ x 11′5″ |  |
| Kitchen/Dining  | 18'8" x 13'3" |  |
| Utility Room    | 5′6″ x 5′2″   |  |
| WC              | 5'6" x 4'11"  |  |