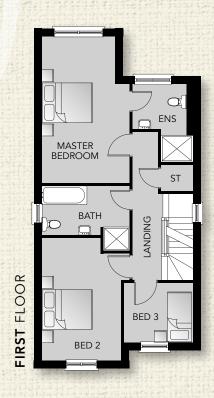

#### **FIRST** FLOOR

| Master Bed max | 18'2"  | x | 10′10″ |
|----------------|--------|---|--------|
| Ensuite max    | 9′7″   | x | 7′5″   |
| Bedroom 2      | 15'2"  | x | 9'9"   |
| Bedroom 3      | 8'6"   | х | 7'4"   |
| Bathroom max   | 10'10" | x | 8'0"   |