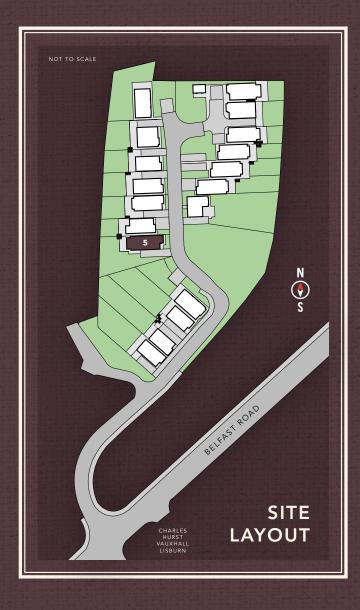

A ABRICE DUCK

(TOTAL STATES

- fair

4 BEDROOM DETACHED HOME // SITE 5 // CIRCA. 1,990 SQ FT APPROX.

204451-11

101534

When I Way to but I an

Computer Visual