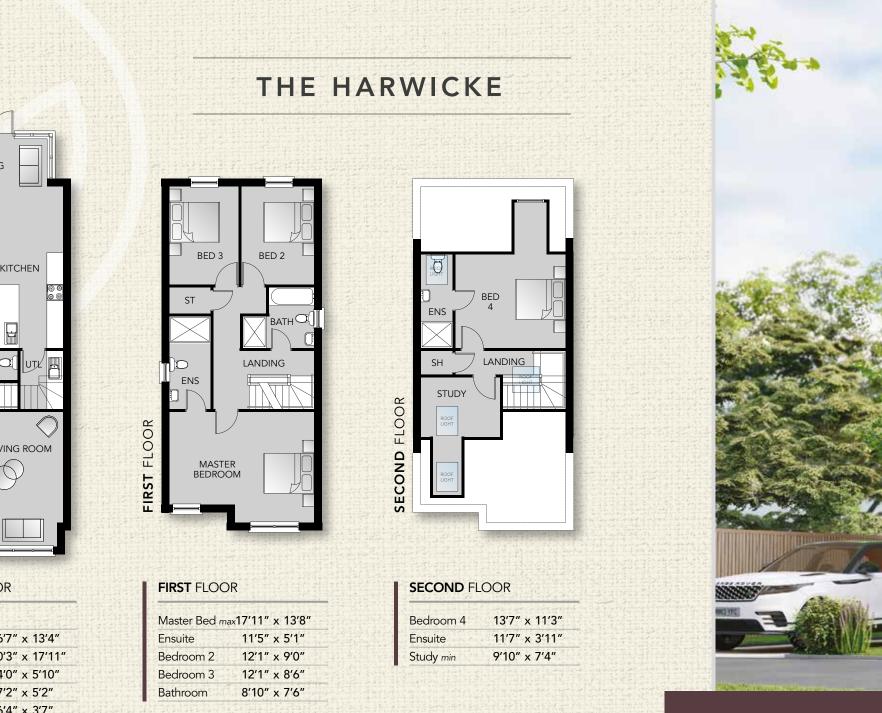

SNUG KITCHEN DINING CLKS OUTL  $\square$ **GROUND** FLOOR HALL LIVING ROOM

## **GROUND** FLOOR

| Living max     | 16'7" | x | 13'4"  |
|----------------|-------|---|--------|
| Kitchen/Dining | 20'3" | x | 17'11" |
| Snug           | 14'0" | x | 5'10"  |
| Utility Room   | 7'2"  | x | 5′2″   |
| WC             | 6'4"  | x | 3'7"   |