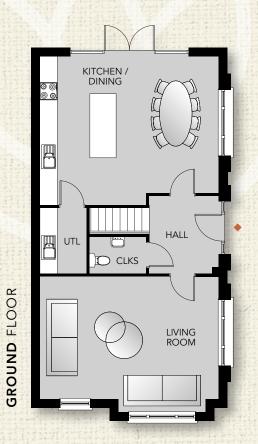

### **GROUND** FLOOR

| Entrance Hall      |               |
|--------------------|---------------|
| Living plus bay    | 20'1" x 13'9" |
| Kitchen/Dining max | 20'1" x 16'8" |
| Utility Room       | 7′5″ × 5′2″   |
| Cloakroom          | 6'4" x 4'1"   |