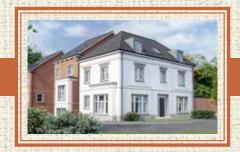

# THE KENILWORTH





## THE KENILWORTH







### **GROUND** FLOOR

| Entrance Hall      |               |
|--------------------|---------------|
| Living plus bay    | 20'1" x 13'9" |
| Kitchen/Dining max | 20'1" x 16'8" |
| Utility Room       | 7′5″ × 5′2″   |
| Cloakroom          | 6'4" x 4'1"   |

#### FIRST FLOOR

|            | The state of the s |
|------------|----------------------------------------------------------------------------------------------------------------------------------------------------------------------------------------------------------------------------------------------------------------------------------------------------------------------------------------------------------------------------------------------------------------------------------------------------------------