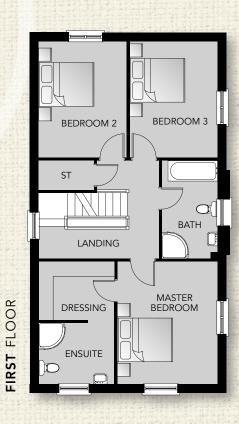

#### FIRST FLOOR

|            | The state of the s |
|------------|--------------------------------------------------------------------------------------------------------------------------------------------------------------------------------------------------------------------------------------------------------------------------------------------------------------------------------------------------------------------------------------------------------------------------------------------------------------------------------------------------------------------------------------------------------------------------------------------------------------------------------------------------------------------------------------------------------------------------------------------------------------------------------------------------------------------------------------------------------------------------------------------------------------------------------------------------------------------------------------------------------------------------------------------------------------------------------------------------------------------------------------------------------------------------------------------------------------------------------------------------------------------------------------------------------------------------------------------------------------------------------------------------------------------------------------------------------------------------------------------------------------------------------------------------------------------------------------------------------------------------------------------------------------------------------------------------------------------------------------------------------------------------------------------------------------------------------------------------------------------------------------------------------------------------------------------------------------------------------------------------------------------------------------------------------------------------------------------------------------------------------|
| Master Bed | 13'9" x 11'3"                                                                                                                                                                                                                                                                                                                                                                                                                                                                                                                                                                                                                                                                                                                                                                                                                                                                                                                                                                                                                                                                                                                                                                                                                                                                                                                                                                                                                                                                                                                                                                                                                                                                                                                                                                                                                                                                                                                                                                                                                                                                                                                  |
| Dressing   | 8'6" x 6'6"                                                                                                                                                                                                                                                                                                                                                                                                                                                                                                                                                                                                                                                                                                                                                                                                                                                                                                                                                                                                                                                                                                                                                                                                                                                                                                                                                                                                                                                                                                                                                                                                                                                                                                                                                                                                                                                                                                                                                                                                                                                                                                                    |
| Ensuite    | 8'6" x 6'10"                                                                                                                                                                                                                                                                                                                                                                                                                                                                                                                                                                                                                                                                                                                                                                                                                                                                                                                                                                                                                                                                                                                                                                                                                                                                                                                                                                                                                                                                                                                                                                                                                                                                                                                                                                                                                                                                                                                                                                                                                                                                                                                   |
| Bedroom 2  | 13'1" x 9'10"                                                                                                                                                                                                                                                                                                                                                                                                                                                                                                                                                                                                                                                                                                                                                                                                                                                                                                                                                                                                                                                                                                                                                                                                                                                                                                                                                                                                                                                                                                                                                                                                                                                                                                                                                                                                                                                                                                                                                                                                                                                                                                                  |
| Bedroom 3  | 13'1" x 9'10"                                                                                                                                                                                                                                                                                                                                                                                                                                                                                                                                                                                                                                                                                                                                                                                                                                                                                                                                                                                                                                                                                                                                                                                                                                                                                                                                                                                                                                                                                                                                                                                                                                                                                                                                                                                                                                                                                                                                                                                                                                                                                                                  |
| Bathroom   | 11'0" x 6'3"                                                                                                                                                                                                                                                                                                                                                                                                                                                                                                                                                                                                                                                                                                                                                                                                                                                                                                                                                                                                                                                                                                                                                                                                                                                                                                                                                                                                                                                                                                                                                                                                                                                                                                                                                                                                                                                                                                                                                                                                                                                                                                                   |