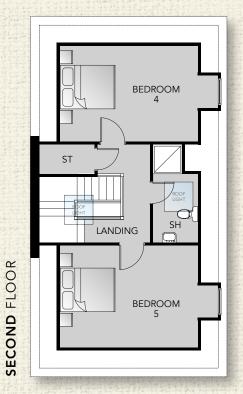

### SECOND FLOOR

| Bedroom 4 min   | 15'6" x 10'9" |
|-----------------|---------------|
| Bedroom 5 min   | 15'6" x 11'5" |
| Shower Room max | 11'0" x 5'0"  |

SELLING AGENT

Unit 6, Orpen Shopping Centre, Upper Lisburn Road, Belfast