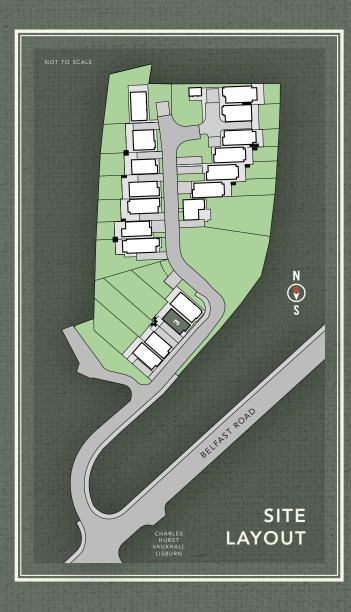

|
|--------------|--------------------------------------------|
|              | BEDROOM 4                                  |
|              |                                            |
| ي<br>م       |                                            |
| SECOND FLOOR | STUDY                                      |
| COND         | ROOF<br>LIGHT                              |
| SE           | and the second second second second second |

SECOND FLOOR

| Bedroom 4 max   | 17'8" x 11'9" |
|-----------------|---------------|
| Study min       | 17'8" x 5'2"  |
| Shower Room max | 10'9" x 5'2"  |







## SELLING AGENT



Unit 6, Orpen Shopping Centre, Upper Lisburn Road, Belfast

028 **9030 8855** www.douganproperty.com



@GlenoakDevelopments www.glenoakdevelopments.com



In compliance with Consumer Protection from Unfair Trading and Business Protection from Misleading Marketing Regulations, please note that any visual or pictorial representations as featured in this brochure such as 3D computer generated images are purely intended as a guide for illustrative, concept purposes only and often may be subject to change. Any floor plans and site layouts used are not to scale and all dimensions are approximate and subject to change. Also note the brochure does not feature exact location or presence of specific or detailed items such as street lighting, sub stations or full finishes etc. All specific details to your chosen plot or immediate boundaries etc. should be checked with the agent, developer, or your legal advisor prior to purchase.

Copyright notice: A