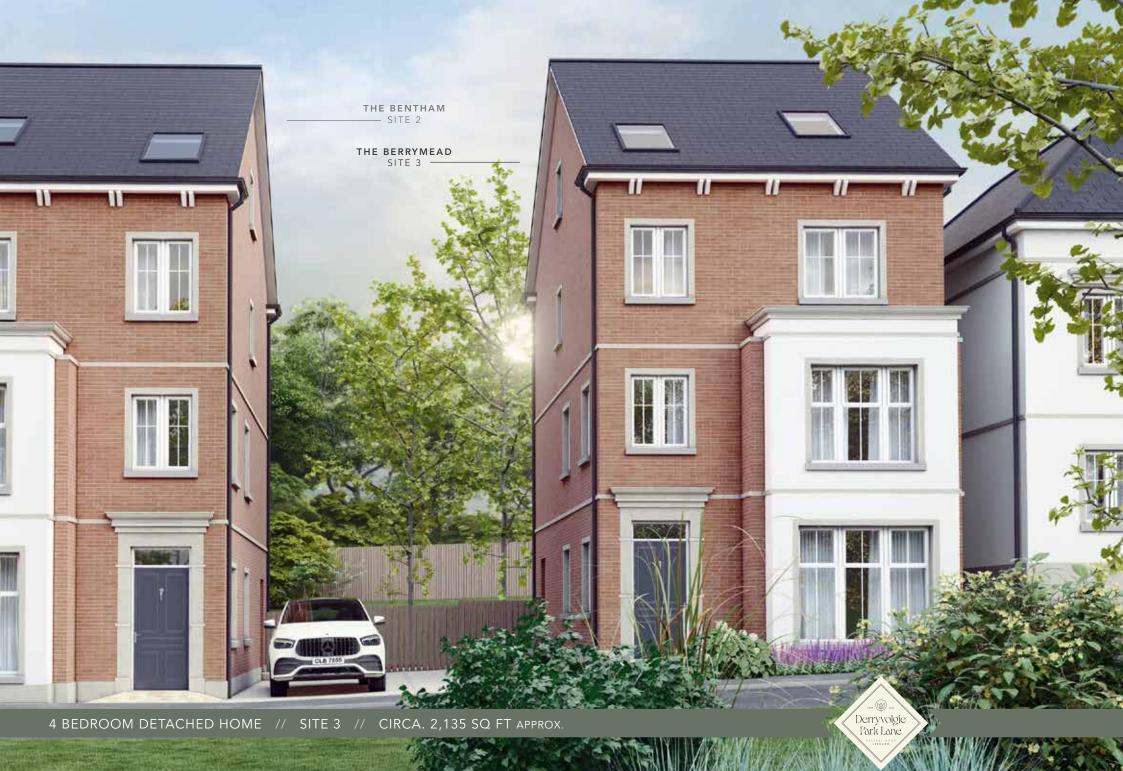

THE BERRYMEAD

| LOWER GROUND FLOOR |               |  |
|--------------------|---------------|--|
| Entrance Hall      |               |  |
| Family Room max    | 13'0" x 12'1" |  |
| Utility Room       | 11′5″ x 5′6″  |  |
| Cloakroom          | 5′10″ x 5′6″  |  |
| Garden Room        | 17′8″ x 7′8″  |  |

| U | PPER | GROUND            | FLOOR                 |
|---|------|-------------------|-----------------------|
|   |      | The second second | and the second second |

| Cloakroom       | 6′2″ x 6′1″   |
|-----------------|---------------|
| Kitchen/Dining  | 17'8" x 16'2" |
| Living inc. bay | 17'8" x 12'1" |

| LOOR |
|------|
|      |

| Master Bed   | 13′0″ x 9′9″ |
|--------------|--------------|
| Ensuite      | 9′9″ x 4′3″  |
| Bedroom 2    | 11'9″ x 8'8″ |
| Bedroom 3    | 11′9″ x 8′8″ |
| Bathroom max | 10'9" x 6'2" |

SECOND FLOOR

| Bedroom 4 max   | 17'8" x 11'9" |
|-----------------|---------------|
| Study min       | 17'8" x 5'2"  |
| Shower Room max | 10'9" x 5'2"  |