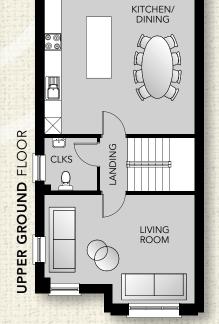

| U | PPER | GROUND            | FLOOR                 |
|---|------|-------------------|-----------------------|
|   |      | The second second | and the second second |

| Cloakroom       | 6′2″ x 6′1″   |
|-----------------|---------------|
| Kitchen/Dining  | 17'8" x 16'2" |
| Living inc. bay | 17'8" x 12'1" |