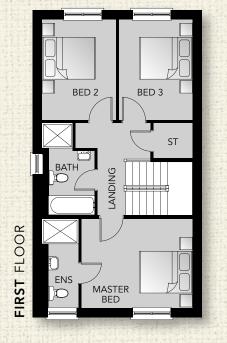

| LOOR |
|------|
|      |

| Master Bed   | 13′0″ x 9′9″ |
|--------------|--------------|
| Ensuite      | 9′9″ x 4′3″  |
| Bedroom 2    | 11'9″ x 8'8″ |
| Bedroom 3    | 11′9″ x 8′8″ |
| Bathroom max | 10'9" x 6'2" |