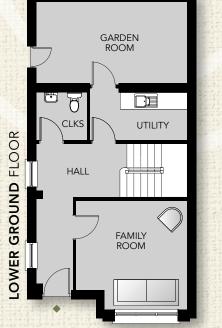

THE BERRYMEAD

| LOWER GROUND FLOOR |               |  |
|--------------------|---------------|--|
| Entrance Hall      |               |  |
| Family Room max    | 13'0" x 12'1" |  |
| Utility Room       | 11′5″ x 5′6″  |  |
| Cloakroom          | 5′10″ x 5′6″  |  |
| Garden Room        | 17′8″ x 7′8″  |  |

| U | PPER | GROUND            | FLOOR                 |
|---|------|-------------------|-----------------------|
|   |      | The second second | and the second second |

| Cloakroom       | 6′2″ x 6′1″   |
|-----------------|---------------|
| Kitchen/Dining  | 17'8" x 16'2" |
| Living inc. bay | 17'8" x 12'1" |