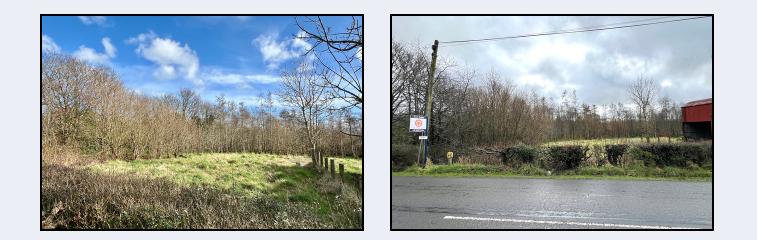

## Building Site adjacent to 37 Bleary Road, Portadown, Co Armagh BT63 5NE

- Outline planning permission for one dwelling
- Passed On 17th January 2023

Excellent Building Site

With Outline Planning Permission Passed For

One Dwelling With A Ridge Height Of Less Than 7m

In The Country But Convenient To Town

We have been instructed to offer for sale this fine building site, which extends to around 0.5 acres. It is located in a sought after rural area, with convenient access to Portadown, Lurgan and Banbridge.