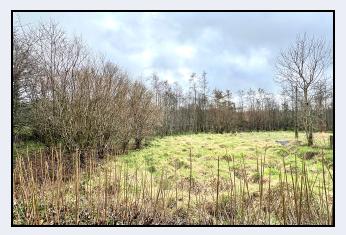

## Building Site adjacent to 37 Bleary Road, Portadown, Co Armagh BT63 5NE

- Outline planning permission for one dwelling
- Passed On 17th January 2023

Excellent Building Site

With Outline Planning Permission Passed For

One Dwelling With A Ridge Height Of Less Than 7m

In The Country But Convenient To Town

We have been instructed to offer for sale this fine building site, which extends to around 0.5 acres. It is located in a sought after rural area, with convenient access to Portadown, Lurgan and Banbridge.