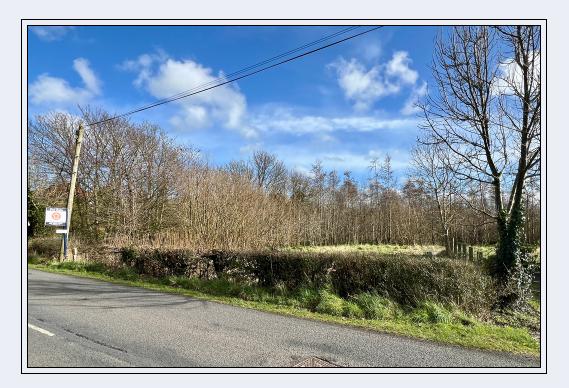

## Building Site adjacent to 37 Bleary Road, Portadown, Co Armagh BT63 5NE

- Outline planning permission for one dwelling
- Passed On 17th January 2023

Excellent Building Site

With Outline Planning Permission Passed For

One Dwelling With A Ridge Height Of Less Than 7m

In The Country But Convenient To Town

We have been instructed to offer for sale this fine building site, which extends to around 0.5 acres. It is located in a sought after rural area, with convenient access to Portadown, Lurgan and Banbridge.