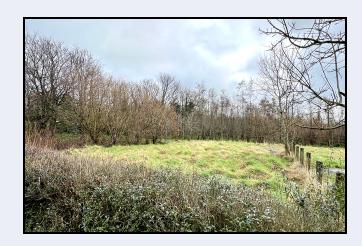

## Building Site adjacent to 37 Bleary Road, Portadown, Co Armagh BT63 5NE

- Outline planning permission for one dwelling
- Passed On 17th January 2023

Excellent Building Site

With Outline Planning Permission Passed For

One Dwelling With A Ridge Height Of Less Than 7m

In The Country But Convenient To Town

We have been instructed to offer for sale this fine building site, which extends to around 0.5 acres. It is located in a sought after rural area, with convenient access to Portadown, Lurgan and Banbridge.