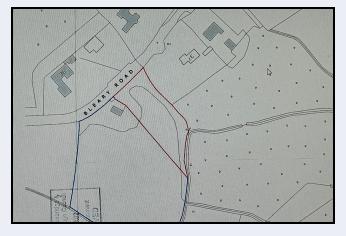

## Building Site adjacent to 37 Bleary Road, Portadown, Co Armagh BT63 5NE

- Outline planning permission for one dwelling
- Passed On 17th January 2023

Excellent Building Site

With Outline Planning Permission Passed For

Please Note: The red barn on the right hand side is not included in the sale.

For further details contact the sole agents.