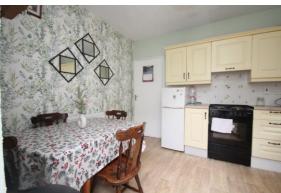

| Hall                                                                     | 1.54              | X | 3.75 |
|--------------------------------------------------------------------------|-------------------|---|------|
| <b>Living Room</b> Built in units, fireplace, two windows, two r         | 3.19<br>radiators |   | 6.14 |
| <b>Kitchen/Dining Room</b> Built in units, plumbed, tiled surround, door | 4.08<br>, radiato |   | 3.03 |
| <b>Bathroom</b> WC, WHB, bath with electric shower.                      | 3.02              | X | 1.94 |
| <b>Bedroom One</b> Window to front.                                      | 3.22              | Х | 3.29 |
| <b>Bedroom Two</b> Window to rear.                                       | 4.00              | X | 3.20 |
| Bedroom Three<br>Window to rear.                                         | 2.99              | X | 2.94 |
| Corogo                                                                   | 8.00              | X | 3.50 |
| Garage                                                                   | 0.00              | Λ | 3.30 |