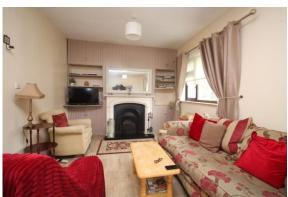

| Hall                                                                     | 1.54              | X | 3.75 |
|--------------------------------------------------------------------------|-------------------|---|------|
| <b>Living Room</b> Built in units, fireplace, two windows, two r         | 3.19<br>radiators |   | 6.14 |
| <b>Kitchen/Dining Room</b> Built in units, plumbed, tiled surround, door | 4.08<br>, radiato |   | 3.03 |
| <b>Bathroom</b> WC, WHB, bath with electric shower.                      | 3.02              | X | 1.94 |
| <b>Bedroom One</b> Window to front.                                      | 3.22              | Х | 3.29 |
| <b>Bedroom Two</b> Window to rear.                                       | 4.00              | X | 3.20 |
| Bedroom Three<br>Window to rear.                                         | 2.99              | X | 2.94 |
| Corogo                                                                   | 8.00              | X | 3.50 |
| Garage                                                                   | 0.00              | Λ | 3.30 |