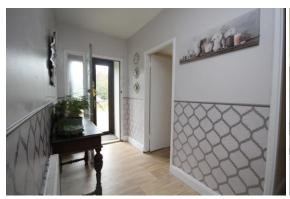

| Hall                                                                     | 1.54              | X | 3.75 |
|--------------------------------------------------------------------------|-------------------|---|------|
| <b>Living Room</b> Built in units, fireplace, two windows, two r         | 3.19<br>radiators |   | 6.14 |
| <b>Kitchen/Dining Room</b> Built in units, plumbed, tiled surround, door | 4.08<br>, radiato |   | 3.03 |
| <b>Bathroom</b> WC, WHB, bath with electric shower.                      | 3.02              | X | 1.94 |
| <b>Bedroom One</b> Window to front.                                      | 3.22              | Х | 3.29 |
| <b>Bedroom Two</b> Window to rear.                                       | 4.00              | X | 3.20 |
| Bedroom Three<br>Window to rear.                                         | 2.99              | X | 2.94 |
| Corogo                                                                   | 8.00              | X | 3.50 |
| Garage                                                                   | 0.00              | Λ | 3.30 |