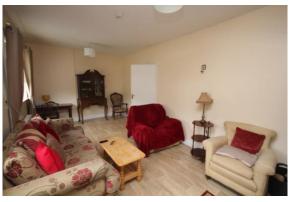

| Hall                                                                     | 1.54              | X | 3.75 |
|--------------------------------------------------------------------------|-------------------|---|------|
| <b>Living Room</b> Built in units, fireplace, two windows, two r         | 3.19<br>radiators |   | 6.14 |
| <b>Kitchen/Dining Room</b> Built in units, plumbed, tiled surround, door | 4.08<br>, radiato |   | 3.03 |
| <b>Bathroom</b> WC, WHB, bath with electric shower.                      | 3.02              | X | 1.94 |
| <b>Bedroom One</b> Window to front.                                      | 3.22              | Х | 3.29 |
| <b>Bedroom Two</b> Window to rear.                                       | 4.00              | X | 3.20 |
| Bedroom Three<br>Window to rear.                                         | 2.99              | X | 2.94 |
| Corogo                                                                   | 8.00              | X | 3.50 |
| Garage                                                                   | 0.00              | Λ | 3.30 |