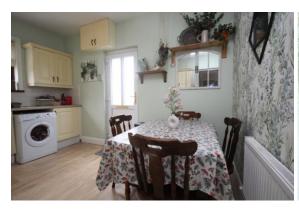

| Hall                                                                     | 1.54              | X | 3.75 |
|--------------------------------------------------------------------------|-------------------|---|------|
| <b>Living Room</b> Built in units, fireplace, two windows, two r         | 3.19<br>radiators |   | 6.14 |
| <b>Kitchen/Dining Room</b> Built in units, plumbed, tiled surround, door | 4.08<br>, radiato |   | 3.03 |
| <b>Bathroom</b> WC, WHB, bath with electric shower.                      | 3.02              | X | 1.94 |
| <b>Bedroom One</b> Window to front.                                      | 3.22              | Х | 3.29 |
| <b>Bedroom Two</b> Window to rear.                                       | 4.00              | X | 3.20 |
| Bedroom Three<br>Window to rear.                                         | 2.99              | X | 2.94 |
| Corogo                                                                   | 8.00              | X | 3.50 |
| Garage                                                                   | 0.00              | Λ | 3.30 |