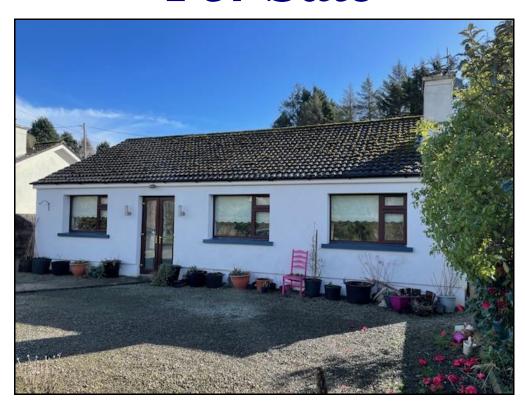

## "Nuecum", 3 Clonakilty Road, Bandon, Co Cork. P72 N254

## 3 bed bungalow close to town

Paddy Murray Auctioneers are pleased to present to the market, "Nuecum "which is an inviting three bed detached bungalow located on the verge of Bandon town. Measuring to approx. 90 sq meters, this home enjoys an unbeatable cul de sac location situated within a small development of mature detached bungalows, which offers a wonderful peaceful setting, yet is within walking distance of a wealth of local amenities. The property enjoys a pleasant outlook over an open-green space to the front which is also an ideal space for those with young families. To the front there is ample space for secure parking while to the rear is a detached garage and a wonderfully private south facing garden and yard. Overall, if you are looking for a convenient family home that has great potential you should arrange a viewing today. Viewing is highly recommended.