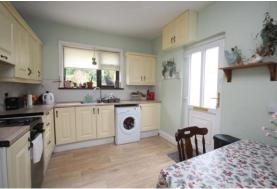

| Hall                                                                     | 1.54              | X | 3.75 |
|--------------------------------------------------------------------------|-------------------|---|------|
| <b>Living Room</b> Built in units, fireplace, two windows, two r         | 3.19<br>radiators |   | 6.14 |
| <b>Kitchen/Dining Room</b> Built in units, plumbed, tiled surround, door | 4.08<br>, radiato |   | 3.03 |
| <b>Bathroom</b> WC, WHB, bath with electric shower.                      | 3.02              | X | 1.94 |
| <b>Bedroom One</b> Window to front.                                      | 3.22              | Х | 3.29 |
| <b>Bedroom Two</b> Window to rear.                                       | 4.00              | X | 3.20 |
| Bedroom Three<br>Window to rear.                                         | 2.99              | X | 2.94 |
| Corogo                                                                   | 8.00              | X | 3.50 |
| Garage                                                                   | 0.00              | Λ | 3.30 |