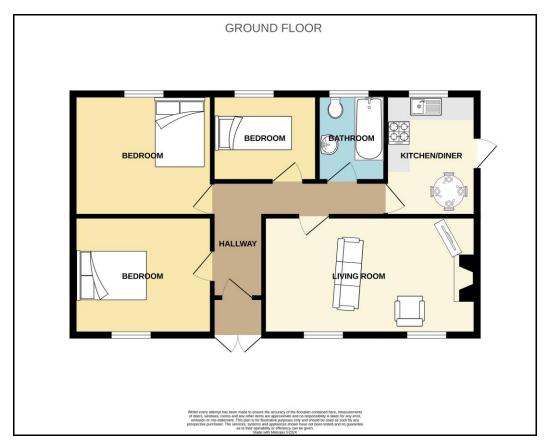

| Hall                                                                     | 1.54              | X | 3.75 |
|--------------------------------------------------------------------------|-------------------|---|------|
| <b>Living Room</b> Built in units, fireplace, two windows, two r         | 3.19<br>radiators |   | 6.14 |
| <b>Kitchen/Dining Room</b> Built in units, plumbed, tiled surround, door | 4.08<br>, radiato |   | 3.03 |
| <b>Bathroom</b> WC, WHB, bath with electric shower.                      | 3.02              | X | 1.94 |
| <b>Bedroom One</b> Window to front.                                      | 3.22              | Х | 3.29 |
| <b>Bedroom Two</b> Window to rear.                                       | 4.00              | X | 3.20 |
| Bedroom Three<br>Window to rear.                                         | 2.99              | X | 2.94 |
| Corogo                                                                   | 8.00              | X | 3.50 |
| Garage                                                                   | 0.00              | Λ | 3.30 |