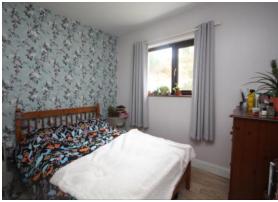

| Hall                                                                     | 1.54              | X | 3.75 |
|--------------------------------------------------------------------------|-------------------|---|------|
| <b>Living Room</b> Built in units, fireplace, two windows, two r         | 3.19<br>radiators |   | 6.14 |
| <b>Kitchen/Dining Room</b> Built in units, plumbed, tiled surround, door | 4.08<br>, radiato |   | 3.03 |
| <b>Bathroom</b> WC, WHB, bath with electric shower.                      | 3.02              | X | 1.94 |
| <b>Bedroom One</b> Window to front.                                      | 3.22              | Х | 3.29 |
| <b>Bedroom Two</b> Window to rear.                                       | 4.00              | X | 3.20 |
| Bedroom Three<br>Window to rear.                                         | 2.99              | X | 2.94 |
| Corogo                                                                   | 8.00              | X | 3.50 |
| Garage                                                                   | 0.00              | Λ | 3.30 |