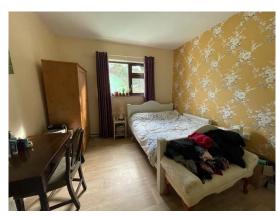

| Hall                                                                     | 1.54              | X | 3.75 |
|--------------------------------------------------------------------------|-------------------|---|------|
| <b>Living Room</b> Built in units, fireplace, two windows, two r         | 3.19<br>radiators |   | 6.14 |
| <b>Kitchen/Dining Room</b> Built in units, plumbed, tiled surround, door | 4.08<br>, radiato |   | 3.03 |
| <b>Bathroom</b> WC, WHB, bath with electric shower.                      | 3.02              | X | 1.94 |
| <b>Bedroom One</b> Window to front.                                      | 3.22              | Х | 3.29 |
| <b>Bedroom Two</b> Window to rear.                                       | 4.00              | X | 3.20 |
| Bedroom Three<br>Window to rear.                                         | 2.99              | X | 2.94 |
| Corogo                                                                   | 8.00              | X | 3.50 |
| Garage                                                                   | 0.00              | Λ | 3.30 |