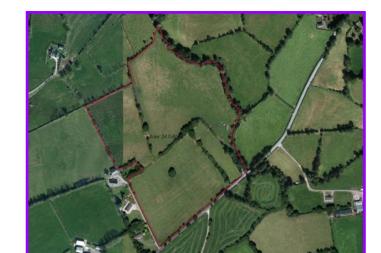

#### Sale Details

Price on Application.

Indicative Spatial Boundary Maps (For Indicative purposes only)

OSNI View

Ortho View

These lands have natural boundaries with considerable road frontage along the southern boundary and a small river running along the rear.

The farm also benefits from substantial mature trees and hedgerows which provide great shelter and character