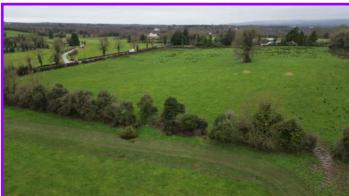

These lands have natural boundaries with considerable road frontage along the southern boundary and a small river running along the rear.

The farm also benefits from substantial mature trees and hedgerows which provide great shelter and character

#### Accommodation

The lands extend to C. 24 Acres (9.7 Hectares).