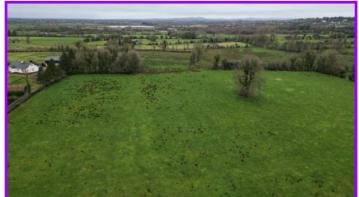

#### Description

The sale of this useful parcel of Agricultural land presents a great opportunity for someone to set up their own agricultural holding or as a useful addition to a local established farm holding.

These lands have natural boundaries with considerable road frontage along the southern boundary and a small river running along the rear.

The farm also benefits from substantial mature trees and hedgerows which provide great shelter and character

#### Accommodation

The lands extend to C. 24 Acres (9.7 Hectares).