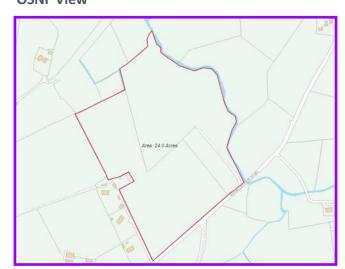

#### Sale Details

Price on Application.

Indicative Spatial Boundary Maps (For Indicative purposes only)

OSNI View

Ortho View

#### Accommodation

The lands extend to C. 24 Acres (9.7 Hectares).

These lands have natural boundaries with considerable road frontage along the southern boundary and a small river running along the rear.

The farm also benefits from substantial mature trees and hedgerows which provide great shelter and character