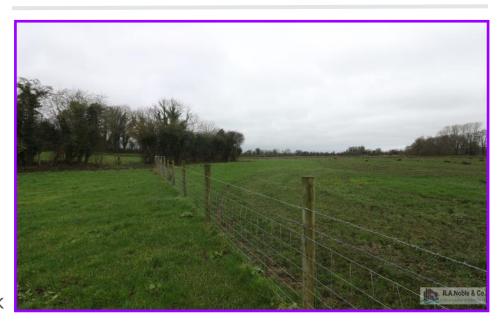

These lands have natural boundaries with considerable road frontage along the southern boundary and a small river running along the rear.

The farm also benefits from substantial mature trees and hedgerows which provide great shelter and character

#### Accommodation

The lands extend to C. 24 Acres (9.7 Hectares).