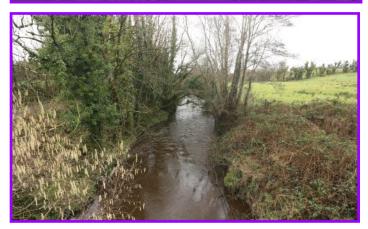

These lands have natural boundaries with considerable road frontage along the southern boundary and a small river running along the rear.

The farm also benefits from substantial mature trees and hedgerows which provide great shelter and character