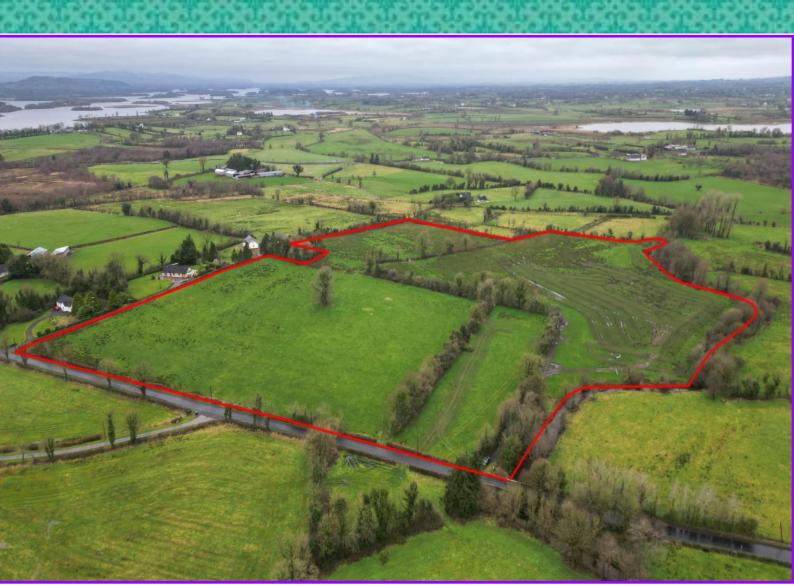

# **For Sale**

C. 24 Acres Top Quality Agricultural Lands With Road Frontage

Lands at Aghalurcher Road, Lisnaskea, Co Fermanagh, BT92 0AY

**AGRICULTURAL LANDS** 

# For Sale

**C.24 Acres Top Quality Agricultural Lands with Road Frontage** 

Lands at Aghalurcher Road. Lisnaskea, Co Fermanagh, BT92 0AY.

These lands have natural boundaries with considerable road frontage along the southern boundary and a small river running along the rear.

The farm also benefits from substantial mature trees and hedgerows which provide great shelter and character

#### Accommodation

The lands extend to C. 24 Acres (9.7 Hectares).