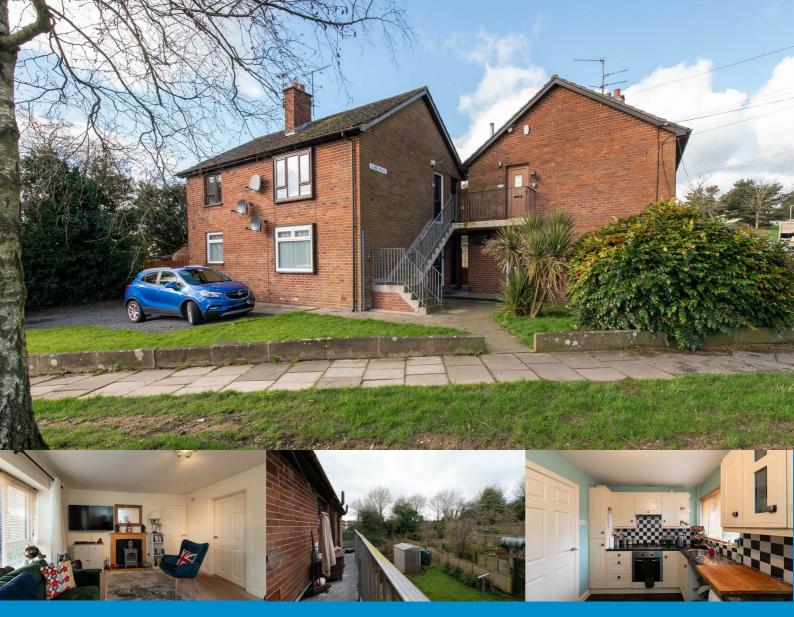

A A I

Well presented first floor apartment with rear garden & oil heating. Two sizeable bedrooms with bathroom. Situated in the convenient location of Cline Road off the Old Newry Road, with walking distance of the town centre and amenities.

## ACCOMMODATION

External stairs to the front door. Entrance hallway leading through to a great spacious lounge. Modern fitted kitchen with integrated gas hob, electric oven, space for washing machine & fridge. Two sizeable bedrooms and bathroom. Bathroom fitted with bath, shower overhead, W.C and wash hand basin.

## OUTSIDE

On street parking with balcony to rear, outside space including storage.