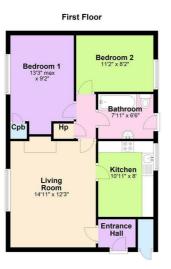

## ACCOMMODATION

External stairs to the front door. Entrance hallway leading through to a great spacious lounge. Modern fitted kitchen with integrated gas hob, electric oven, space for washing machine & fridge. Two sizeable bedrooms and bathroom. Bathroom fitted with bath, shower overhead, W.C and wash hand basin.