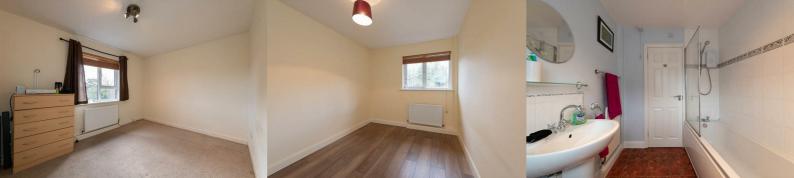

## ACCOMMODATION

External stairs to the front door. Entrance hallway leading through to a great spacious lounge. Modern fitted kitchen with integrated gas hob, electric oven, space for washing machine & fridge. Two sizeable bedrooms and bathroom. Bathroom fitted with bath, shower overhead, W.C and wash hand basin.