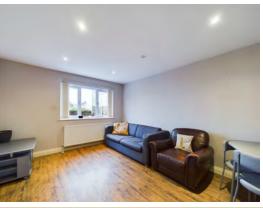

The Studio offers a great first floor layout, step into the inviting open plan kitchen and living area, flooded with natural light and providing a versatile space for entertaining or relaxing. The well-appointed kitchen boasts modern appliances and ample storage. A conveniently located hallway leads to a thoughtfully designed downstairs w/c, enhancing the functionality of the space.