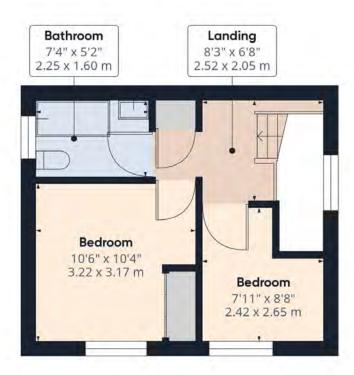

Ascend the staircase to discover two generously sized bedrooms. The master bedroom is a true retreat, complete with built-in wardrobes for your storage needs. The second bedroom offers flexibility, ideal for guests or as a dedicated home office space. The landing provides an additional area for customisation, whether it be a cozy reading nook or a display space for personal touches.

A well-placed airing cupboard adds practicality to your daily routine, ensuring a clutter-free living environment. The family bathroom is a haven of relaxation, featuring a w/c, basin, and a bath with a convenient shower unit – perfect for unwinding after a day of exploring Tintagel's picturesque surroundings.