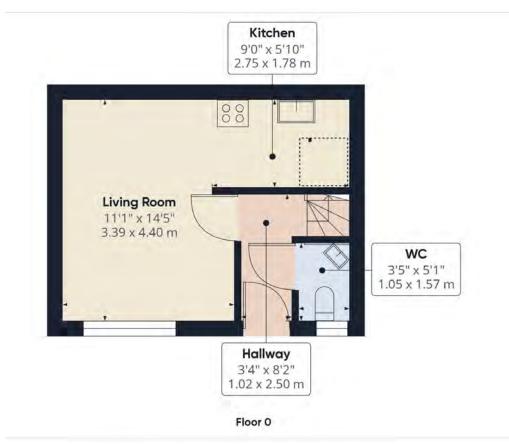

The Studio offers a great first floor layout, step into the inviting open plan kitchen and living area, flooded with natural light and providing a versatile space for entertaining or relaxing. The well-appointed kitchen boasts modern appliances and ample storage. A conveniently located hallway leads to a thoughtfully designed downstairs w/c, enhancing the functionality of the space.