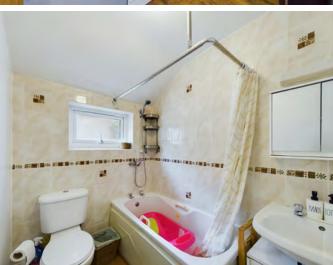

A well-placed airing cupboard adds practicality to your daily routine, ensuring a clutter-free living environment. The family bathroom is a haven of relaxation, featuring a w/c, basin, and a bath with a convenient shower unit – perfect for unwinding after a day of exploring Tintagel's picturesque surroundings.