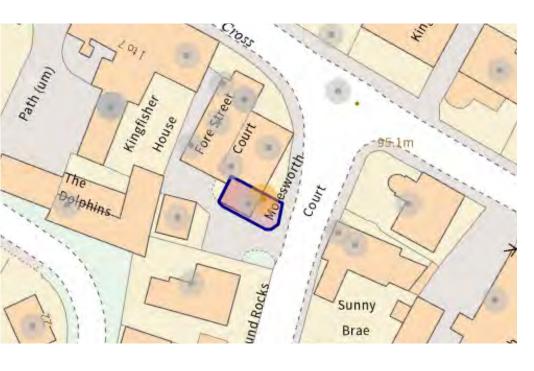

The Studio, Molesworth Court Tintagel PL34 OBZ

Situated in the heart of Tintagel, this property offers the perfect balance of tranquillity and convenience. Immerse yourself in the rich history and stunning landscapes that surround this coastal haven, with local amenities, shops, and attractions just a stone's throw away.