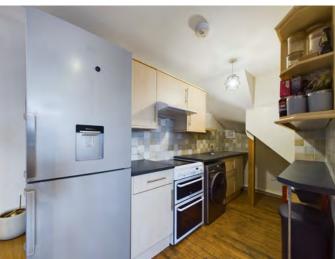

The Studio offers a great first floor layout, step into the inviting open plan kitchen and living area, flooded with natural light and providing a versatile space for entertaining or relaxing. The well-appointed kitchen boasts modern appliances and ample storage. A conveniently located hallway leads to a thoughtfully designed downstairs w/c, enhancing the functionality of the space.