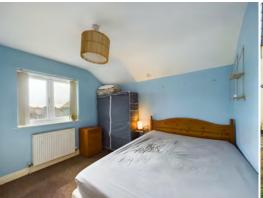

Ascend the staircase to discover two generously sized bedrooms. The master bedroom is a true retreat, complete with built-in wardrobes for your storage needs. The second bedroom offers flexibility, ideal for guests or as a dedicated home office space. The landing provides an additional area for customisation, whether it be a cozy reading nook or a display space for personal touches.

A well-placed airing cupboard adds practicality to your daily routine, ensuring a clutter-free living environment. The family bathroom is a haven of relaxation, featuring a w/c, basin, and a bath with a convenient shower unit – perfect for unwinding after a day of exploring Tintagel's picturesque surroundings.