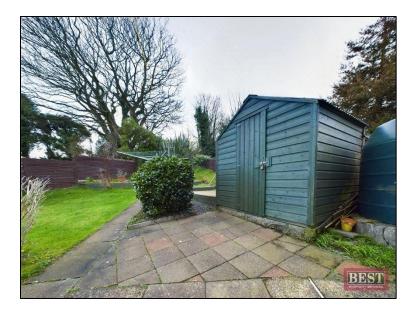

The surrounding gardens, just under a third of an acre, are well manicured, with a South-facing paved patio area to the front, tarred driveway with plenty of parking space available, garage and a garden shed to the rear. The property itself consists of four double bedrooms, three of which are located on the ground floor. There are three reception rooms in total, a dining room, an open-plan kitchen/living area and a separate lounge area benefitting from tranquil views across the Lough.