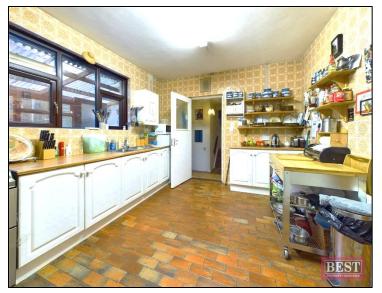

The surrounding gardens, just under a third of an acre, are well manicured, with a South-facing paved patio area to the front, tarred driveway with plenty of parking space available, garage and a garden shed to the rear. The property itself consists of four double bedrooms, three of which are located on the ground floor. There are three reception rooms in total, a dining room, an open-plan kitchen/living area and a separate lounge area benefitting from tranquil views across the Lough.

The house comprises oil-fired central heating, a working open fire and double glazed windows throughout. There is a main shower room, ground floor WC, utility room, porch, cloakroom and sauna. There is a large room on the first floor that could be used as an additional living room, or a master bedroom. There is plenty of storage in the loft upstairs, as well as the garage.