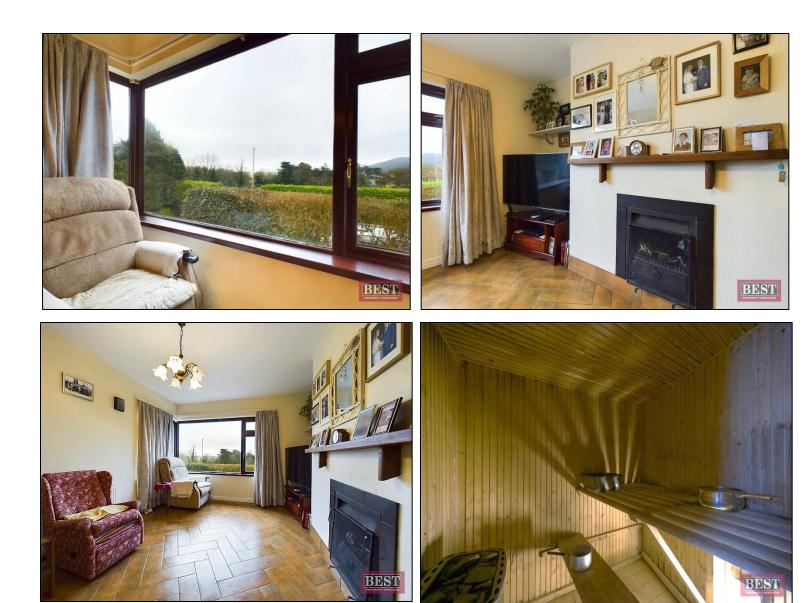

The surrounding gardens, just under a third of an acre, are well manicured, with a South-facing paved patio area to the front, tarred driveway with plenty of parking space available, garage and a garden shed to the rear. The property itself consists of four double bedrooms, three of which are located on the ground floor. There are three reception rooms in total, a dining room, an open-plan kitchen/living area and a separate lounge area benefitting from tranquil views across the Lough.

The house comprises oil-fired central heating, a working open fire and double glazed windows throughout. There is a main shower room, ground floor WC, utility room, porch, cloakroom and sauna. There is a large room on the first floor that could be used as an additional living room, or a master bedroom. There is plenty of storage in the loft upstairs, as well as the garage.