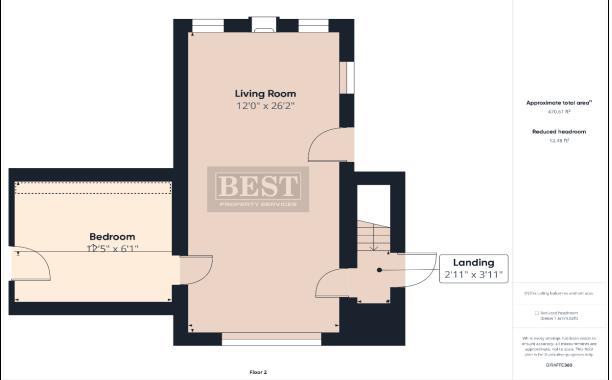

ich are located on the ground floor. There are three reception rooms in total, a dining room, an open-plan kitchen/living area and a separate lounge area benefitting from tranquil views across the Lough.

The house comprises oil-fired central heating, a working open fire and double glazed windows throughout. There is a main shower room, ground floor WC, utility room, porch, cloakroom and sauna. There is a large room on the first floor that could be used as an additional living room, or a master bedroom. There is plenty of storage in the loft upstairs, as well as the garage.

Situated in prime position close to Rostrevor, Warrenpoint, Newry, Newcastle and Kilkeel, it is rare to find a detached property such as this with such breathtaking views.





























## FLOOR PLAN





### **Energy Performance Certificate**



#### Viewing:

By appointment only

Office Opening Hours Monday- Thursday: 9-5.30 Friday: 9-5 Saturday: By Appointment

#### **Customer Due Diligence**

As a business carrying out estate agency work we are required to verify the identity of both the vendor and the purchaser as outlined in the following:

The Money Laundering, Terrorist Financing and Transfer of Funds (Information on the Payer) Regulations 2017 http://www.legislation.gov.uk/uksi/2017/692/made

Any information and documentation provided by you will be held for a period of five years from when you cease to have a contractual relationship with Best Property Services Ltd. The information will be held in accordance with General Data Protection Regulation (GDPR) on our client file and w