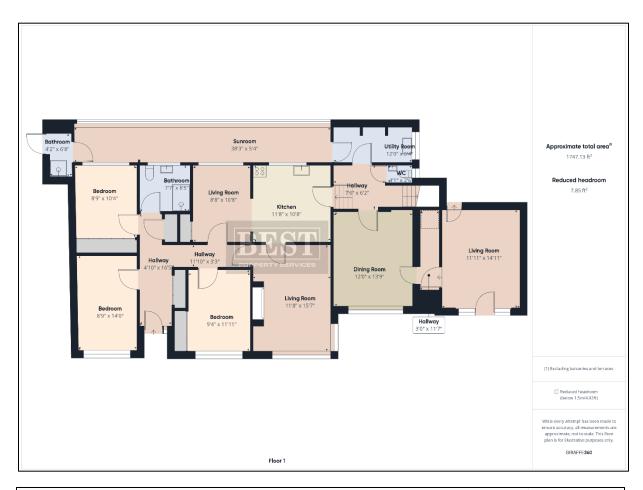

## FLOOR PLAN

The surrounding gardens, just under a third of an acre, are well manicured, with a South-facing paved patio area to the front, tarred driveway with plenty of parking space available, garage and a garden shed to the rear. The property itself consists of four double bedrooms, three of which are located on the ground floor. There are three reception rooms in total, a dining room, an open-plan kitchen/living area and a separate lounge area benefitting from tranquil views across the Lough.

The house comprises oil-fired central heating, a working open fire and double glazed windows throughout. There is a main shower room, ground floor WC, utility room, porch, cloakroom and sauna. There is a large room on the first floor that could be used as an additional living room, or a master bedroom. There is plenty of storage in the loft upstairs, as well as the garage.