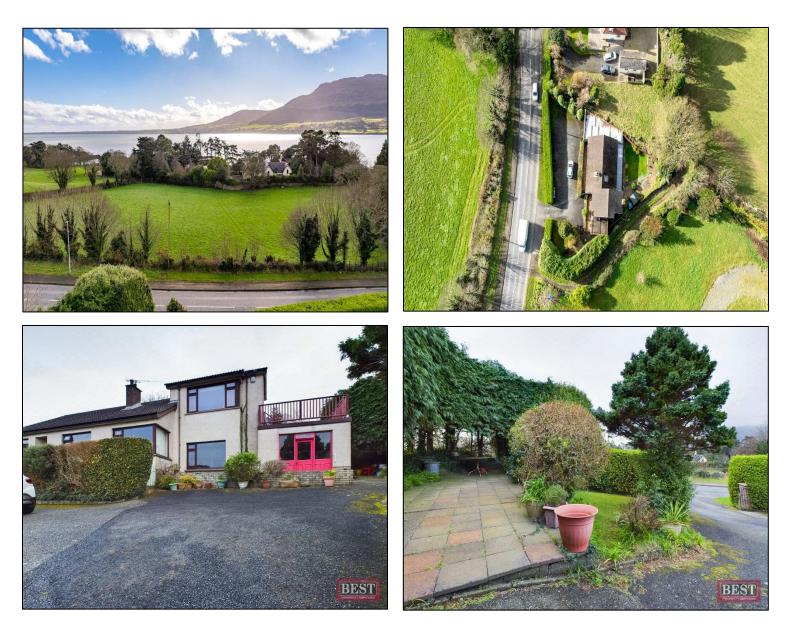

# **Property Description**

New to the market, this four bedroom detached family home is located on the much sought-after Killowen Road. With elevated views across Carlingford Lough toward the Cooley mountains to the front and the Mourne Mountains to the rear, there is no doubt that this property sits in an area of outstanding natural beauty.

The surrounding gardens, just under a third of an acre, are well manicured, with a South-facing paved patio area to the front, tarred driveway with plenty of parking space available, garage and a garden shed to the rear. The property itself consists of four double bedrooms, three of which are located on the ground floor. There are three reception rooms in total, a dining room, an open-plan kitchen/living area and a separate lounge area benefitting from tranquil views across the Lough.

The house comprises oil-fired central heating, a working open fire and double glazed windows throughout. There is a main shower room, ground floor WC, utility room, porch, cloakroom and sauna. There is a large room on the first floor that could be used as an additional living room, or a master bedroom. There is plenty of storage in the loft upstairs, as well as the garage.