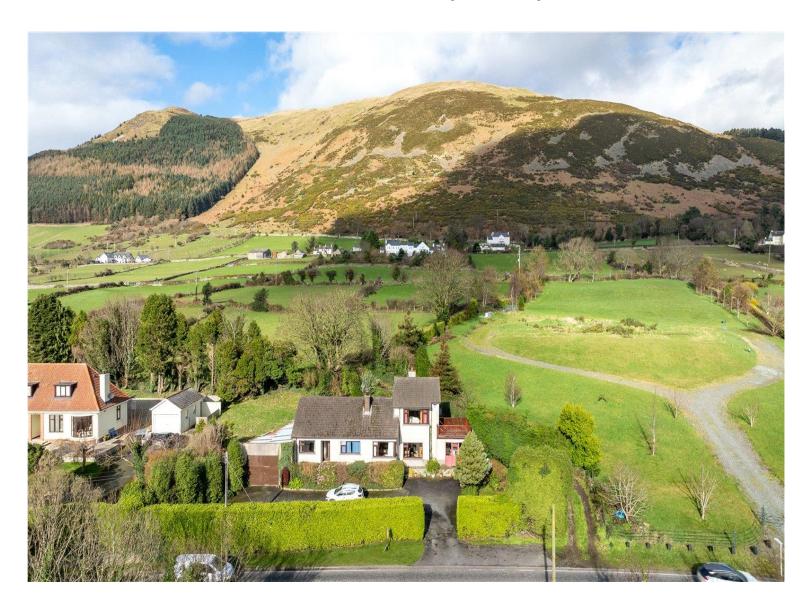

# **Property Description**

New to the market, this four bedroom detached family home is located on the much sought-after Killowen Road. With elevated views across Carlingford Lough toward the Cooley mountains to the front and the Mourne Mountains to the rear, there is no doubt that this property sits in an area of outstanding natural beauty.

The surrounding gardens, just under a third of an acre, are well manicured, with a South-facing paved patio area to the front, tarred driveway with plenty of parking space available, garage and a garden shed to the rear. The property itself consists of four double bedrooms, three of which are located on the ground floor. There are three reception rooms in total, a dining room, an open-plan kitchen/living area and a separate lounge area benefitting from tranquil views across the Lough.

Situated in prime position close to Rostrevor, Warrenpoint, Newry, Newcastle and Kilkeel, it is rare to find a detached property such as this with such breathtaking views.