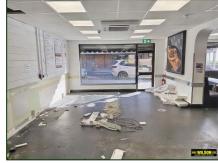

## 137 -141 Main Street Newcastle

**BT33 0AE** 

Lock Up Shop

The premises are located in a busy retail area of the town opposite the Waterfoot Development of apartments and shops. It is a unique opportunity to lease a triple unit with prominent Main Street frontage. The premises have been used for many years as a coffee shop/restaurant.

RENT: £25,500 per year + VAT. (£30,600 including VAT)

• SIZE: Floor area of approximately 1070 sq ft plus kitchen areas and 2 WC's

LEASE: NegotiableRATES: NAV TBA

Further details from agent.