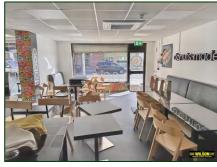

## 137 -141 Main Street Newcastle

**BT33 0AE** 

Lock Up Shop

The premises are located in a busy retail area of the town opposite the Waterfoot Development of apartments and shops. It is a unique opportunity to lease a triple unit with prominent Main Street frontage. The premises have been used for many years as a coffee shop/restaurant.

RENT: £25,500 per year + VAT. (£30,600 including VAT)

• SIZE: Floor area of approximately 1070 sq ft plus kitchen areas and 2 WC's

LEASE: NegotiableRATES: NAV TBA

Further details from agent.