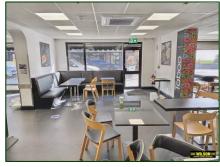

## 137 -141 Main Street Newcastle

**BT33 0AE** 

Lock Up Shop

The premises are located in a busy retail area of the town opposite the Waterfoot Development of apartments and shops. It is a unique opportunity to lease a triple unit with prominent Main Street frontage. The premises have been used for many years as a coffee shop/restaurant.

RENT: £25,500 per year + VAT. (£30,600 including VAT)

• SIZE: Floor area of approximately 1070 sq ft plus kitchen areas and 2 WC's

LEASE: NegotiableRATES: NAV TBA

Further details from agent.