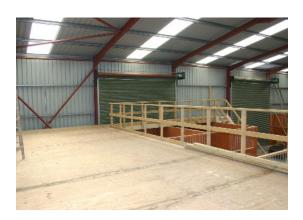

## Modern equestrian barn with 10 Acres Monlough Road Saintfield

This modern agricultural shed is ideally located just off the A7 between Saintfield and Carryduff and accessed off Monlough Road. Extending to 3,200 sq. ft. (300 sq. m.) plus a mezzanine level. The property is currently split into 11 stables with drinkers and 2 tack rooms. The property benefits from two 16 x 16 ft. roller doors plus a pedestrian door. The shed sits on a site extending to 10 acres with a concrete yard, menage and two fields.