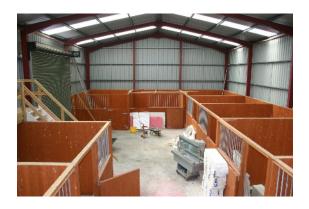

## Modern equestrian barn with 10 Acres Monlough Road Saintfield

This modern agricultural shed is ideally located just off the A7 between Saintfield and Carryduff and accessed off Monlough Road. Extending to 3,200 sq. ft. (300 sq. m.) plus a mezzanine level. The property is currently split into 11 stables with drinkers and 2 tack rooms. The property benefits from two 16 x 16 ft. roller doors plus a pedestrian door. The shed sits on a site extending to 10 acres with a concrete yard, menage and two fields.