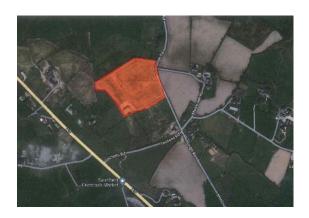

**Directions:** From Saintfield take the A7 Belfast Road. At the speed limit signs turn right into Monlough Road. Go along for two miles and the land is on the left.