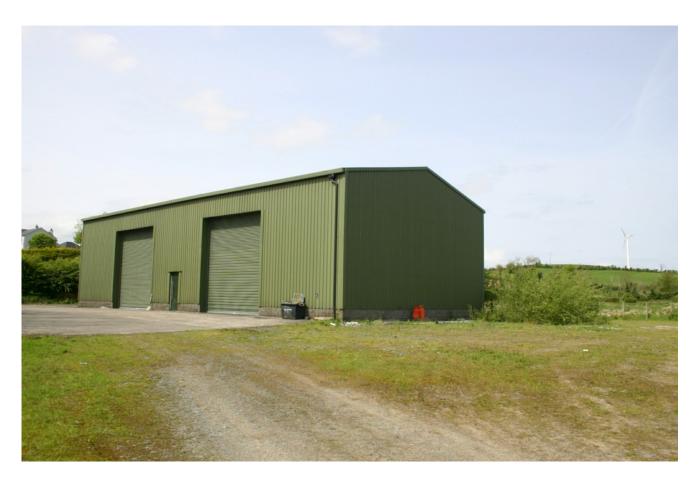

## Modern equestrian barn with 10 Acres Monlough Road Saintfield

This modern agricultural shed is ideally located just off the A7 between Saintfield and Carryduff and accessed off Monlough Road. Extending to 3,200 sq. ft. (300 sq. m.) plus a mezzanine level. The property is currently split into 11 stables with drinkers and 2 tack rooms. The property benefits from two 16 x 16 ft. roller doors plus a pedestrian door. The shed sits on a site extending to 10 acres with a concrete yard, menage and two fields.

T: 028 9751 9996

**Shed:** 25 x 12m.

**Menage:** 45 x 12m.

The shed, menage and concrete yard extend to Circa 1 acre.

Field 1 c. 2 acres.

Field 2 c. 7 acres.

**Price:** Offers in the region of £300,000.

Viewing: Strictly by appointment with agent.