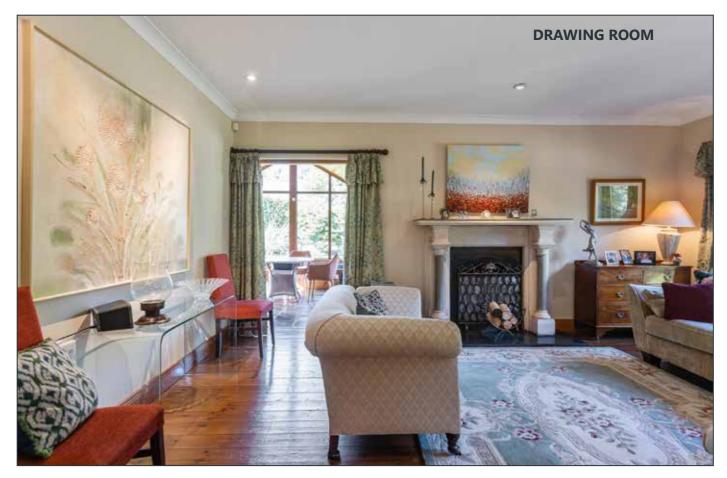

# DRAWING ROOM:

17' 9" x 13' 6" (5.41m x 4.11m)

Attractive period marble firerplace with stone inset, open fire, slate hearth and cast iron inset. Corniced ceiling. Pitch pine flooring. Recessed lighting. Double doors to: