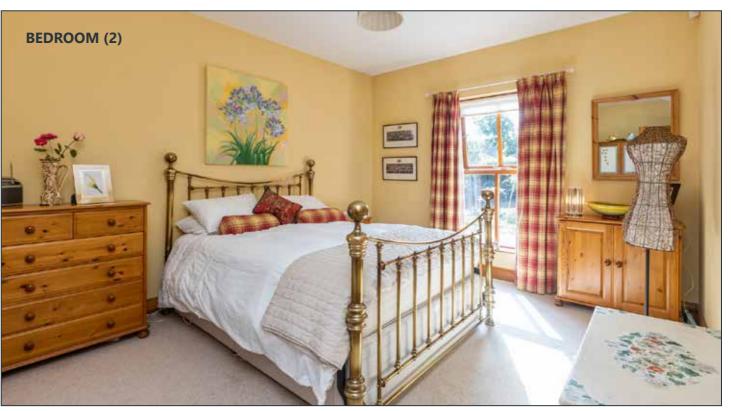

oker with 5 ring gas hob and electric oven set in brick recess. Recess for American style fridge freezer. Half door leading to rear patio and gardens.



# UTILITY ROOM: 10' 7" x 5' 9" (3.23m x 1.75m)

Belfast sink. Plumbed for washing machine. Oil fired boiler. Hotpress. Doorway to rear porch.



Telephone 02890 668888 www.simonbrien.com







### **LOWER LEVEL**

### BEDROOM (2):

12' 10" x 11' 2" (3.91m x 3.4m)

### **ENSUITE**:

Fully tiled shower enclosure. Traditional style suite with low flush WC. Pedestal wash hand basin. Part tiled walls.

## BEDROOM (3):

11' 5" x 10' 8" (3.48m x 3.25m)

## BEDROOM (4):

14' 4" x 10' 8" (4.37m x 3.25m)



STUDY: 9' 7" x 9' 4" (2.92m x 2.84m)

Built in shelving. Cast iron spiral staircase to:

#### **Store Room:**

9' 7" x 9' 4" (2.92m x 2.84m)







Telephone 02890 668888 www.simonbrien.com







# BATHROOM:

Traditional style white suite comprising panelled bath with mixer taps. Telephone hand shower. Shower enclosure with electric shower. Low flush WC. Pedestal wash hand basin.







#### **UPPER LEVEL**

#### BEDROOM (1):

19' 7" x 14' 4" (5.97m x 4.37m)

### **ENSUITE:**

Fully tiled shower enclosure. Low flush WC. Wash hand basin with vanity unit.

#### **DRESSING ROOM:**

11' 4" x 8' 3" (3.45m x 2.51m)

Access to generous eaves storage.









#### OUTSIDE

Wakefield occupies a magnificent mature, landscaped site extending to approximately 0.75 acres. An attractive entrance with automated gates leads to a sweeping driveway with generous parking to the front and side of the house.

The gardens enjoy complete privacy and