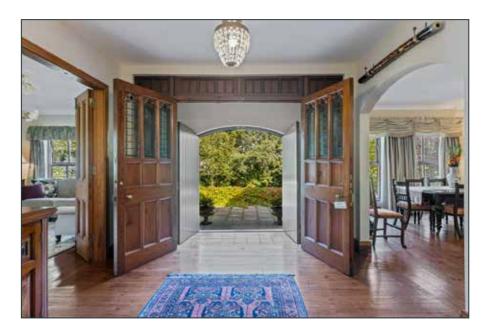

#### **ENTRANCE PORCH:**

Double opening hardwood arched entrance doors. Tiled floor.

# RECEPTION HALL:

11' 7" x 10' 10" (3.53m x 3.3m)

Pitch pine double opening doors with leaded stained glass. Pitch pine flooring open to: