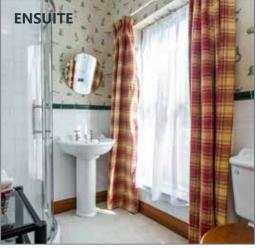

### **ENSUITE**:

Fully tiled shower enclosure. Traditional style suite with low flush WC. Pedestal wash hand basin. Part tiled walls.