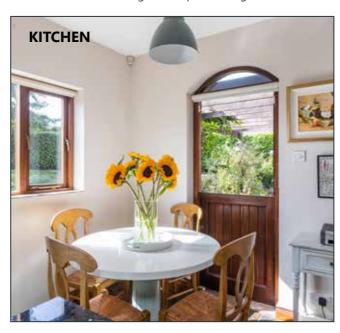

# KITCHEN WITH CASUAL DINING: 14' 5" x 13' 5" (4.39m x 4.09m)

Fitted with a good range of hand crafted high and low level units with island unit with granite worktops. Preparation sink. Additional sink unit. Range cooker with 5 ring gas hob and electric oven set in brick recess. Recess for American style fridge freezer. Half door leading to rear patio and gardens.