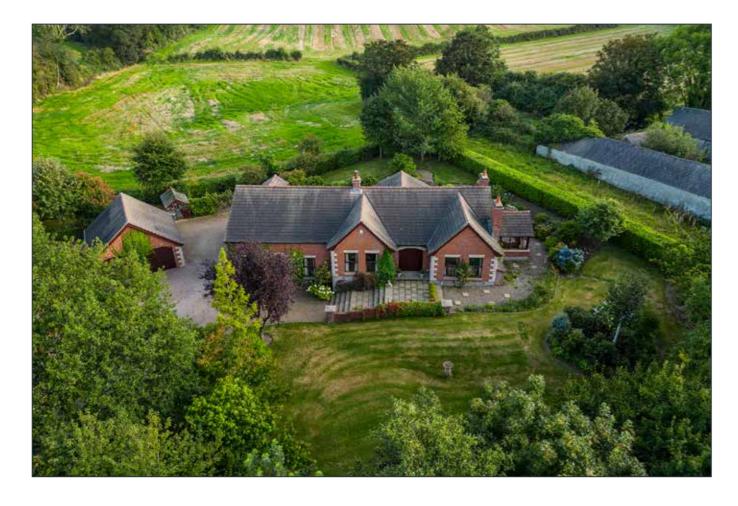

#### **SUMMARY**

Occupying a secluded landscaped site extending to c. 0.75 acres, this most attractive detached family home is well located only 15 minutes from Belfast and 5 minutes from Lisburn. The Upper Malone Road and Lady Dixon Park are within 10 minutes and the nearby M1 Junction provides easy access to Belfast and all provincial connections.

Outside, there are delightful mature gardens backing onto open countryside. The gardens are laid in well tended lawns, private patio areas, and a profusion of mature shrubs and trees offering complete privacy. Automated entrance gates lead to a sweeping driveway with generous parking to the front and side, and a detached double garage.

#### OUTSIDE

Wakefield occupies a magnificent mature, landscaped site extending to approximately 0.75 acres. An attractive entrance with automated gates leads to a sweeping driveway with generous parking to the front and side of the house.

The gardens enjoy complete privacy and are laid in well tended lawns, and mature shrubs and trees offering a profusion of colour for all seasons. A small stream with bridge meanders through the left hand side of the gardens. There are sheltered patio areas to the side and rear of the house.