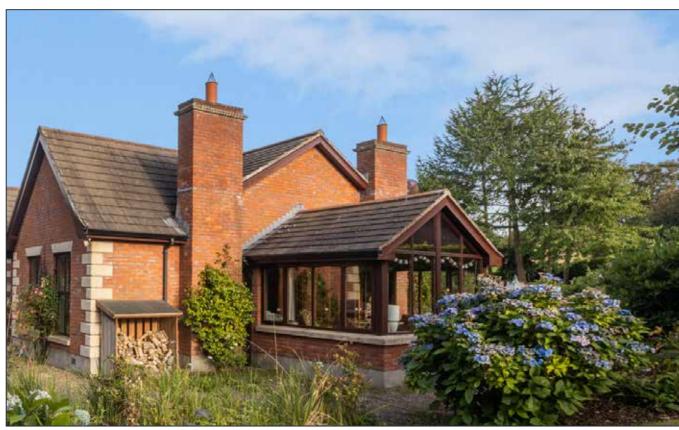

#### **SUMMARY**

Occupying a secluded landscaped site extending to c. 0.75 acres, this most attractive detached family home is well located only 15 minutes from Belfast and 5 minutes from Lisburn. The Upper Malone Road and Lady Dixon Park are within 10 minutes and the nearby M1 Junction provides easy access to Belfast and all provincial connections.

#### OUTSIDE

Wakefield occupies a magnificent mature, landscaped site extending to approximately 0.75 acres. An attractive entrance with automated gates leads to a sweeping driveway with generous parking to the front and side of the house.

The gardens enjoy complete privacy and are laid in well tended lawns, and mature shrubs and trees offering a profusion of colour for all seasons. A small stream with bridge meanders through the left hand side of the gardens. There are sheltered patio areas to the side and rear of the house.