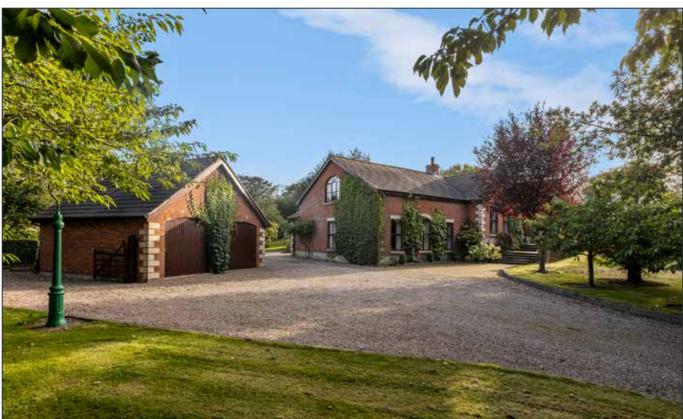

#### OUTSIDE

Wakefield occupies a magnificent mature, landscaped site extending to approximately 0.75 acres. An attractive entrance with automated gates leads to a sweeping driveway with generous parking to the front and side of the house.

### **DETACHED DOUBLE GARAGE:**

20' 0" x 19' 7" (6.1m x 5.97m)

Twin remote control up and over door. Light and power.