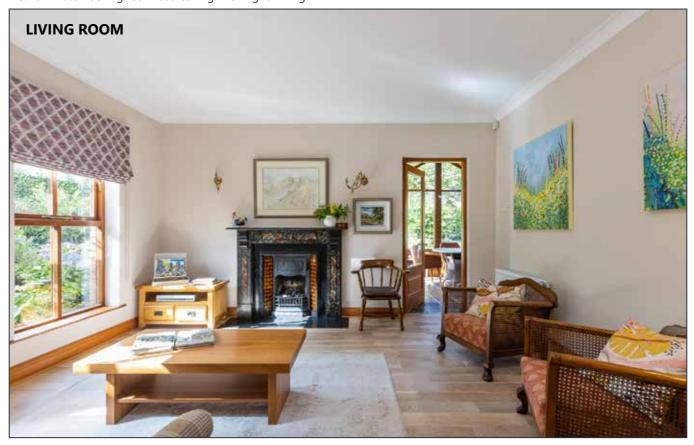

#### LIVING ROOM:

### 14' 3" x 13' 6" (4.34m x 4.11m)

Period style fireplace with granite hearth, cast iron inset and gas fire. Laminate flooring. Corniced ceiling. Wall light wiring.