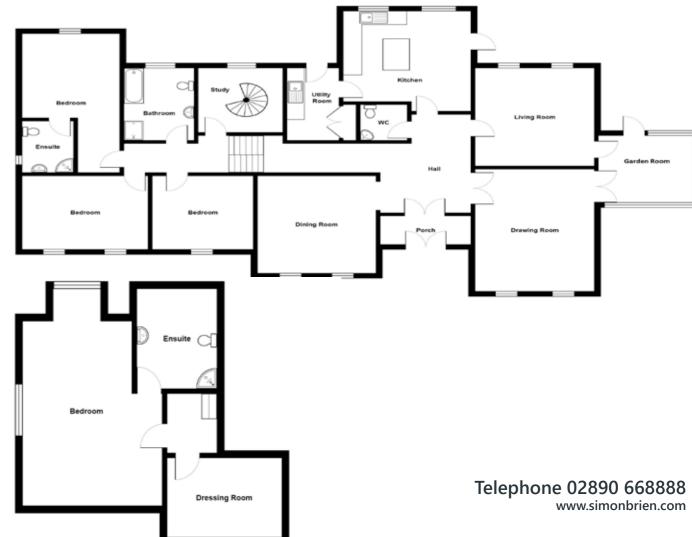

The property offers a deceptively spacious accommodation with a layout adaptable to differing family requirements. The accommodation comprises an Entrance Porch, spacious Reception Hall with open archway to Dining Room, Cloakroom/WC, Drawing Room, Living Room, Conservatory and well appointed Kitchen with adjoining Utility Room. On the lower level, there are 3 Bedrooms (one with Ensuite Shower Room) a Study with spiral stairway to a useful Store and main Bathroom. On the upper level, there is a spacious Principal Bedroom with Ensuite Shower Room and adjoining Walk In Wardrobe/Store Room.

#### THE PROPERTY COMPRISES:

### **LOWER LEVEL**

#### **UPPER LEVEL**