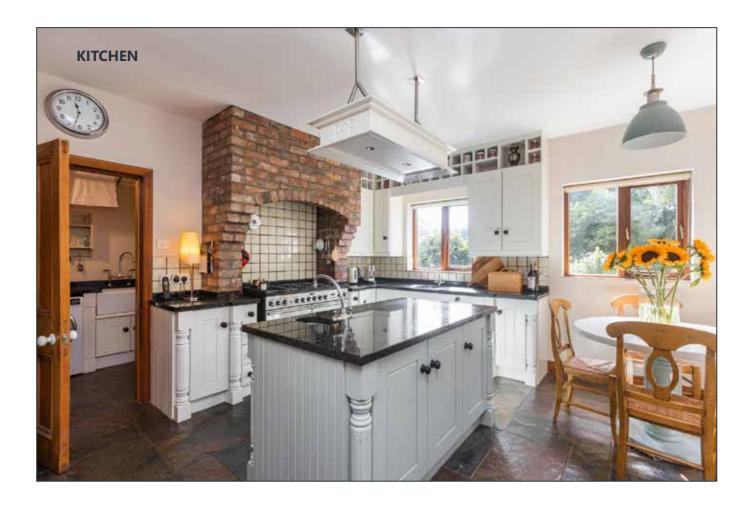

# KITCHEN WITH CASUAL DINING: 14' 5" x 13' 5" (4.39m x 4.09m)

Fitted with a good range of hand crafted high and low level units with island unit with granite worktops. Preparation sink. Additional sink unit. Range cooker with 5 ring gas hob and electric oven set in brick recess. Recess for American style fridge freezer. Half door leading to rear patio and gardens.