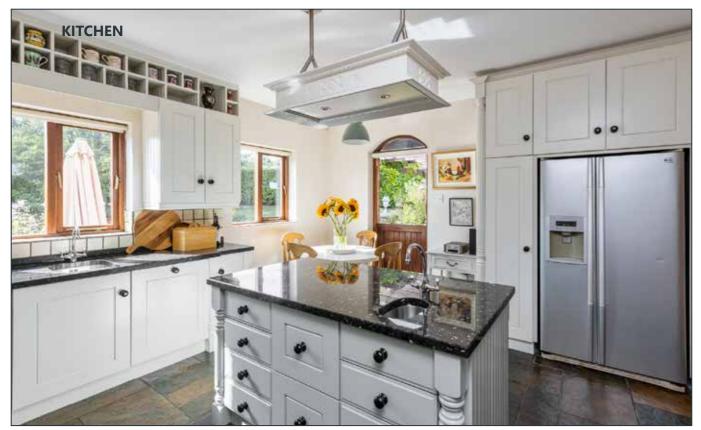

# KITCHEN WITH CASUAL DINING: 14' 5" x 13' 5" (4.39m x 4.09m)

Fitted with a good range of hand crafted high and low level units with island unit with granite worktops. Preparation sink. Additional sink unit. Range cooker with 5 ring gas hob and electric oven set in brick recess. Recess for American style fridge freezer. Half door leading to rear patio and gardens.