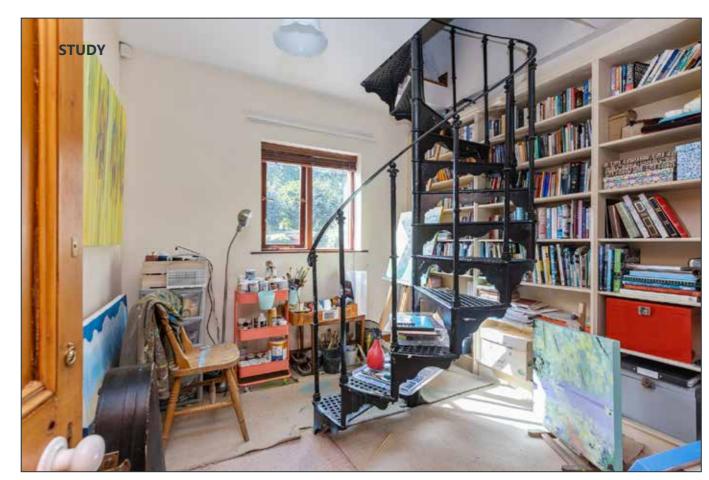

## BEDROOM (4):

14' 4" x 10' 8" (4.37m x 3.25m)

STUDY: 9' 7" x 9' 4" (2.92m x 2.84m)

Built in shelving. Cast iron spiral staircase to:

#### **Store Room:**

9' 7" x 9' 4" (2.92m x 2.84m)

Telephone 02890 668888 www.simonbrien.com