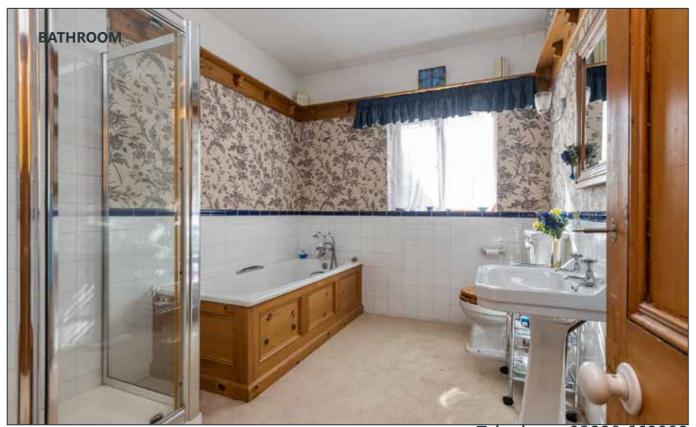

# BATHROOM:

Traditional style white suite comprising panelled bath with mixer taps. Telephone hand shower. Shower enclosure with electric shower. Low flush WC. Pedestal wash hand basin.