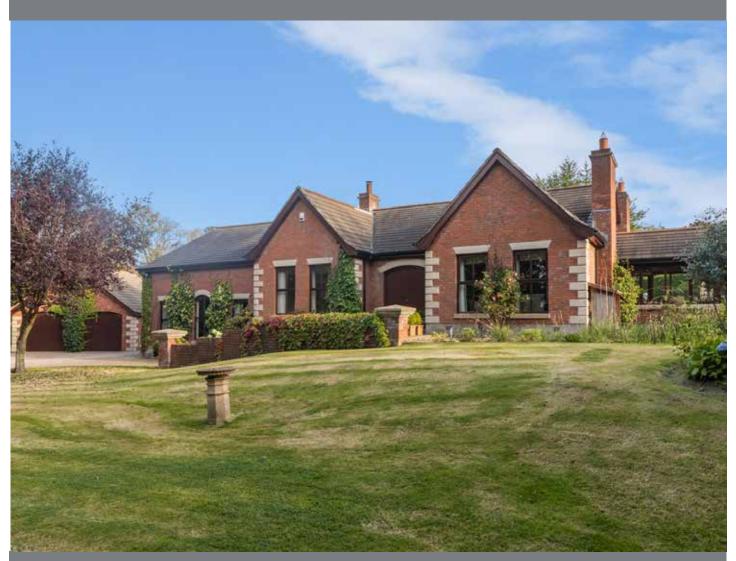

#### **SUMMARY**

Occupying a secluded landscaped site extending to c. 0.75 acres, this most attractive detached family home is well located only 15 minutes from Belfast and 5 minutes from Lisburn. The Upper Malone Road and Lady Dixon Park are within 10 minutes and the nearby M1 Junction provides easy access to Belfast and all provincial connections.

The property offers a deceptively spacious accommodation with a layout adaptable to differing family requirements. The accommodation comprises an Entrance Porch, spacious Reception Hall with open archway to Dining Room, Cloakroom/WC, Drawing Room, Living Room, Conservatory and well appointed Kitchen with adjoining Utility Room. On the lower level, there are 3 Bedrooms (one with Ensuite Shower Room) a Study with spiral stairway to a useful Store and main Bathroom. On the upper level, there is a spacious Principal Bedroom with Ensuite Shower Room and adjoining Walk In Wardrobe/Store Room.

#### OUTSIDE

Wakefield occupies a magnificent mature, landscaped site extending to approximately 0.75 acres. An attractive entrance with automated gates leads to a sweeping driveway with generous parking to the front and side of the house.