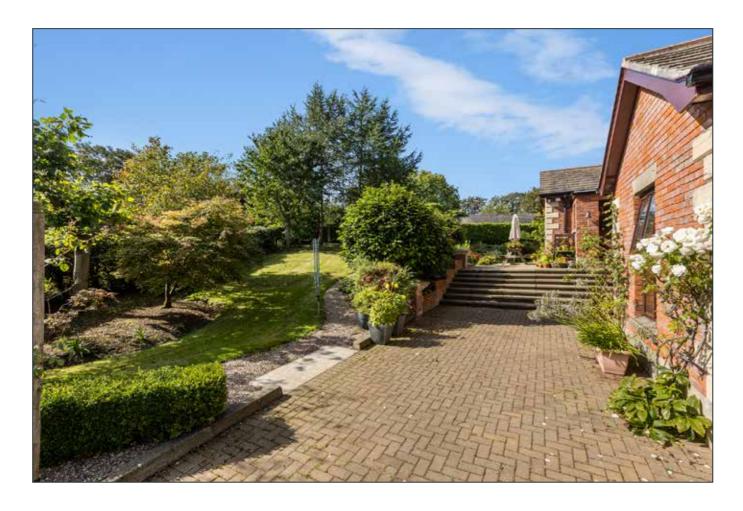

Outside, there are delightful mature gardens backing onto open countryside. The gardens are laid in well tended lawns, private patio areas, and a profusion of mature shrubs and trees offering complete privacy. Automated entrance gates lead to a sweeping driveway with generous parking to the front and side, and a detached double garage.

The gardens enjoy complete privacy and are laid in well tended lawns, and mature shrubs and trees offering a profusion of colour for all seasons. A small stream with bridge meanders through the left hand side of the gardens. There are sheltered patio areas to the side and rear of the house.