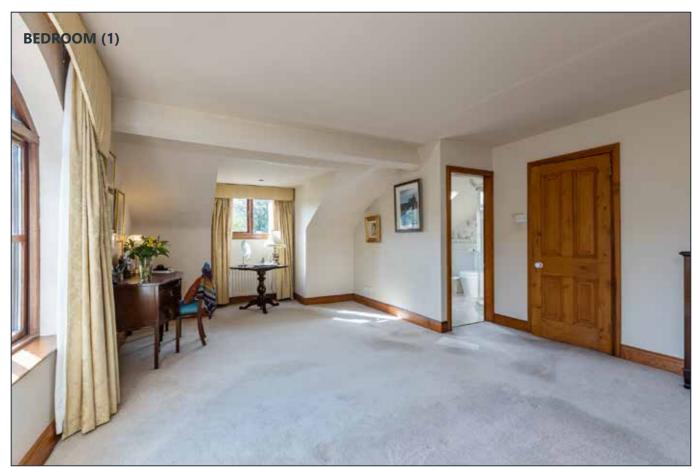

edestal wash hand basin. Part tiled walls.

## BEDROOM (3):

11' 5" x 10' 8" (3.48m x 3.25m)

## BEDROOM (4):

14' 4" x 10' 8" (4.37m x 3.25m)



STUDY: 9' 7" x 9' 4" (2.92m x 2.84m)

Built in shelving. Cast iron spiral staircase to:

#### **Store Room:**

9' 7" x 9' 4" (2.92m x 2.84m)







Telephone 02890 668888 www.simonbrien.com







# BATHROOM:

Traditional style white suite comprising panelled bath with mixer taps. Telephone hand shower. Shower enclosure with electric shower. Low flush WC. Pedestal wash hand basin.







#### **UPPER LEVEL**

#### BEDROOM (1):

19' 7" x 14' 4" (5.97m x 4.37m)

### **ENSUITE:**

Fully tiled shower enclosure. Low flush WC. Wash hand basin with vanity unit.

#### **DRESSING ROOM:**

11' 4" x 8' 3" (3.45m x 2.51m)

Access to generous eaves storage.









#### OUTSIDE

Wakefield occupies a magnificent mature, landscaped site extending to approximately 0.75 acres. An attractive entrance with automated gates leads to a sweeping driveway with generous parking to the front and side of the house.

The gardens enjoy complete privacy and are laid in well tended lawns, and mature shrubs and trees offering a profusion of colour for all seasons. A small stream with bridge meanders through the left hand side of the gardens. There are sheltered patio areas to the side and rear of the house.

### **DETACHED DOUBLE GARAGE:**

20' 0" x 19' 7" (6.1m x 5.97m)

Twin remote control up and over door. Light and power.

#### **GREENHOUSE:**

12' 3" x 7' 4" (3.73m x 2.24m)









Telephone 02890 668888 www.simonbrien.com











# Location



218 Hil