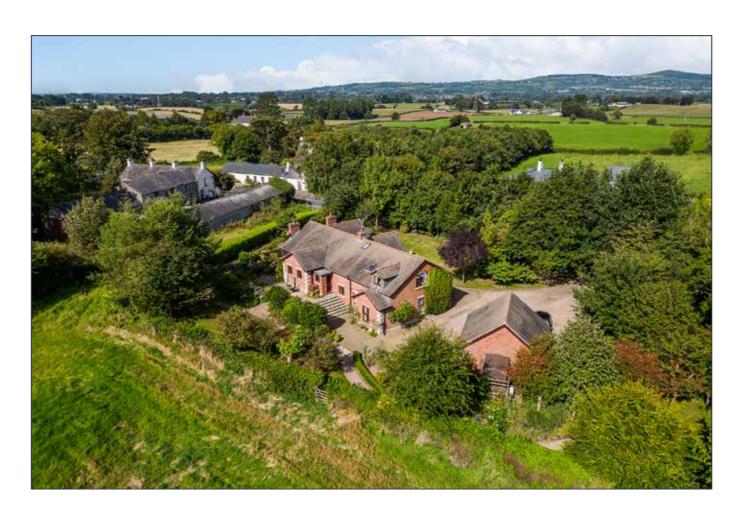

#### **SUMMARY**

Occupying a secluded landscaped site extending to c. 0.75 acres, this most attractive detached family home is well located only 15 minutes from Belfast and 5 minutes from Lisburn. The Upper Malone Road and Lady Dixon Park are within 10 minutes and the nearby M1 Junction provides easy access to Belfast and all provincial connections.

#### OUTSIDE

Wakefield occupies a magnificent mature, landscaped site extending to approximately 0.75 acres. An attractive entrance with automated gates leads to a sweeping driveway with generous parking to the front and side of the house.