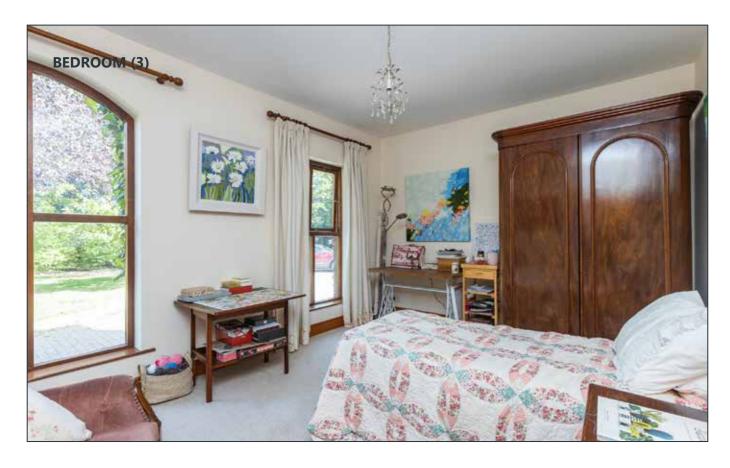

brick recess. Recess for American style fridge freezer. Half door leading to rear patio and gardens.



# UTILITY ROOM: 10' 7" x 5' 9" (3.23m x 1.75m)

Belfast sink. Plumbed for washing machine. Oil fired boiler. Hotpress. Doorway to rear porch.



Telephone 02890 668888 www.simonbrien.com







### **LOWER LEVEL**

### BEDROOM (2):

12' 10" x 11' 2" (3.91m x 3.4m)

### **ENSUITE**:

Fully tiled shower enclosure. Traditional style suite with low flush WC. Pedestal wash hand basin. Part tiled walls.

## BEDROOM (3):

11' 5" x 10' 8" (3.48m x 3.25m)

## BEDROOM (4):

14' 4" x 10' 8" (4.37m x 3.25m)



STUDY: 9' 7" x 9' 4" (2.92m x 2.84m)

Built in shelving. Cast iron spiral staircase to:

#### **Store Room:**

9' 7" x 9' 4" (2.92m x 2.84m)







Telephone 02890 668888 www.simonbrien.com







# BATHROOM:

Traditional style white suite comprising panelled bath with mixer taps. Telephone hand shower. Shower enclosure with electric shower. Low flush WC. Pedestal wash hand basin.







#### **UPPER LEVEL**

#### BEDROOM (1):

19' 7" x 14' 4" (5.97m x 4.37m)

### **ENSUITE:**

Fully tiled shower enclosure. Low flush WC. Wash hand basin with vanity unit.

#### **DRESSING ROOM:**

11' 4" x 8' 3" (3.45m x 2.51m)

Access to generous eaves storage.









#### OUTSIDE

Wakefield occupies a magnificent mature, landscaped site extending to approximately 0.75 acres. An attractive entrance with automated gates leads to a sweeping driveway with generous parking to the front and side of the house.

The gardens enjoy complete privacy and are laid in well tended lawns, and mature shrubs