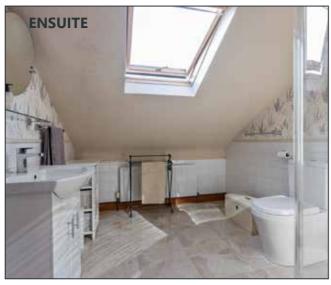

### **ENSUITE:**

Fully tiled shower enclosure. Low flush WC. Wash hand basin with vanity unit.