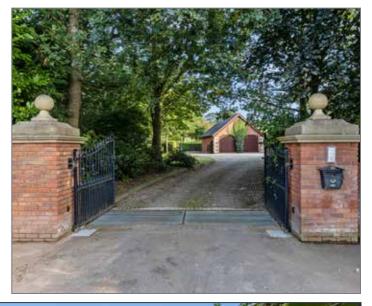

#### OUTSIDE

Wakefield occupies a magnificent mature, landscaped site extending to approximately 0.75 acres. An attractive entrance with automated gates leads to a sweeping driveway with generous parking to the front and side of the house.