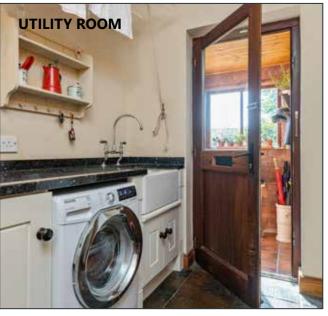

# UTILITY ROOM: 10' 7" x 5' 9" (3.23m x 1.75m)

Belfast sink. Plumbed for washing machine. Oil fired boiler. Hotpress. Doorway to rear porch.

Telephone 02890 668888 www.simonbrien.com