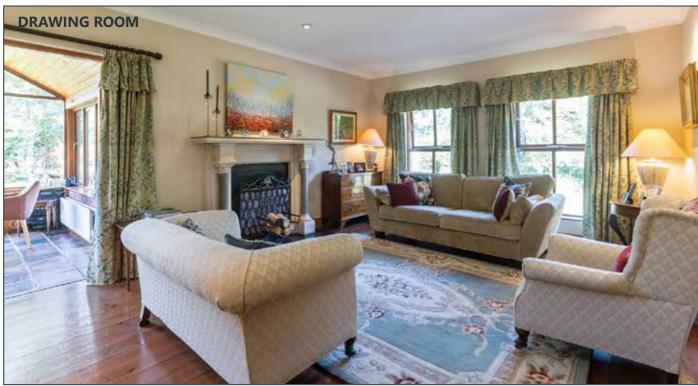

# DRAWING ROOM:

17' 9" x 13' 6" (5.41m x 4.11m)

Attractive period marble firerplace with stone inset, open fire, slate hearth and cast iron inset. Corniced ceiling. Pitch pine flooring. Recessed lighting. Double doors to: