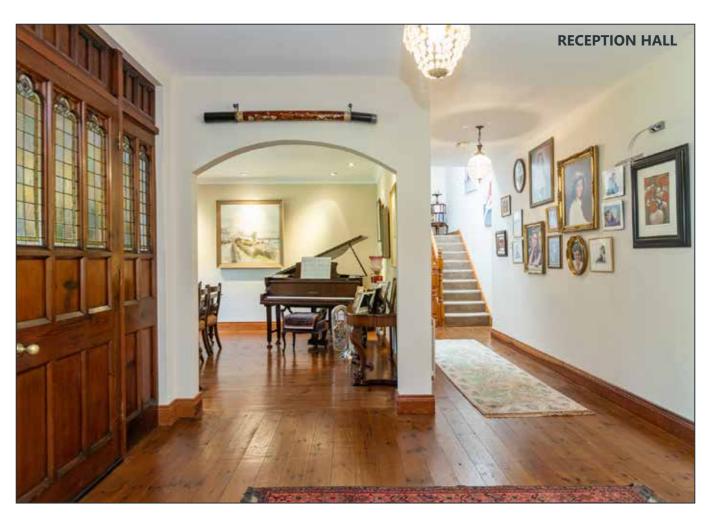

# RECEPTION HALL:

11' 7" x 10' 10" (3.53m x 3.3m)

Pitch pine double opening doors with leaded stained glass. Pitch pine flooring open to:

### **DINING ROOM:**

14' 5" x 13' 2" (4.39m x 4.01m)

Pitch pine flooring. Corniced ceiling. Recessed lighting.