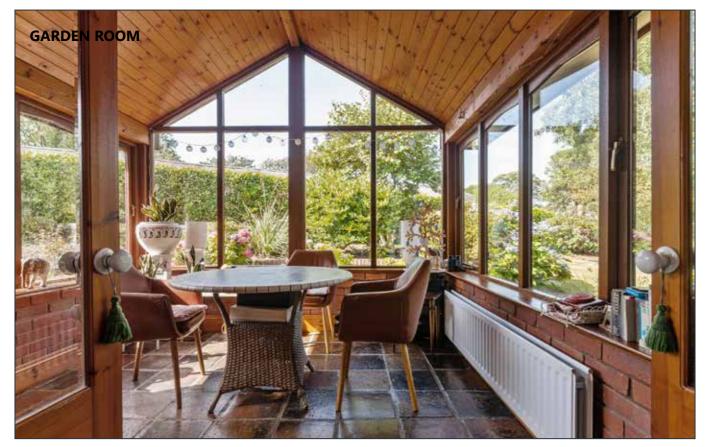

#### **GARDEN ROOM:**

#### 10' 8" x 10' 2" (3.25m x 3.1m)

Vaulted tongue and groove ceiling. Quarry tiled floor. French door to garden.