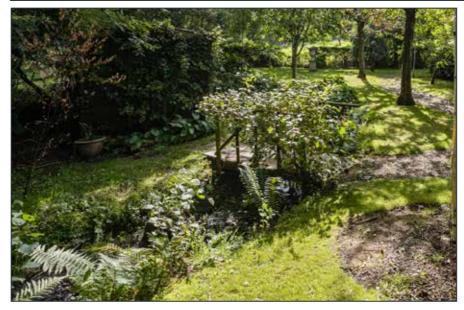

The gardens enjoy complete privacy and are laid in well tended lawns, and mature shrubs and trees offering a profusion of colour for all seasons. A small stream with bridge meanders through the left hand side of the gardens. There are sheltered patio areas to the side and rear of the house.