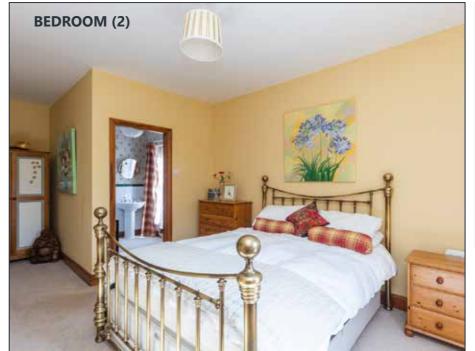

er with 5 ring gas hob and electric oven set in brick recess. Recess for American style fridge freezer. Half door leading to rear patio and gardens.



# UTILITY ROOM: 10' 7" x 5' 9" (3.23m x 1.75m)

Belfast sink. Plumbed for washing machine. Oil fired boiler. Hotpress. Doorway to rear porch.



Telephone 02890 668888 www.simonbrien.com







### **LOWER LEVEL**

### BEDROOM (2):

12' 10" x 11' 2" (3.91m x 3.4m)

### **ENSUITE**:

Fully tiled shower enclosure. Traditional style suite with low flush WC. Pedestal wash hand basin. Part tiled walls.

## BEDROOM (3):

11' 5" x 10' 8" (3.48m x 3.25m)

## BEDROOM (4):

14' 4" x 10' 8" (4.37m x 3.25m)



STUDY: 9' 7" x 9' 4" (2.92m x 2.84m)

Built in shelving. Cast iron spiral staircase to:

#### **Store Room:**

9' 7" x 9' 4" (2.92m x 2.84m)







Telephone 02890 668888 www.simonbrien.com







# BATHROOM:

Traditional style white suite comprising panelled bath with mixer taps. Telephone hand shower. Shower enclosure with electric shower. Low flush WC. Pedestal wash hand basin.







#### **UPPER LEVEL**

#### BEDROOM (1):

19' 7" x 14' 4" (5.97m x 4.37m)

### **ENSUITE:**

Fully tiled shower enclosure. Low flush WC. Wash hand basin with vanity unit.

#### **DRESSING ROOM:**

11' 4" x 8' 3" (3.45m x 2.51m)

Access to generous eaves storage.









#### OUTSIDE

Wakefield occupies a magnificent mature, landscaped site extending to approximately 0.75 acres. An attractive entrance with automated gates leads to a sweeping driveway with generous parking to the front and side of the house.

The gardens enjoy complete privacy and a