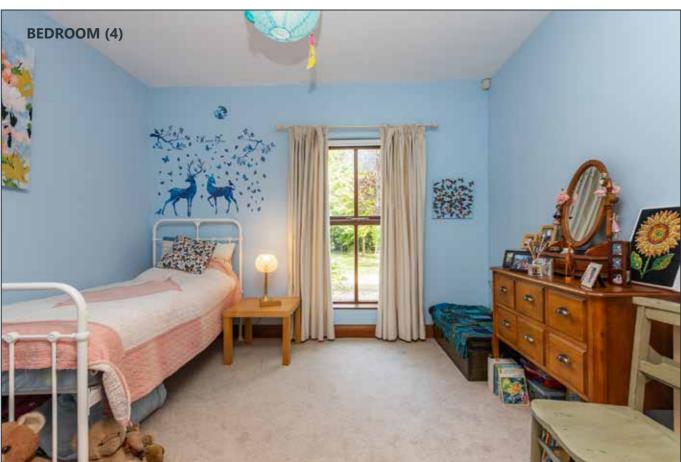

## BEDROOM (4):

14' 4" x 10' 8" (4.37m x 3.25m)

STUDY: 9' 7" x 9' 4" (2.92m x 2.84m)

Built in shelving. Cast iron spiral staircase to: