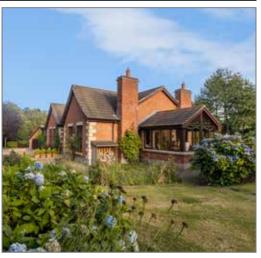

#### **SUMMARY**

Occupying a secluded landscaped site extending to c. 0.75 acres, this most attractive detached family home is well located only 15 minutes from Belfast and 5 minutes from Lisburn. The Upper Malone Road and Lady Dixon Park are within 10 minutes and the nearby M1 Junction provides easy access to Belfast and all provincial connections.

Outside, there are delightful mature gardens backing onto open countryside. The gardens are laid in well tended lawns, private patio areas, and a profusion of mature shrubs and trees offering complete privacy. Automated entrance gates lead to a sweeping driveway with generous parking to the front and side, and a detached double garage.

#### OUTSIDE

Wakefield occupies a magnificent mature, landscaped site extending to approximately 0.75 acres. An attractive entrance with automated gates leads to a sweeping driveway with generous parking to the front and side of the house.