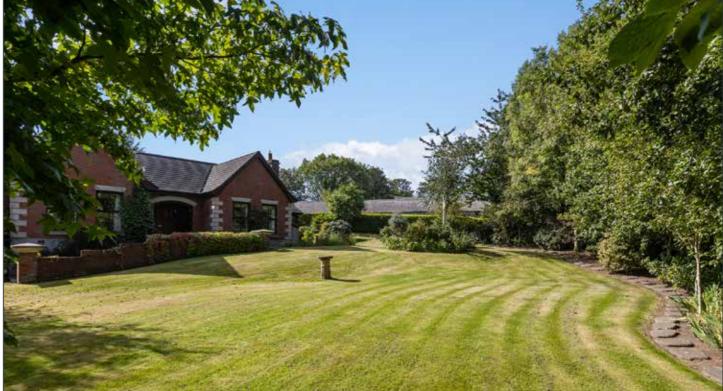

Outside, there are delightful mature gardens backing onto open countryside. The gardens are laid in well tended lawns, private patio areas, and a profusion of mature shrubs and trees offering complete privacy. Automated entrance gates lead to a sweeping driveway with generous parking to the front and side, and a detached double garage.

The gardens enjoy complete privacy and are laid in well tended lawns, and mature shrubs and trees offering a profusion of colour for all seasons. A small stream with bridge meanders through the left hand side of the gardens. There are sheltered patio areas to the side and rear of the house.