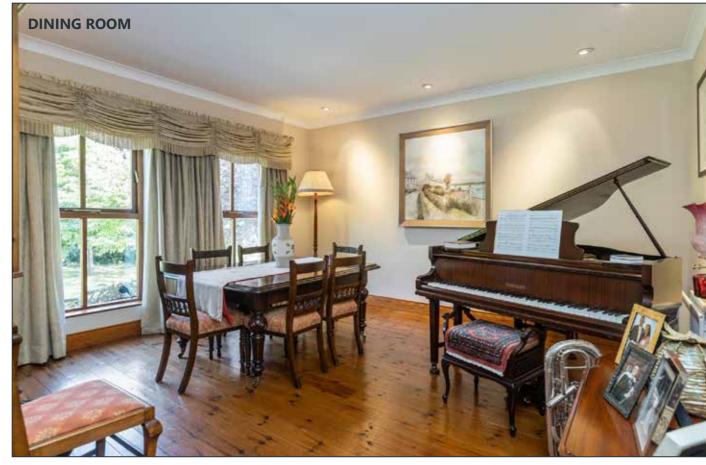

### **DINING ROOM:**

14' 5" x 13' 2" (4.39m x 4.01m)

Pitch pine flooring. Corniced ceiling. Recessed lighting.