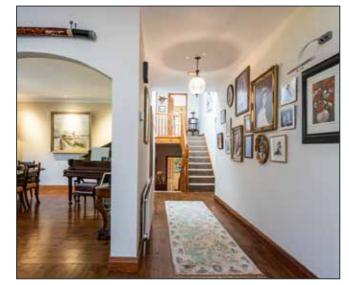

The property offers a deceptively spacious accommodation with a layout adaptable to differing family requirements. The accommodation comprises an Entrance Porch, spacious Reception Hall with open archway to Dining Room, Cloakroom/WC, Drawing Room, Living Room, Conservatory and well appointed Kitchen with adjoining Utility Room. On the lower level, there are 3 Bedrooms (one with Ensuite Shower Room) a Study with spiral stairway to a useful Store and main Bathroom. On the upper level, there is a spacious Principal Bedroom with Ensuite Shower Room and adjoining Walk In Wardrobe/Store Room.

# RECEPTION HALL:

11' 7" x 10' 10" (3.53m x 3.3m)

Pitch pine double opening doors with leaded stained glass. Pitch pine flooring open to: