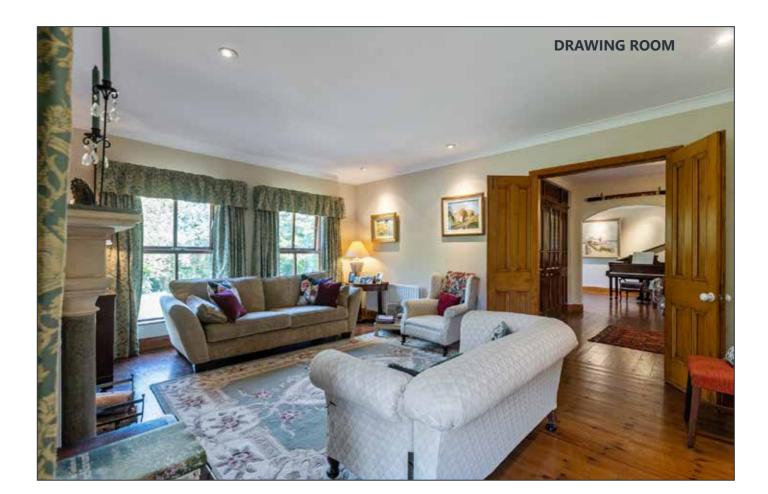

# DRAWING ROOM:

17' 9" x 13' 6" (5.41m x 4.11m)

Attractive period marble firerplace with stone inset, open fire, slate hearth and cast iron inset. Corniced ceiling. Pitch pine flooring. Recessed lighting. Double doors to: