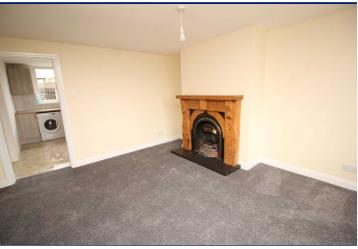

## Lounge

14'4" x 13'8" (4.37m x 4.17m)
Feature fireplace with wooden surround, open fire, tiled hearth