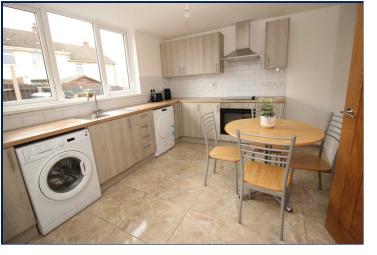

# **Kitchen/ Dining**

11'7" x 10'6" (3.53m x 3.2m)

Extensive range of high and low level units, ceramic hob and electric oven, plumbed for washing machine, tumble dryer, single drainer stainless steel sink unit, extractor fan, wall and floor tiling.