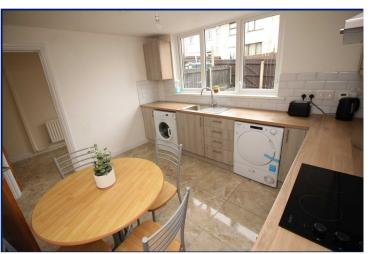

# **Kitchen/ Dining**

11'7" x 10'6" (3.53m x 3.2m)

Extensive range of high and low level units, ceramic hob and electric oven, plumbed for washing machine, tumble dryer, single drainer stainless steel sink unit, extractor fan, wall and floor tiling.