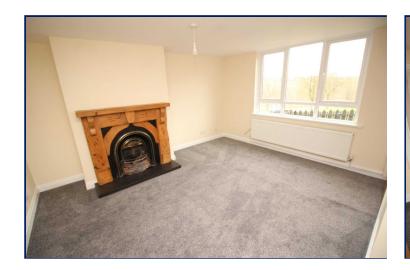

## Lounge

14'4" x 13'8" (4.37m x 4.17m)
Feature fireplace with wooden surround, open fire, tiled hearth