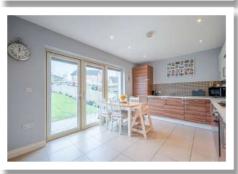

**Bedroom One** 10'8" x 9'7"

**Ample Rear Garden Laid** In Lawn

Lounge

14'8" x 11'11"

**En Suite Shower Room** 

Kitchen/Dining 15'5" x 10'3"

**Bedroom Two** 11'9" x 10'8"

**Utility Room** 