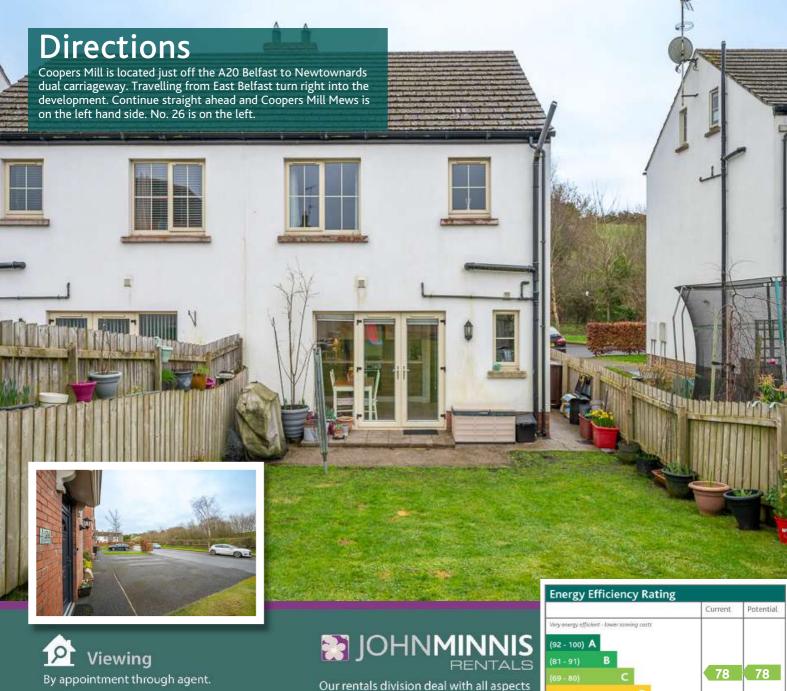

**Bedroom One** 10'8" x 9'7"

**Ample Rear Garden Laid** In Lawn

Lounge

14'8" x 11'11"

**En Suite Shower Room** 

Kitchen/Dining 15'5" x 10'3"

**Bedroom Two** 11'9" x 10'8"

**Utility Room** 