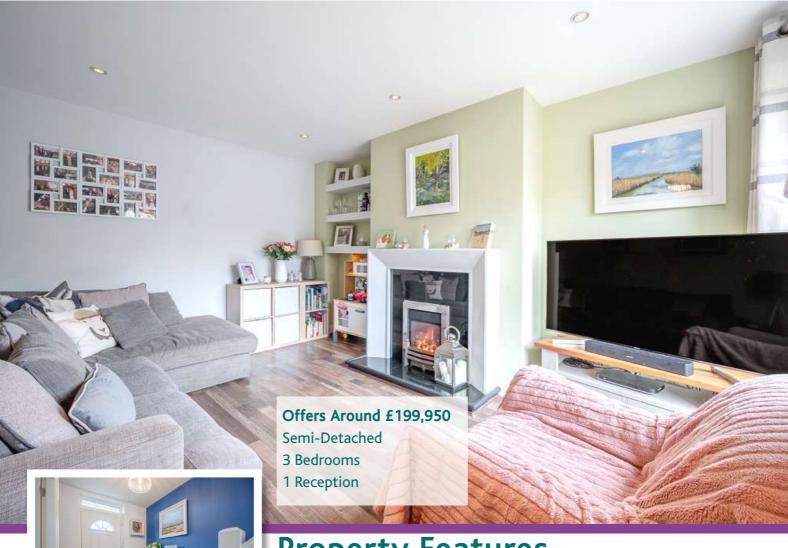

**Bedroom One** 10'8" x 9'7"

**Ample Rear Garden Laid** In Lawn

Lounge

14'8" x 11'11"

**En Suite Shower Room** 

Kitchen/Dining 15'5" x 10'3"

**Bedroom Two** 11'9" x 10'8"

**Utility Room** 