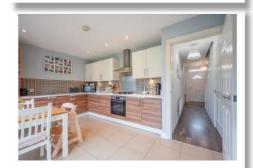

**Bedroom One** 10'8" x 9'7"

**Ample Rear Garden Laid** In Lawn

Lounge

14'8" x 11'11"

**En Suite Shower Room** 

Kitchen/Dining 15'5" x 10'3"

**Bedroom Two** 11'9" x 10'8"

**Utility Room** 