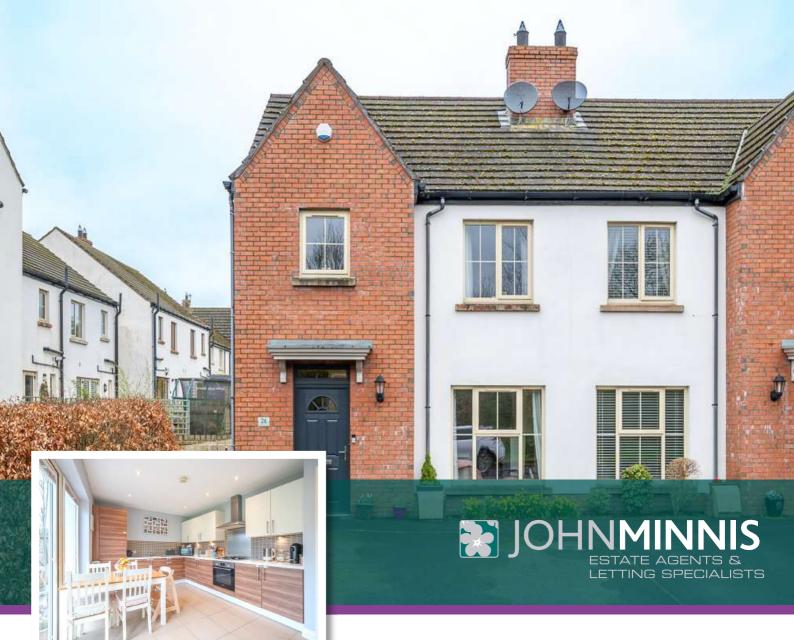

26 COOPERS MILL MEWS | Dundonald OFFERS AROUND £199,950

Scan for Property Details and to Arrange a Viewing

- Located on a Quiet Cul De Sac
- Lounge with Outlook to Front
- Contemporary Kitchen/Dining Room with a Range of Integrated Appliances and Patio Doors to the Rear Garden
- Utility Room
- Downstairs WC
- Three Bedrooms, Master with En Suite Shower Room and Rural Views to Front
- Family Bathroom with Modern White Suite
- Gas Fired Central Heating / uPVC Double Glazing
- Fully Enclosed Rear Garden Laid in Lawns
- Ample Driveway Parking
- Ideal Property for First Time Buyers and Investors
- Popular Development with Commuting Distance of Belfast City Centre
- Excellent Public & Private Transport Routes and Close to Popular Local Primary and Post Primary Schools
- Ultrafast Broadband Available