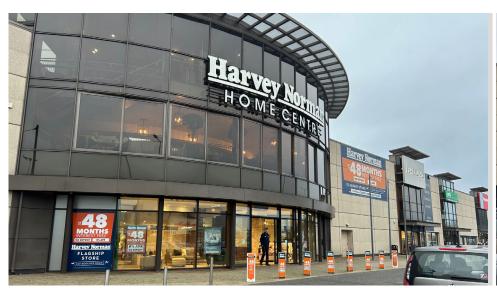

Unit 1 formerly occupied by CRC (Chain Reaction Cycles) comprises 10,000 sq ft end terrace unit adjacent to Harvey Norman.

Lidls new Boucher Road location is under construction immediately adjacent to Balmoral Plaza, accessed off Boucher Road.