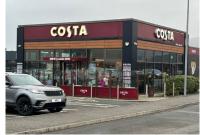

There are a range of retail warehouse offerings along Boucher Road including the subject and Shane Retail Park, with Boucher Shopping Park located on Boucher Crescent.

Balmoral plaza is a dominant retail park along Boucher Road and is located adjacent to the junction with Apollo Road and opposite the junction with Boucher Crescent. Adjoining occupiers include Harvey Norman, Lakeland, Home Bargains and M&S Simply Food.

#### **Description**

Balmoral Plaza comprises 135,000 sq ft across 8 no. individual retail units, some of which have been amalgamated by induvial occupiers. There have been 2 additional F&B pods developed in the car park occupied by Tim Hortons and Costa Coffee.