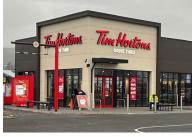

#### **Description**

Balmoral Plaza comprises 135,000 sq ft across 8 no. individual retail units, some of which have been amalgamated by induvial occupiers. There have been 2 additional F&B pods developed in the car park occupied by Tim Hortons and Costa Coffee.