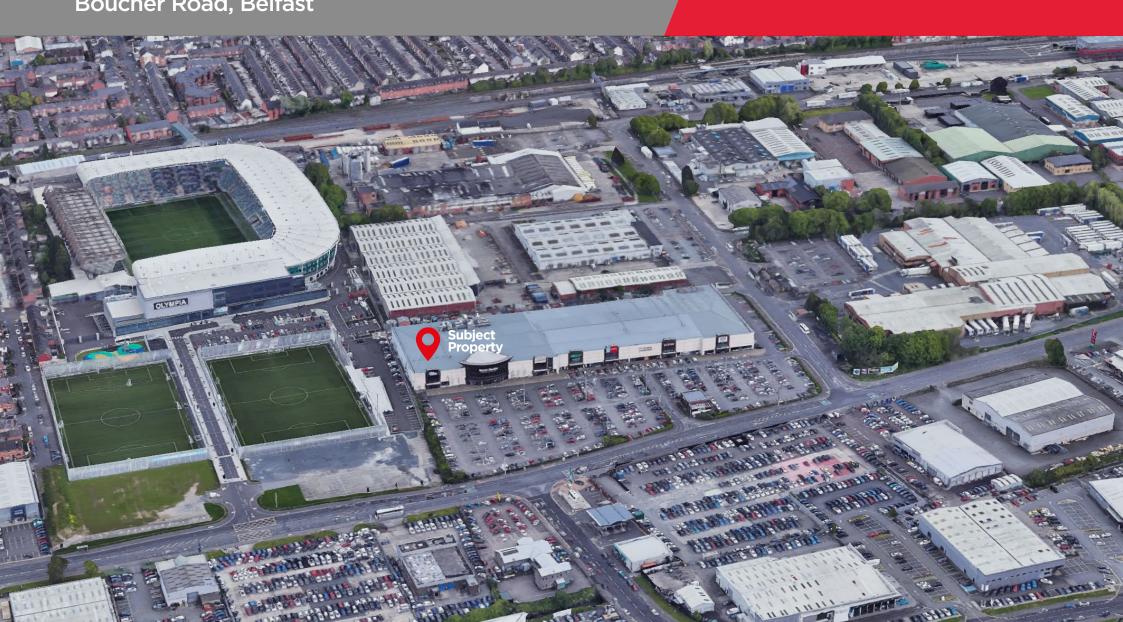

#### Location

Boucher Road is the primary retail warehouse destination in greater Belfast located approximately 1.5 miles south of Belfast City Centre and adjacent to the M1 Motorway, accessed via Broadway roundabout and Stockman's Lane junction.

There are a range of retail warehouse offerings along Boucher Road including the subject and Shane Retail Park, with Boucher Shopping Park located on Boucher Crescent.

Balmoral plaza is a dominant retail park along Boucher Road and is located adjacent to the junction with Apollo Road and opposite the junction with Boucher Crescent. Adjoining occupiers include Harvey Norman, Lakeland, Home Bargains and M&S Simply Food.

Unit 1 formerly occupied by CRC (Chain Reaction Cycles) comprises 10,000 sq ft end terrace unit adjacent to Harvey Norman.

Lidls new Boucher Road location is under construction immediately adjacent to Balmoral Plaza, accessed off Boucher Road.