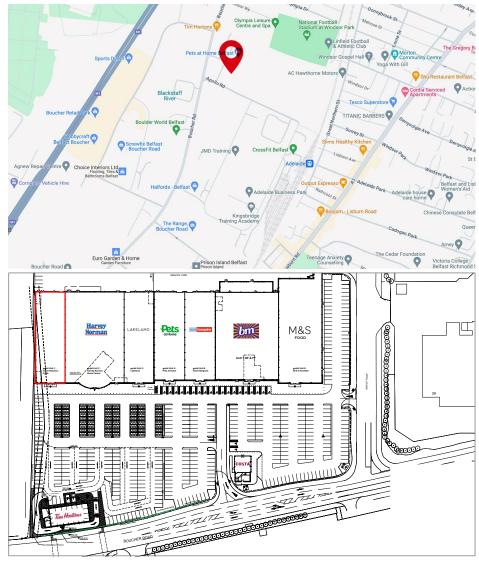

There are a range of retail warehouse offerings along Boucher Road including the subject and Shane Retail Park, with Boucher Shopping Park located on Boucher Crescent.

Balmoral plaza is a dominant retail park along Boucher Road and is located adjacent to the junction with Apollo Road and opposite the junction with Boucher Crescent. Adjoining occupiers include Harvey Norman, Lakeland, Home Bargains and M&S Simply Food.

#### **Description**

Balmoral Plaza comprises 135,000 sq ft across 8 no. individual retail units, some of which have been amalgamated by induvial occupiers. There have been 2 additional F&B pods developed in the car park occupied by Tim Hortons and Costa Coffee.

Unit 1 formerly occupied by CRC (Chain Reaction Cycles) comprises 10,000 sq ft end terrace unit adjacent to Harvey Norman.

Lidls new Boucher Road location is under construction immediately adjacent to Balmoral Plaza, accessed off Boucher Road.