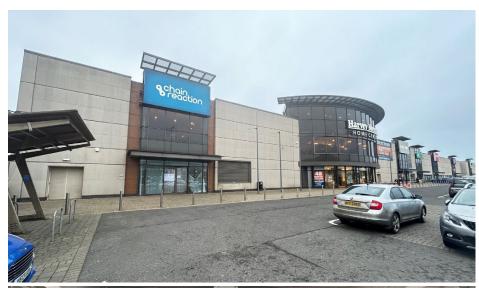

Unit 1 formerly occupied by CRC (Chain Reaction Cycles) comprises 10,000 sq ft end terrace unit adjacent to Harvey Norman.

Lidls new Boucher Road location is under construction immediately adjacent to Balmoral Plaza, accessed off Boucher Road.