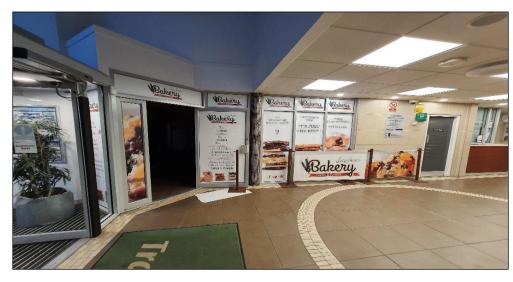

## Description

The property comprises a ground floor retail unit which is finished internally to include tiled flooring, plastered and painted walls, suspended ceiling with recessed spot lighting. The unit can be accessed internally via the entrance to the Bus Centre and also externally via Market Street. The subject property may be suitable for a wide variety of uses subject to planning permission and necessary statutory consents.