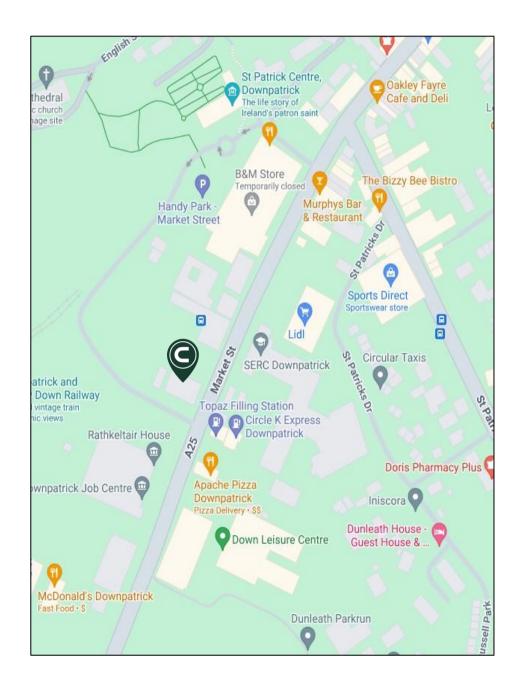

## Location

Downpatrick is located approximately 22 miles southeast of Belfast, 10 miles from Ballynahinch and 12 miles from Newcastle. The Bus Centre is situated on Market Street and is in close proximity to the Grove Shopping Centre and Market House.