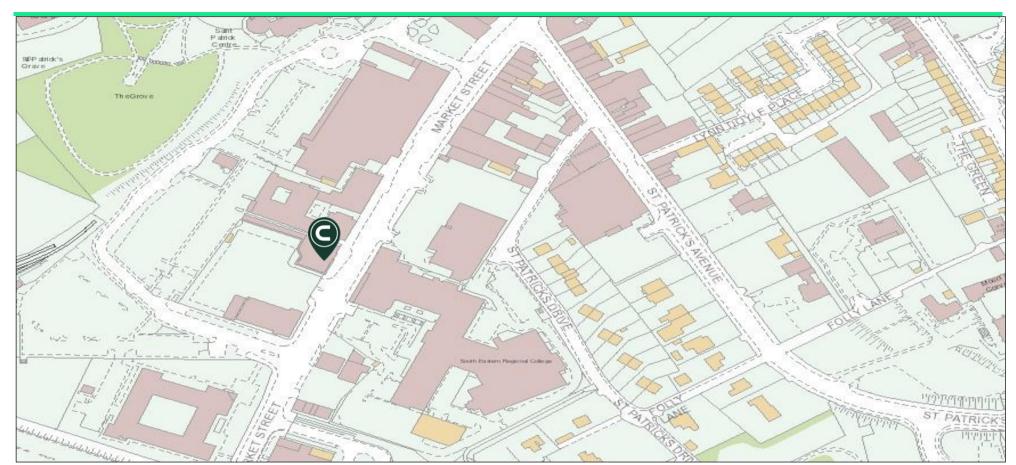

## Location

Downpatrick is located approximately 22 miles southeast of Belfast, 10 miles from Ballynahinch and 12 miles from Newcastle. The Bus Centre is situated on Market Street and is in close proximity to the Grove Shopping Centre and Market House.