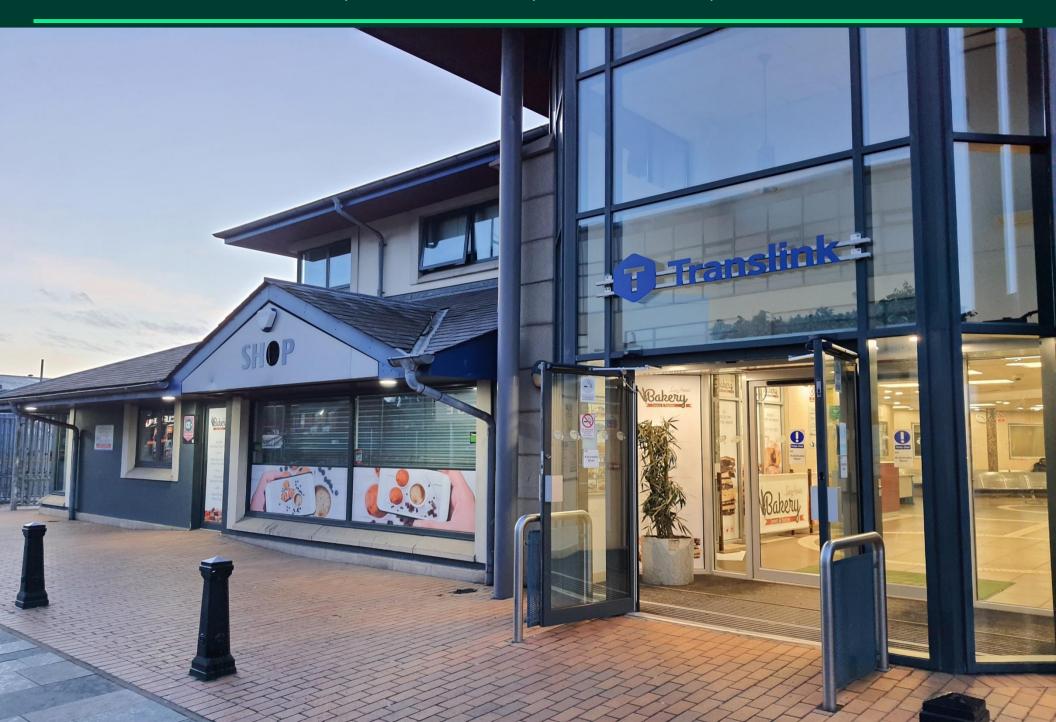

## Description

The property comprises a ground floor retail unit which is finished internally to include tiled flooring, plastered and painted walls, suspended ceiling with recessed spot lighting. The unit can be accessed internally via the entrance to the Bus Centre and also externally via Market Street. The subject property may be suitable for a wide variety of uses subject to planning permission and necessary statutory consents.