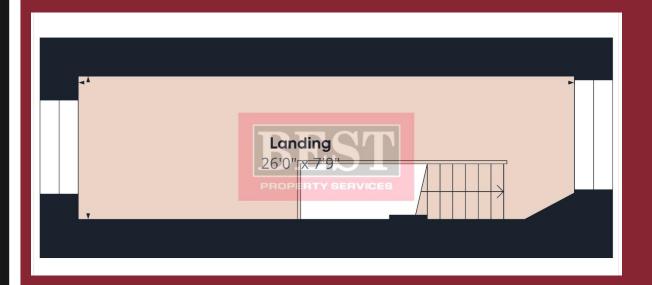

# **ACCOMMODATION**

GF – Open plan retail – 321.78 SQFT FF – Open plan office/ retail – 169.63 SQFT

# **First Floor**

BEST PROPERTY SERVICES (N.I.) LTD 108 HILL STREET, NEWRY, CO. DOWN, N. IRELAND BT34 1BT

TEL: (028) 3026 6811 : FAX: (028) 3026 5607 www.bestpropertyservices.com

These particulars are given on the understanding that they will not be construed as part of a Contract, Conveyance or Lease and are subject to the Property remaining unsold or unlet. Whilst every care is taken in compiling information, we can give no guarantee as to accuracy thereof and Enquirers must satisfy themselves regarding the description and measurements formulated here.