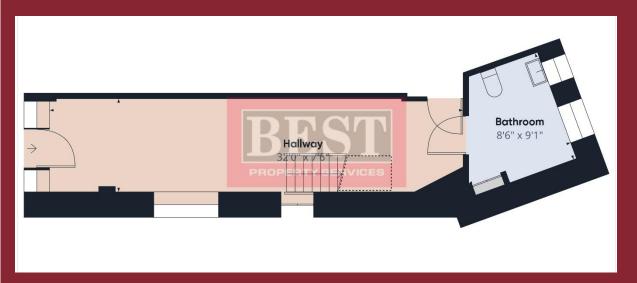

# **ACCOMMODATION**

GF – Open plan retail – 321.78 SQFT FF – Open plan office/ retail – 169.63 SQFT

# **Ground Floor**