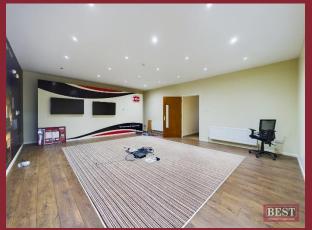

#### ACCOMMODATION

GF – Reception Area, kitchenette, W/C, store, warehouse area 1561 SQFT

FF – 2 offices, showroom, store and kitchenette. 1455 SQFT

## **KEY FEATURES**

- Security system
- Shutter door for access into the warehouse.
- Showroom available.