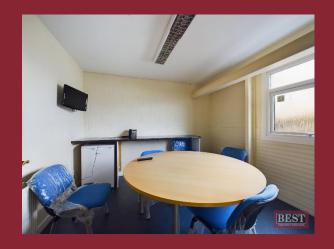

#### ACCOMMODATION

GF – Reception Area, kitchenette, W/C, store, warehouse area 1561 SQFT

FF – 2 offices, showroom, store and kitchenette. 1455 SQFT

## **KEY FEATURES**

- Security system
- Shutter door for access into the warehouse.
- Showroom available.