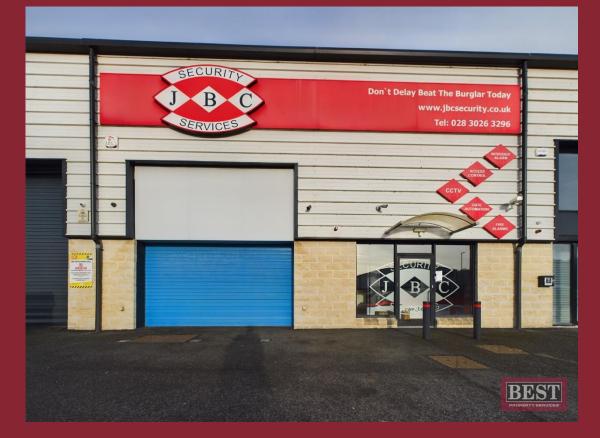

TO LET

Unit 2 – The Marshes Greenbank Inudstrial Park Newry BT34 2QU

# INDUSTRIAL WAREHOUSE WITH OFFICE SPACE (3017SQFT NIA)

www.bestpropertyservices.com

INVESTOR IN PEOPLE

G/24/005

## LOCATION

The subject property is situated in The Marshes off the Warrenpoint Dual Carriageway at Greenbank. Centrally located and provides ease of access to Newry City Centre, Warrenpoint and A1 Dublin/ Belfast road network.

## **KEY FEATURES**

- Security system
- Shutter door for access into the warehouse.
- Showroom available.