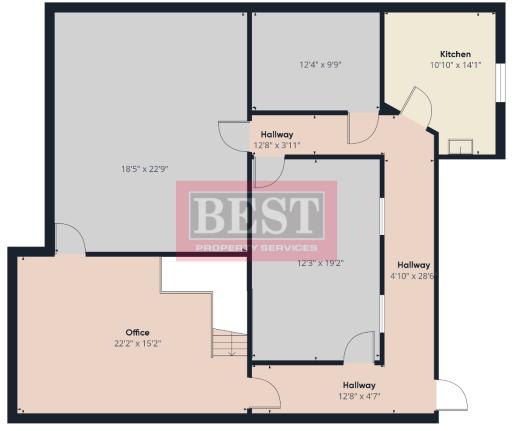

#### ACCOMMODATION

GF – Reception Area, kitchenette, W/C, store, warehouse area 1561 SQFT

FF – 2 offices, showroom, store and kitchenette. 1455 SQFT

## **Ground Floor**

BEST PROPERTY SERVICES (N.I.) LTD 108 HILL STREET, NEWRY, CO. DOWN, N. IRELAND BT34 1BT TEL: (028) 3026 6811 : FAX: (028) 3026 5607 www.bestpropertyservices.com

These particulars are given on the understanding that they will not be construed as part of a Contract, Conveyance or Lease and are subject to the Property remaining unsold or unlet. Whilst every care is taken in compiling information, we can give no guarantee as to accuracy thereof and Enquirers must satisfy themselves regarding the description and measurements formulated here.

## **Ground Floor**

Floor 1

BEST PROPERTY SERVICES (N.I.) LTD 108 HILL STREET, NEWRY, CO. DOWN, N. IRELAND BT34 1BT TEL: (028) 3026 6811 : FAX: (028) 3026 5607 www.bestpropertyservices.com

These particulars are given on the understanding that they will not be construed as part of a Contract, Conveyance or Lease and are subject to the Property remaining unsold or unlet. Whilst every care is taken in compiling information, we can give no guarantee as to accuracy thereof and Enquirers must satisfy themselves regarding the description and measurements formulated here.