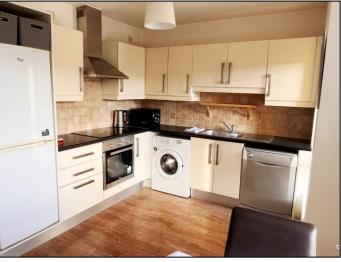

The light streams in to all the living areas, including the two generous sized double bedrooms, and the kitchen, which boasts modern cream coloured high gloss units is equipped with appliances. There is a quality laminated floor throughout and both kitchen and bathrooms have tiled splashback and surrounds.

## **ACCOMMODATION**

- Entrance hall: Laminated floor.
- Open plan living area 5.6m x 4.5m
  Three windows facing south.
  Laminated floor. Quality kitchen fit;out.
- Bedroom 1: 4.45m x 2.68m. Built in wardrobe.
- Bedroom 2: 3.27m x 2.78m Built in wardrobe.
- En-suite shower room.
- Bathroom: 2.05m x 1.97 m.