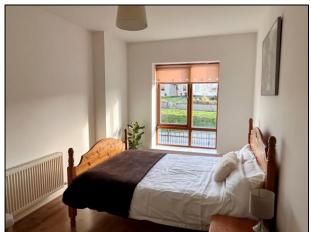

The light streams in to all the living areas, including the two generous sized double bedrooms, and the kitchen, which boasts modern cream coloured high gloss units is equipped with appliances. There is a quality laminated floor throughout and both kitchen and bathrooms have tiled splashback and surrounds.

Built in wardrobes feature in both bedrooms and there is extra storage in both linen cupboard and hotpress.

Viewing is highly recommended.

## **ACCOMMODATION**

- Entrance hall: Laminated floor.
- Open plan living area 5.6m x 4.5m
  Three windows facing south.
  Laminated floor. Quality kitchen fit;out.
- Bedroom 1: 4.45m x 2.68m. Built in wardrobe.
- Bedroom 2: 3.27m x 2.78m Built in wardrobe.
- En-suite shower room.
- Bathroom: 2.05m x 1.97 m.