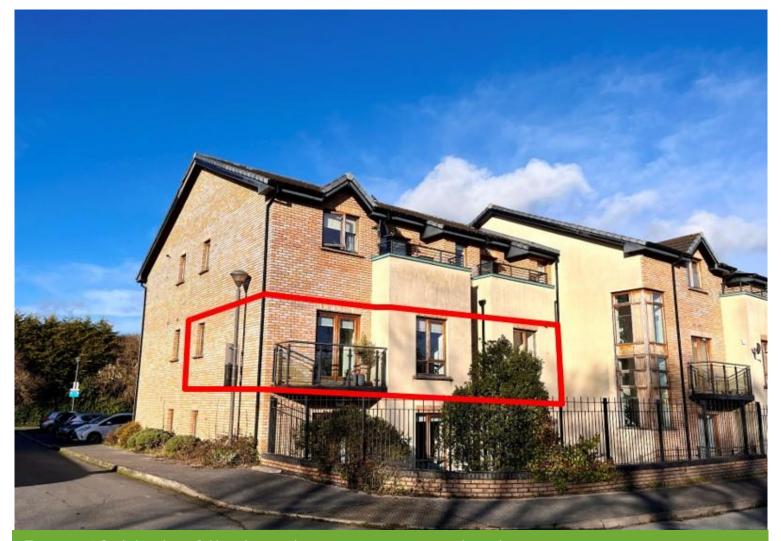

# O'BRIEN COLLINS

Beautiful light filled and spacious two bedroom apartment (approx. 80sqm) in popular and convenient location.

FOR SALE BY PRIVATE TREATY

5A Flaxmill Court Flaxmill Lane Drogheda Co Louth A92 PY63

#### **DESCRIPTION**

One of the nicest apartments to come to the market in some time, No 5A Flaxmill Court is situated on the second floor (lift available) with lovely southerly aspect over green area and The Glen.

# **LOCATION**

Situated on the north side of Drogheda town within strolling distance of the Lourdes Hospital and conveniently located for both primary and secondary schools, the town centre is within a 15 minute walk and access to the M1 is a 5 minute drive to J10 interchange.