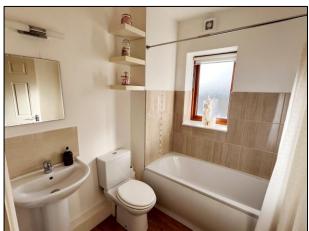

The light streams in to all the living areas, including the two generous sized double bedrooms, and the kitchen, which boasts modern cream coloured high gloss units is equipped with appliances. There is a quality laminated floor throughout and both kitchen and bathrooms have tiled splashback and surrounds.

## **ACCOMMODATION**

- Entrance hall: Laminated floor.
- Open plan living area 5.6m x 4.5m
  Three windows facing south.
  Laminated floor. Quality kitchen fit;out.
- Bedroom 1: 4.45m x 2.68m. Built in wardrobe.
- Bedroom 2: 3.27m x 2.78m Built in wardrobe.
- En-suite shower room.
- Bathroom: 2.05m x 1.97 m.