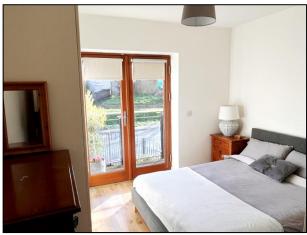

The light streams in to all the living areas, including the two generous sized double bedrooms, and the kitchen, which boasts modern cream coloured high gloss units is equipped with appliances. There is a quality laminated floor throughout and both kitchen and bathrooms have tiled splashback and surrounds.

Built in wardrobes feature in both bedrooms and there is extra storage in both linen cupboard and hotpress.

Viewing is highly recommended.

## **ACCOMMODATION**

- Entrance hall: Laminated floor.
- Open plan living area 5.6m x 4.5m
  Three windows facing south.
  Laminated floor. Quality kitchen fit;out.
- Bedroom 1: 4.45m x 2.68m. Built in wardrobe.
- Bedroom 2: 3.27m x 2.78m Built in wardrobe.
- En-suite shower room.
- Bathroom: 2.05m x 1.97 m.