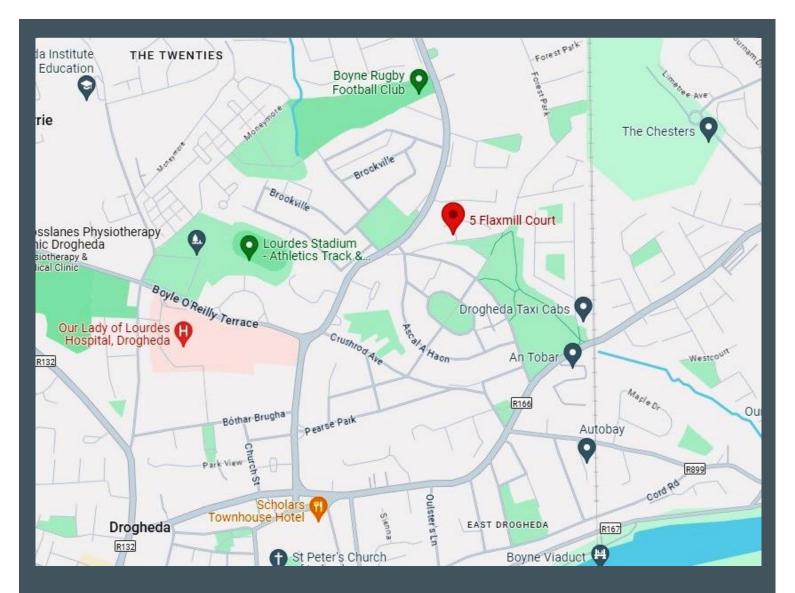

# **LOCATION**

Situated on the north side of Drogheda town within strolling distance of the Lourdes Hospital and conveniently located for both primary and secondary schools, the town centre is within a 15 minute walk and access to the M1 is a 5 minute drive to J10 interchange.

## **DIRECTIONS**

From the Ballymakenny Road, turn right opposite Brookville and immediately left into Flaxmill Lane. Flaxmill Court is on the left. Turn in to the development and Block A is first on right.