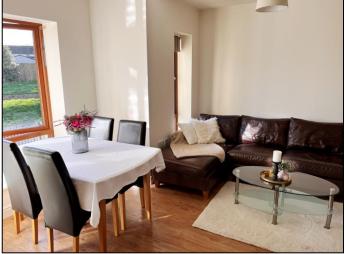

The light streams in to all the living areas, including the two generous sized double bedrooms, and the kitchen, which boasts modern cream coloured high gloss units is equipped with appliances. There is a quality laminated floor throughout and both kitchen and bathrooms have tiled splashback and surrounds.

## **FEATURES**

- Bright light filled apartment.
- Presented in walk in condition.
- Two generous double bedrooms with built in wardrobes.
- Open plan kitchen, living/dining room.
- Designated car space.

## **ACCOMMODATION**

- Entrance hall: Laminated floor.
- Open plan living area 5.6m x 4.5m
  Three windows facing south.
  Laminated floor. Quality kitchen fit;out.
- Bedroom 1: 4.45m x 2.68m. Built in wardrobe.
- Bedroom 2: 3.27m x 2.78m Built in wardrobe.
- En-suite shower room.
- Bathroom: 2.05m x 1.97 m.