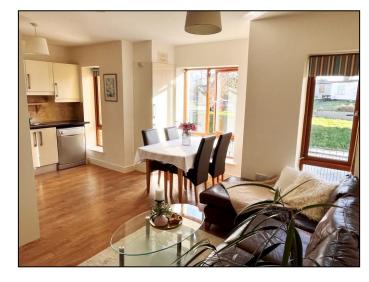

The light streams in to all the living areas, including the two generous sized double bedrooms, and the kitchen, which boasts modern cream coloured high gloss units is equipped with appliances. There is a quality laminated floor throughout and both kitchen and bathrooms have tiled splashback and surrounds.

## **FEATURES**

- Bright light filled apartment.
- Presented in walk in condition.
- Two generous double bedrooms with built in wardrobes.
- Open plan kitchen, living/dining room.
- Designated car space.

## **ACCOMMODATION**

- Entrance hall: Laminated floor.
- Open plan living area 5.6m x 4.5m
  Three windows facing south.
  Laminated floor. Quality kitchen fit;out.
- Bedroom 1: 4.45m x 2.68m. Built in wardrobe.
- Bedroom 2: 3.27m x 2.78m Built in wardrobe.
- En-suite shower room.
- Bathroom: 2.05m x 1.97 m.