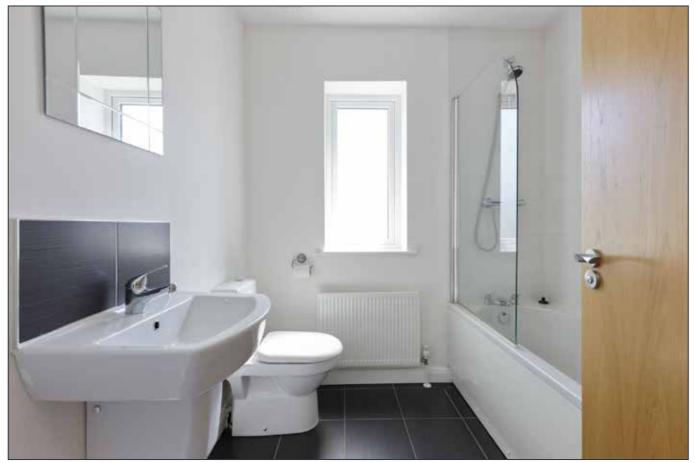

#### **BATHROOM:**

Low flush WC, wash hand basin, panelled bath with mixer taps and shower fitment, tiled floor, partly tiled walls.