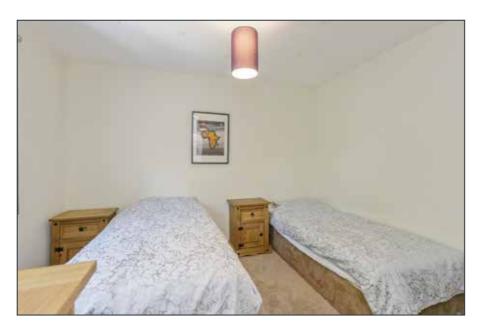

#### **ENSUITE SHOWER ROOM:**

Low flush WC, wash hand basin, fully tiled shower with chrome thermostatic shower fitments, tiled floor.

BEDROOM (3): 10' 2" x 7' 7" (3.1m x 2.31m)