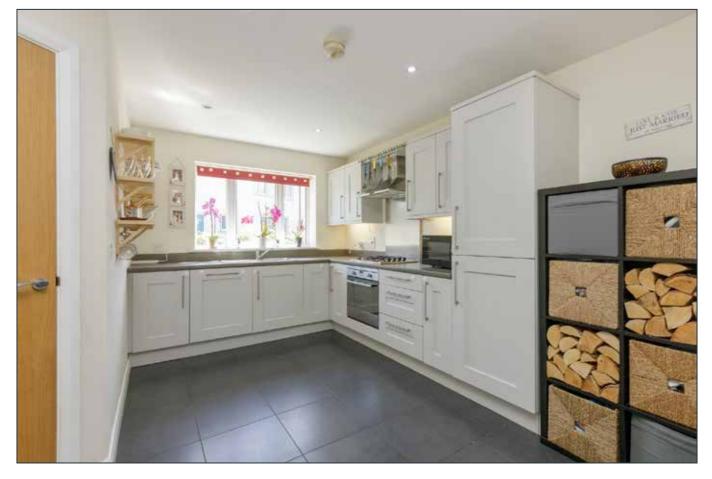

# KITCHEN/DINING: 20' 5" x 11' 7" (6.22m x 3.53m)

Excellent range of high and low level units, stainless steel single drainer sink unit with mixer taps, 4 ring gas hob with stainless steel extractor hood and under oven, integrated fridge freezer, integrated dishwasher, dining area, double opening patio doors to rear gardens.