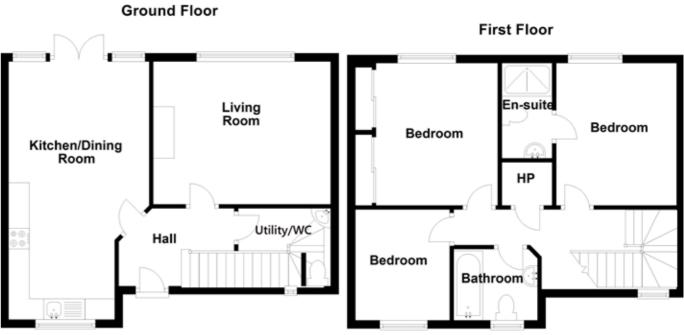

The accommodation comprises of a living room, open plan kitchen with dining space and downstairs WC which also holds the utility facilities. On the first floor are three good sized bedrooms, one with en suite and a separate family bathroom. The property benefits from gas central heating and double glazed windows. Outside to the front is driveway parking and to the rear is an enclosed private garden with raised shrub beds, laid in lawns with patio space for entertaining.

LIVING ROOM: 14' 2" x 11' 5" (4.32m x 3.48m) Wood burning stove with granite hearth.

#### HALLWAY:

Wood laminate floor, recessed lighting.

# WC/UTILITY AREA:

Low flush WC, wash hand basin, plumbed for washing machine, space for tumble dryer, tiled floor.

# KITCHEN/DINING: 20' 5" x 11' 7" (6.22m x 3.53m)

Excellent range of high and low level units, stainless steel single drainer sink unit with mixer taps, 4 ring gas hob with stainless steel extractor hood and under oven, integrated fridge freezer, integrated dishwasher, dining area, double opening patio doors to rear gardens.

#### LANDING:

Storage cupboard with shelving.

BEDROOM (1): 11' 5" x 10' 2" (3.48m x 3.1m)

### BEDROOM (2): 11' 5" x 9' 9" (3.48m x 2.97m)

#### **ENSUITE SHOWER ROOM:**

Low flush WC, wash hand basin, fully tiled shower with chrome thermostatic shower fitments, tiled floor.

BEDROOM (3): 10' 2" x 7' 7" (3.1m x 2.31m)

#### **BATHROOM:**

Low flush WC, wash hand basin, panelled bath with mixer taps and shower fitment, tiled floor, partly tiled walls.

#### OUTSIDE

Gardens laid in lawns, patio space, raised shrub beds.

This plan is for illustrative purposes only, and should not be relied upon. Plan produced using PlanUp.