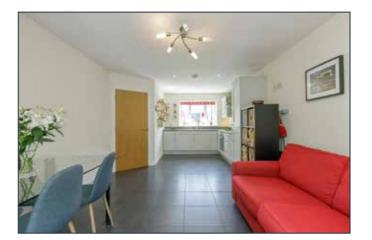

# KITCHEN/DINING: 20' 5" x 11' 7" (6.22m x 3.53m)

Excellent range of high and low level units, stainless steel single drainer sink unit with mixer taps, 4 ring gas hob with stainless steel extractor hood and under oven, integrated fridge freezer, integrated dishwasher, dining area, double opening patio doors to rear gardens.