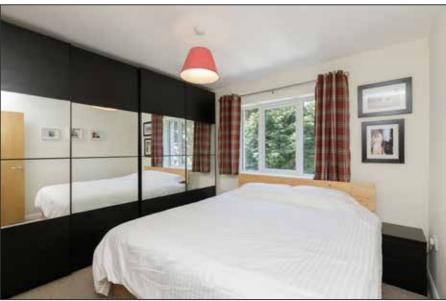

#### LANDING:

Storage cupboard with shelving.

BEDROOM (1): 11' 5" x 10' 2" (3.48m x 3.1m)