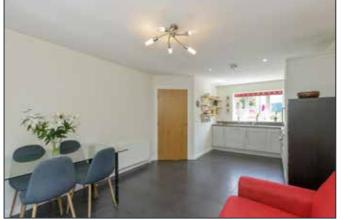

# KITCHEN/DINING: 20' 5" x 11' 7" (6.22m x 3.53m)

Excellent range of high and low level units, stainless steel single drainer sink unit with mixer taps, 4 ring gas hob with stainless steel extractor hood and under oven, integrated fridge freezer, integrated dishwasher, dining area, double opening patio doors to rear gardens.