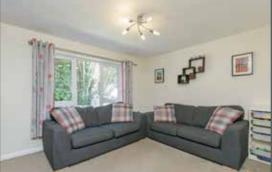

LIVING ROOM: 14' 2" x 11' 5" (4.32m x 3.48m) Wood burning stove with granite hearth.