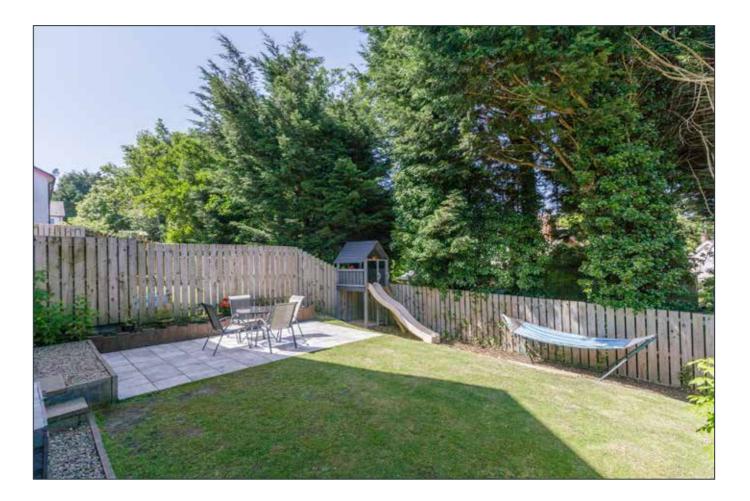

The accommodation comprises of a living room, open plan kitchen with dining space and downstairs WC which also holds the utility facilities. On the first floor are three good sized bedrooms, one with en suite and a separate family bathroom. The property benefits from gas central heating and double glazed windows. Outside to the front is driveway parking and to the rear is an enclosed private garden with raised shrub beds, laid in lawns with patio space for entertaining.

#### OUTSIDE

Gardens laid in lawns, patio space, raised shrub beds.

This plan is for illustrative purposes only, and should not be relied upon. Plan produced using PlanUp.