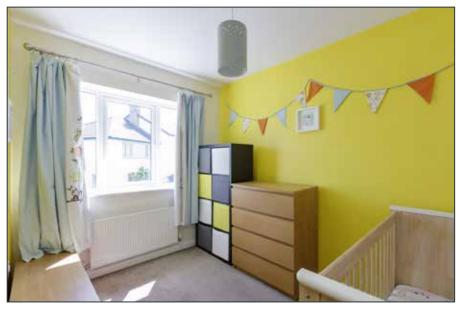

#### LANDING:

Storage cupboard with shelving.

BEDROOM (1): 11' 5" x 10' 2" (3.48m x 3.1m)

### BEDROOM (2): 11' 5" x 9' 9" (3.48m x 2.97m)