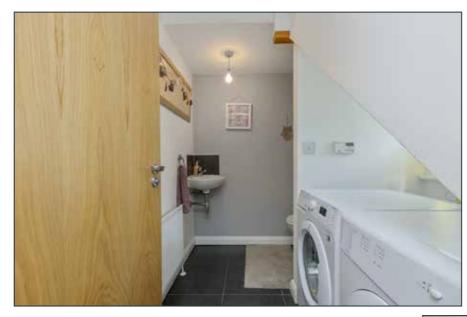

# WC/UTILITY AREA:

Low flush WC, wash hand basin, plumbed for washing machine, space for tumble dryer, tiled floor.