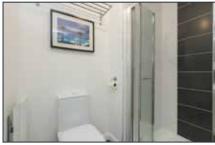

#### **ENSUITE SHOWER ROOM:**

Low flush WC, wash hand basin, fully tiled shower with chrome thermostatic shower fitments, tiled floor.

BEDROOM (3): 10' 2" x 7' 7" (3.1m x 2.31m)