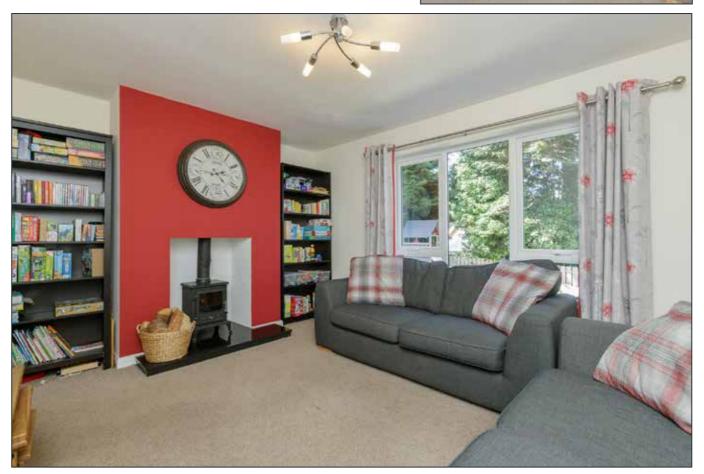

LIVING ROOM: 14' 2" x 11' 5" (4.32m x 3.48m) Wood burning stove with granite hearth.