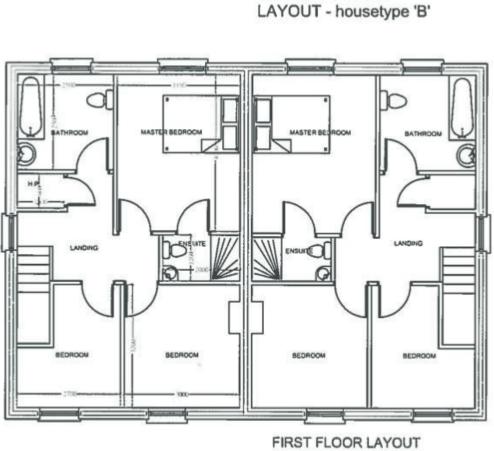

### **FIRST FLOOR**

BEDROOM (1): 3.80m (12'6") x 3.20m (10'6")

SHOWER ROOM EN SUITE: Shower cubicle. Close couple low flush wc and wash hand basin.

BEDROOM (2): 3.20m (10'6") x 2.85m (9'4")

BEDROOM (3): 3.20m (10'6") x 2.85m (9'4") Measurements taken to widest points.

BATHROOM WITH WHITE SUITE: Panelled bath. Pedestal wash hand basin and close couple low flush wc.