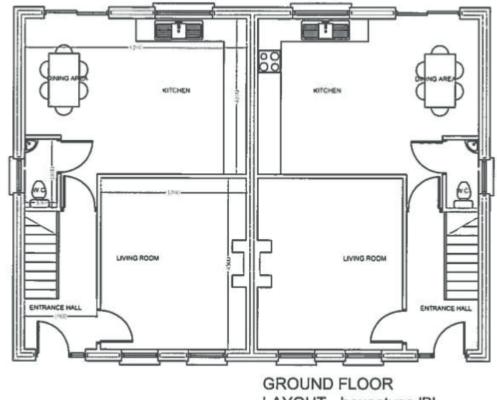

- Oil Fired Central Heating System
- PVC Double Glazed Windows And External Doors
- Estimated B83 Energy Efficiency Rating For Low Running Costs

**ACCOMMODATION:** Measurements are approximate

**ENTRANCE HALL:** PVC double glazed entrance door.

CLOAKROOM WITH LOW FLUSH SUITE: Close couple low flush wc. Wash hand basin.

LOUNGE: 4.50m (14'9") x 3.80m (12'6") Wood burning stove.

**SPACIOUS KITCHEN/DINING AREA: 5.80m (19'0'') x 4.10m (13'5'')** Excellent range of high and low level units. Double glazed sliding patio doors leading to rear garden and patio area.