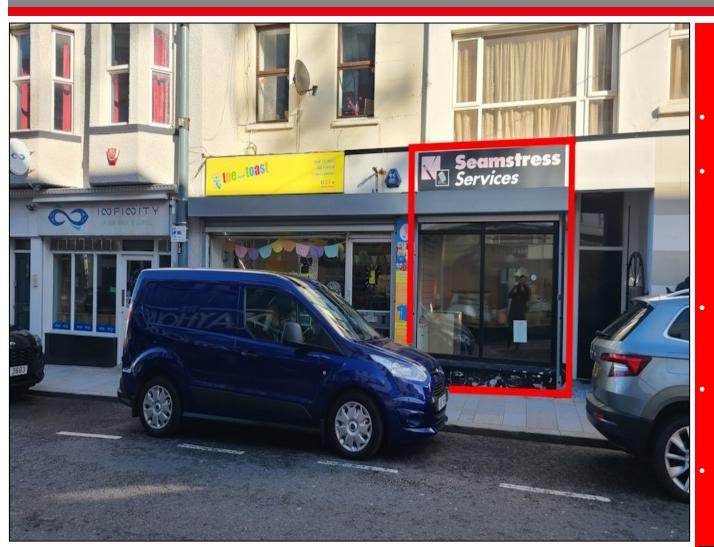

# **To Let** 72 Main Street, Portrush





## Summary

- Multi Purpose Town Centre Property
- Located on a prominent town centre pitch and within a short distance of Phils Amusements, The White House & The Playhouse.
- Net Internal Area of c. 299 sq ft (c. 27.82 sq m).
- Suitable for a variety of other commercial uses (STP).
- Available Immediately.

## **Retail Unit**

## Rent -£8,000 pa

### **Accommodation**

### **Net Internal Area**

Net Internal Area:

c. 299 sq ft

c. 27.82 sq m



## **Location Map**



#### ALL MAPS ARE FOR IDENTIFICATION PURPOSES ONLY



### Lease Details:

Rent: £8,000 per annum

Term: **Terms Negotiable** 

Rates: **Tenant Responsible** 

Insurance: Landlord to insure, tenant to reimburse

> **Repairs:** Effectively Full Repairing

VAT: All outgoings and rentals are quoted exclusive of but may be liab