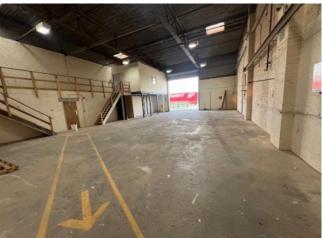

**Unit 14C** comprises an excellent industrial unit with secure enclosed yard, which would be ideal for storage, distribution, light industrial, workshop etc. uses. Ground Floor Footprint in total c. 2,700 sq ft (c. 251 m<sup>2</sup>)

- Main Area height c.5.8m with small Office / Store & WC
- Mezzanine Floor Storage & Office Accommodation
- Enclosed Dedicated Outside Yard
- Level Access with 4.9m high Electric Roller Shutter Door
- Concrete Floors, LED Lighting & 3-Phase Power Supply
- Available Immediately Call Kilroot on 07456 416 088 or email info@kilroot.com