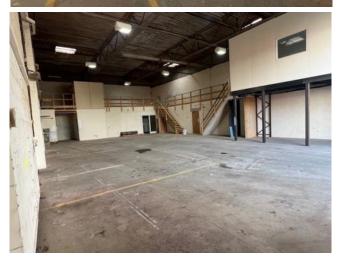

**Unit 14C** comprises an excellent industrial unit with secure enclosed yard, which would be ideal for storage, distribution, light industrial, workshop etc. uses. Ground Floor Footprint in total c. 2,700 sq ft (c. 251 m<sup>2</sup>)

- Main Area height c.5.8m with small Office / Store & WC
- Mezzanine Floor Storage & Office Accommodation
- Enclosed Dedicated Outside Yard
- Level Access with 4.9m high Electric Roller Shutter Door
- Concrete Floors, LED Lighting & 3-Phase Power Supply
- Available Immediately Call Kilroot on 07456 416 088 or email info@kilroot.com