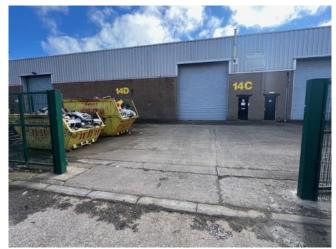

**Unit 14C** comprises an excellent industrial unit with secure enclosed yard, which would be ideal for storage, distribution, light industrial, workshop etc. uses. Ground Floor Footprint in total c. 2,700 sq ft (c. 251 m<sup>2</sup>)

- Main Area height c.5.8m with small Office / Store & WC
- Mezzanine Floor Storage & Office Accommodation
- Enclosed Dedicated Outside Yard
- Level Access with 4.9m high Electric Roller Shutter Door
- Concrete Floors, LED Lighting & 3-Phase Power Supply
- Available Immediately Call Kilroot on 07456 416 088 or email info@kilroot.com