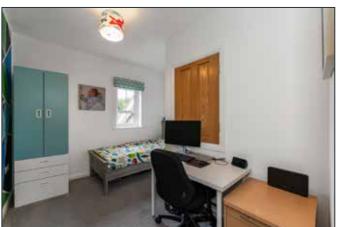

#### LANDING:

Access to linen cupboard, access to

roofspace. BEDROOM (1):

**ENSUITE SHOWER ROOM:** 

Fully tiled shower cubicle, overhead rain shower, low flush WC, vanity sink unit

Simonbrien RESIDENTIAL

with mixer taps, ceramic tiled floor.

BEDROOM (3): 10' 5" x 6' 5" (3.18m x 1.96m) Extending to 10'3"