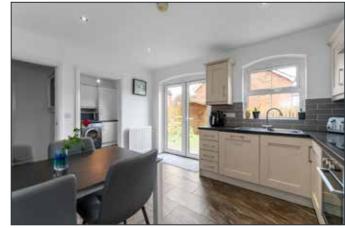

### **KITCHEN WITH CASUAL DINING AREA:**

13' 1" x 10' 5" (3.99m x 3.18m)

Full range of high and low level units and under oven, stainless steel extractor over, stainless steel single drainer sink unit with mixer taps, dishwasher, fridge freezer, ceramic tiled floor, French double doors to rear.

The layout comprises of an entrance hall, living room with feature wood burning stove, modern fitted kitchen with integrated appliances, dining area and utility room. On the first floor, there are three well proportioned bedrooms (main bedroom with ensuite shower room) and main bathroom in contemporary white suite.