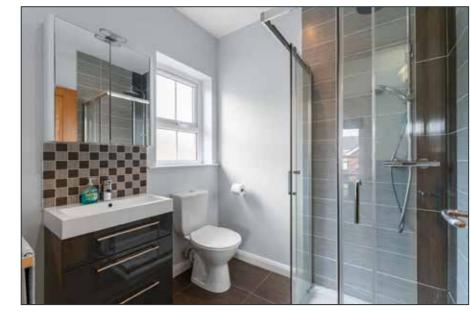

### **BATHROOM:**

White suite comprising: panelled bath with mixer taps, low flush WC, pedestal wash hand basin with mixer taps, fully tiled walls, ceramic tiled floor.