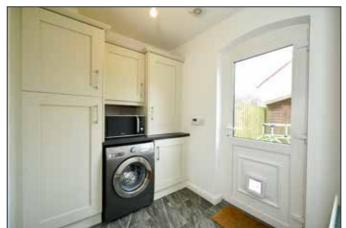

**UTILITY ROOM:** 8' 5" x 7' 3" (2.57m x 2.21m)

Full range of high and low level units, plumbed for washing machine, gas boiler, rear door, ceramic tiled floor.

Telephone 02890 595555

www.simonbrien.com

FIRST FLOOR