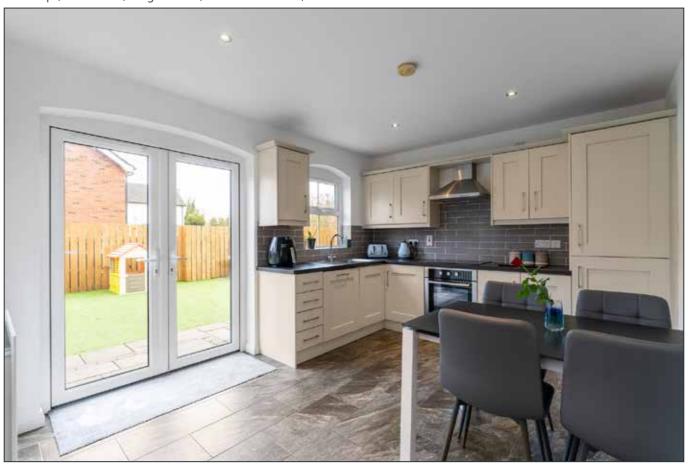

### **KITCHEN WITH CASUAL DINING AREA:**

13' 1" x 10' 5" (3.99m x 3.18m)

Full range of high and low level units and under oven, stainless steel extractor over, stainless steel single drainer sink unit with mixer taps, dishwasher, fridge freezer, ceramic tiled floor, French double doors to rear.

The layout comprises of an entrance hall, living room with feature wood burning stove, modern fitted kitchen with integrated appliances, dining area and utility room. On the first floor, there are three well proportioned bedrooms (main bedroom with ensuite shower room) and main bathroom in contemporary white suite.