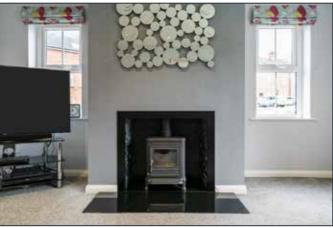

### LIVING ROOM: 15' 0" x 13' 2" (4.57m x 4.01m)

Cast iron wood burning stove, spotlights.