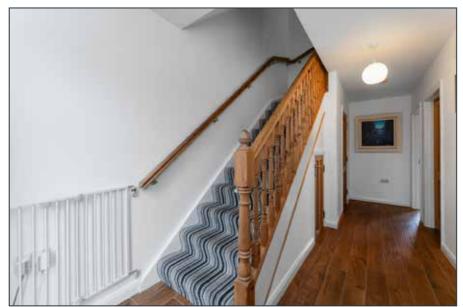

#### **ENTRANCE HALL:**

Ceramic tiled floor, under stairs storage.

#### LANDING:

Access to linen cupboard, access to

roofspace. BEDROOM (1):

**ENSUITE SHOWER ROOM:** 

Fully tiled shower cubicle, overhead rain shower, low flush WC, vanity sink unit

Simonbrien RESIDENTIAL

with mixer taps, ceramic tiled floor.