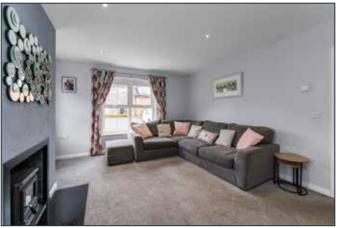

### LIVING ROOM: 15' 0" x 13' 2" (4.57m x 4.01m)

Cast iron wood burning stove, spotlights.

The layout comprises of an entrance hall, living room with feature wood burning stove, modern fitted kitchen with integrated appliances, dining area and utility room. On the first floor, there are three well proportioned bedrooms (main bedroom with ensuite shower room) and main bathroom in contemporary white suite.