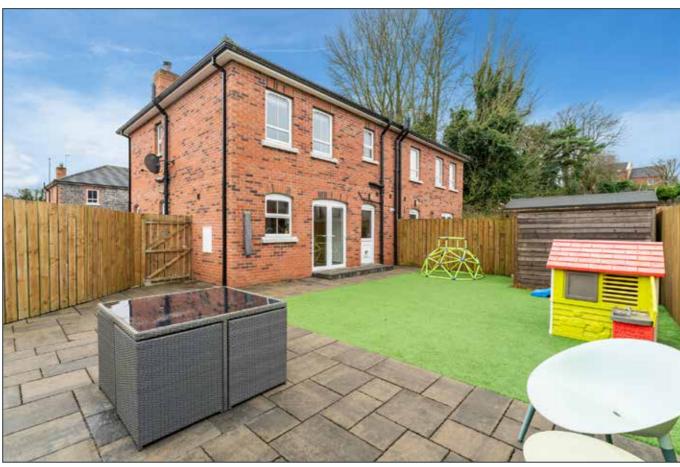

Outside there is a garden to the front, parking to the side and an enclosed rear garden

#### OUTSIDE

Outside to the rear is a paved patio area and garden. Two designated parking spaces.

Rates: £1171.24

**Ground Floor** 

This plan is for illustrative purposes only. Plan produced using PlanUp.