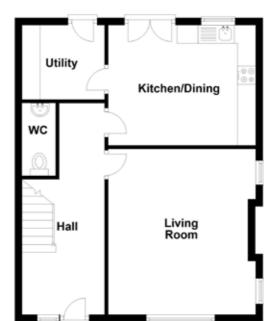

#### **GROUND FLOOR**

Entrance door.

#### **ENTRANCE HALL:**

Ceramic tiled floor, under stairs storage.

#### CLOAKROOM:

Low flush WC, pedestal wash hand basin with mixer taps, ceramic tiled floor.

### LIVING ROOM: 15' 0" x 13' 2" (4.57m x 4.01m)

Cast iron wood burning stove, spotlights.

### **KITCHEN WITH CASUAL DINING AREA:**

13' 1" x 10' 5" (3.99m x 3.18m)

Full range of high and low level units and under oven, stainless steel extractor over, stainless steel single drainer sink unit with mixer taps, dishwasher, fridge freezer, ceramic tiled floor, French double doors to rear.

**UTILITY ROOM:** 8' 5" x 7' 3" (2.57m x 2.21m)

Full range of high and low level units, plumbed for washing machine, gas boiler, rear door, ceramic tiled floor.

Telephone 02890 595555

www.simonbrien.com

FIRST FLOOR

#### OUTSIDE

Outside to the rear is a paved patio area and garden. Two designated parking spaces.

Rates: £1171.24

**Ground Floor** 

This plan is for illustrative purposes only. Plan produced using PlanUp.