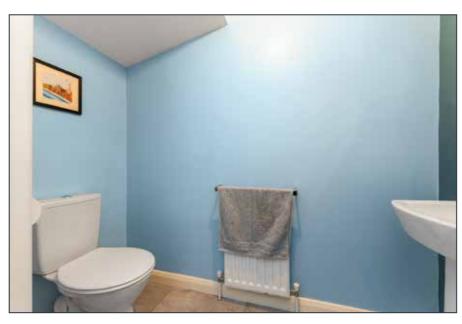

#### CLOAKROOM:

Low flush WC, pedestal wash hand basin with mixer taps, ceramic tiled floor.