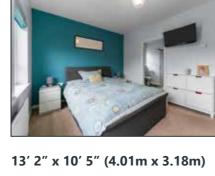

#### LANDING:

Access to linen cupboard, access to

roofspace. BEDROOM (1):

**ENSUITE SHOWER ROOM:** 

Fully tiled shower cubicle, overhead rain shower, low flush WC, vanity sink unit

Simonbrien RESIDENTIAL

with mixer taps, ceramic tiled floor.