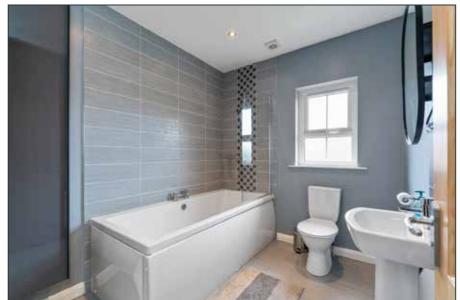

### **BATHROOM:**

White suite comprising: panelled bath with mixer taps, low flush WC, pedestal wash hand basin with mixer taps, fully tiled walls, ceramic tiled floor.