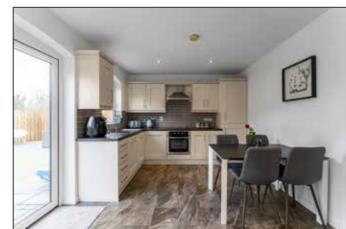

### **KITCHEN WITH CASUAL DINING AREA:**

13' 1" x 10' 5" (3.99m x 3.18m)

Full range of high and low level units and under oven, stainless steel extractor over, stainless steel single drainer sink unit with mixer taps, dishwasher, fridge freezer, ceramic tiled floor, French double doors to rear.

The layout comprises of an entrance hall, living room with feature wood burning stove, modern fitted kitchen with integrated appliances, dining area and utility room. On the first floor, there are three well proportioned bedrooms (main bedroom with ensuite shower room) and main bathroom in contemporary white suite.