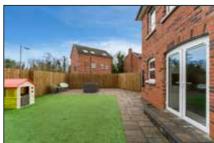

Outside there is a garden to the front, parking to the side and an enclosed rear garden

#### OUTSIDE

Outside to the rear is a paved patio area and garden. Two designated parking spaces.

Rates: £1171.24

**Ground Floor** 

This plan is for illustrative purposes only. Plan produced using PlanUp.