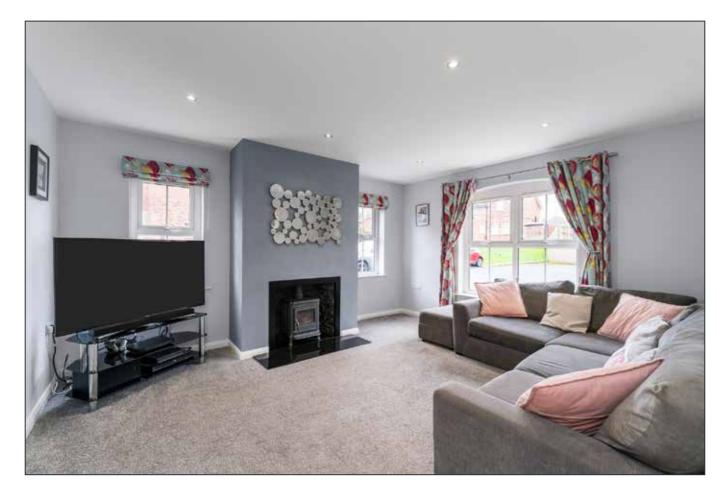

### LIVING ROOM: 15' 0" x 13' 2" (4.57m x 4.01m)

Cast iron wood burning stove, spotlights.

The layout comprises of an entrance hall, living room with feature wood burning stove, modern fitted kitchen with integrated appliances, dining area and utility room. On the first floor, there are three well proportioned bedrooms (main bedroom with ensuite shower room) and main bathroom in contemporary white suite.