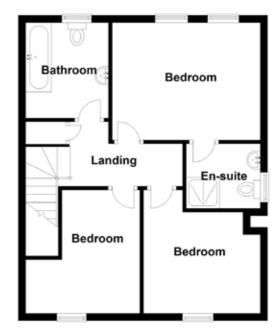

#### LANDING:

Access to linen cupboard, access to

roofspace. BEDROOM (1):

**ENSUITE SHOWER ROOM:** 

Fully tiled shower cubicle, overhead rain shower, low flush WC, vanity sink unit

Simonbrien RESIDENTIAL

with mixer taps, ceramic tiled floor.

BEDROOM (3): 10' 5" x 6' 5" (3.18m x 1.96m) Extending to 10'3"

### **BATHROOM:**

White suite comprising: panelled bath with mixer taps, low flush WC, pedestal wash hand basin with mixer taps, fully tiled walls, ceramic tiled floor.

20 Gransha Chase, Dundonald

First Floor

Telephone 02890 595555

www.simonbrien.com