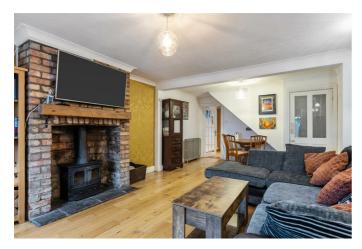

#### **ENTRANCE**

Pvc Front door.

LIVING / DINING ROOM 25'11" x 12'7" (7.9 x 3.86)

Multi fuel burning stove with exposed brick surround and wooden floor.

KITCHEN 17'10" x 13'3" (5.44 x 4.04)

Excellent range of high and low level units.