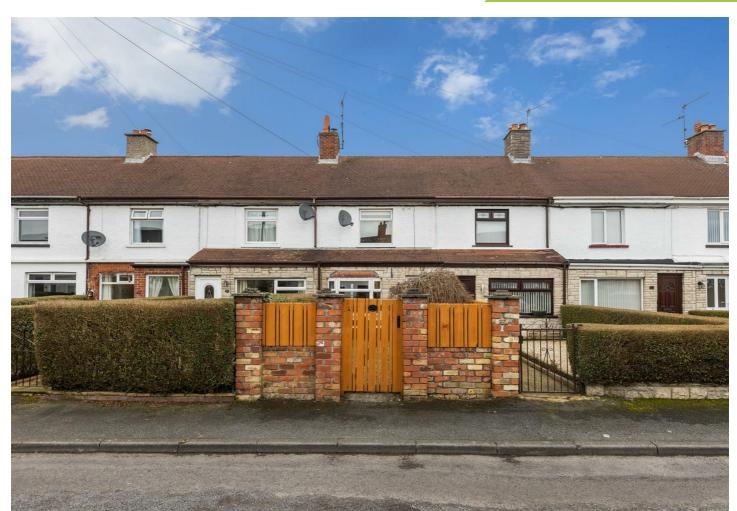

# 24 Sandymount, Lisburn, BT27 5TJ

# Offers Around £140.000

We are pleased to present this attractive mid terrace property situated in a popular semi rural area just off the Ballyskeagh Road. The property is a 3-minute walk to McIlroy Park and the tow path which leads to Lady Dixon Park. It is also within close proximity of Malone and Dunmurry Golf Clubs. Bright and spacious throughout the accommodation comprises comfortable lounge with dining area, large kitchen, three good size bedrooms and first floor bathroom suite. Further benefits from floored attic, oil fired central heating and PVC double glazed windows. There is also an added bonus of a garage and an excellent garden to front. Conveniently located between Lisburn and South Belfast the property is easily accessible for those wishing to commute. Early viewing is advised.

- Attractive Mid Terrace Property
- · Excellent Kitchen
- Garage & Front Garden
- Easily Accessible For Those Wishing To Commute.
- Comfortable Living Room With Dining Area
- · Three Good Size Bedrooms
- Oil Fired Central Heating / Pvc **Double Glazed Windows**