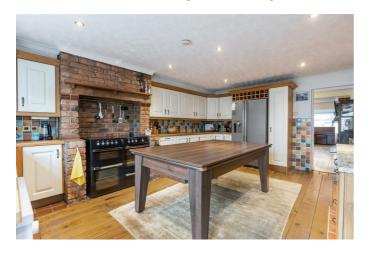

#### **ENTRANCE**

Pvc Front door.

LIVING / DINING ROOM 25'11" x 12'7" (7.9 x 3.86)

Multi fuel burning stove with exposed brick surround and wooden floor.

KITCHEN 17'10" x 13'3" (5.44 x 4.04)

Excellent range of high and low level units.

Belfast sink with mixer tap, space for range cooker within large exposed brick alcove, plumbed for washing machine, part wooden / tiled floor. Access to garage.

ON THE FIRST FLOOR

Wooden floor with feature corniced ceiling.