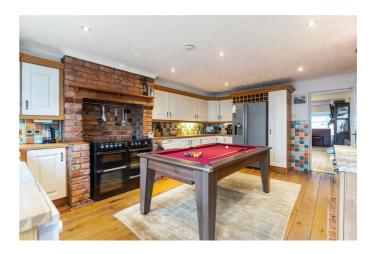

#### **ENTRANCE**

Pvc Front door.

LIVING / DINING ROOM 25'11" x 12'7" (7.9 x 3.86)

Multi fuel burning stove with exposed brick surround and wooden floor.

KITCHEN 17'10" x 13'3" (5.44 x 4.04)

Excellent range of high and low level units.

Belfast sink with mixer tap, space for range cooker within large exposed brick alcove, plumbed for washing machine, part wooden / tiled floor. Access to garage.

ON THE FIRST FLOOR

Wooden floor with feature corniced ceiling.