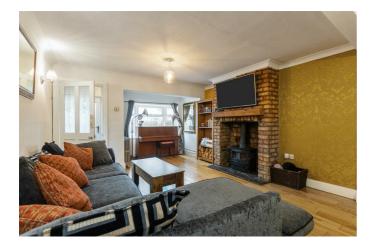

#### **ENTRANCE**

Pvc Front door.

LIVING / DINING ROOM 25'11" x 12'7" (7.9 x 3.86)

Multi fuel burning stove with exposed brick surround and wooden floor.

KITCHEN 17'10" x 13'3" (5.44 x 4.04)

Excellent range of high and low level units.