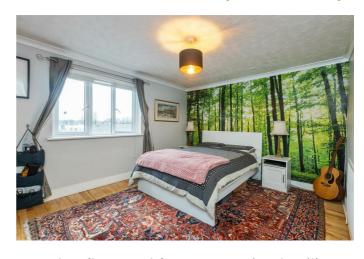

BEDROOM ONE 13'2 x 10'10 (4.01m x 3.30m)

Wooden floor and feature corniced ceiling.

BEDROOM TWO 12'11" x 11'10" (3.96 x 3.61)

Feature corniced ceiling.

## BEDROOM THREE 9'6" x 6'7" (2.9 x 2.03)

Feature corniced ceiling. Skylight and laminate floor