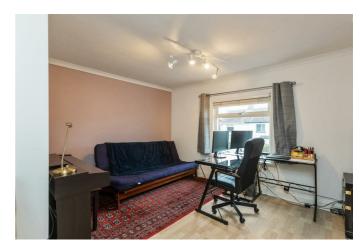

## BEDROOM THREE 9'6" x 6'7" (2.9 x 2.03)

Feature corniced ceiling. Skylight and laminate floor