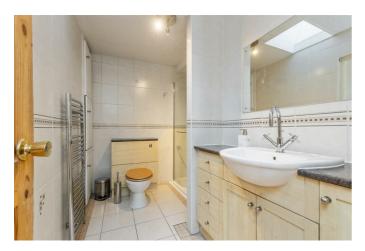

### **BATHROOM**

White suite comprising low flush W.C, sink with vanity unit and mixer tap, thermostatic shower, tiled walls and tiled floor