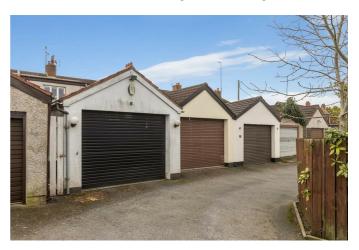

# **GARAGE 24'10" x 12'4" (7.57 x 3.76)**

Wired with Electric / remote controlled roller door.