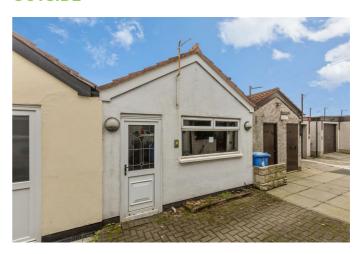

# Offers Around £140.000

We are pleased to present this attractive mid terrace property situated in a popular semi rural area just off the Ballyskeagh Road. The property is a 3-minute walk to McIlroy Park and the tow path which leads to Lady Dixon Park. It is also within close proximity of Malone and Dunmurry Golf Clubs. Bright and spacious throughout the accommodation comprises comfortable lounge with dining area, large kitchen, three good size bedrooms and first floor bathroom suite. Further benefits from floored attic, oil fired central heating and PVC double glazed windows. There is also an added bonus of a garage and an excellent garden to front. Conveniently located between Lisburn and South Belfast the property is easily accessible for those wishing to commute. Early viewing is advised.

#### **ENTRANCE**

Pvc Front door.

LIVING / DINING ROOM 25'11" x 12'7" (7.9 x 3.86)

Multi fuel burning stove with exposed brick surround and wooden floor.

KITCHEN 17'10" x 13'3" (5.44 x 4.04)

Excellent range of high and low level units.