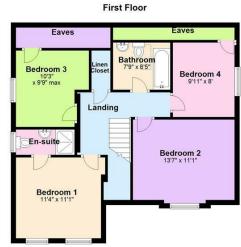

# FIRST FLOOR

Four generous bedrooms, master bedroom with ensuite which comprises double shower cubicle, wash hand basin and W.C. Family bathroom with bath, w.C, wash hand basin with vanity beneath.