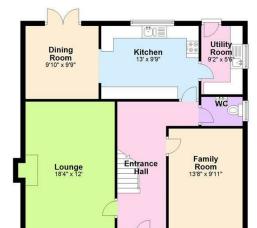

## **GROUND FLOOR**

Entrance hallway with wood flooring. Lounge with open fire and carpet. Family room with wood flooring. Ground floor W.C with tiled flooring and fitted with W.C and wash hand basin. Quality fitted kitchen comprising eye level oven & grill, integrated dishwasher & gas hob with space for free standing fridge freezer. Separate dining space with tiled flooring and double patio doors.