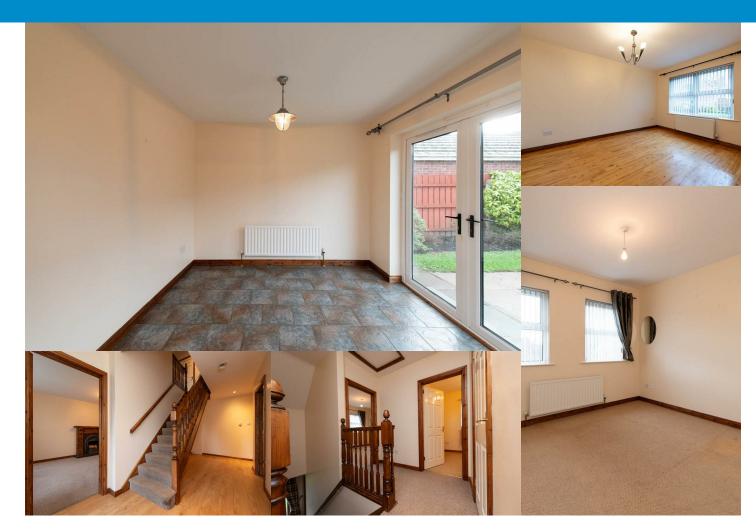

## **GROUND FLOOR**

Entrance hallway with wood flooring. Lounge with open fire and carpet. Family room with wood flooring. Ground floor W.C with tiled flooring and fitted with W.C and wash hand basin. Quality fitted kitchen comprising eye level oven & grill, integrated dishwasher & gas hob with space for free standing fridge freezer. Separate dining space with tiled flooring and double patio doors.