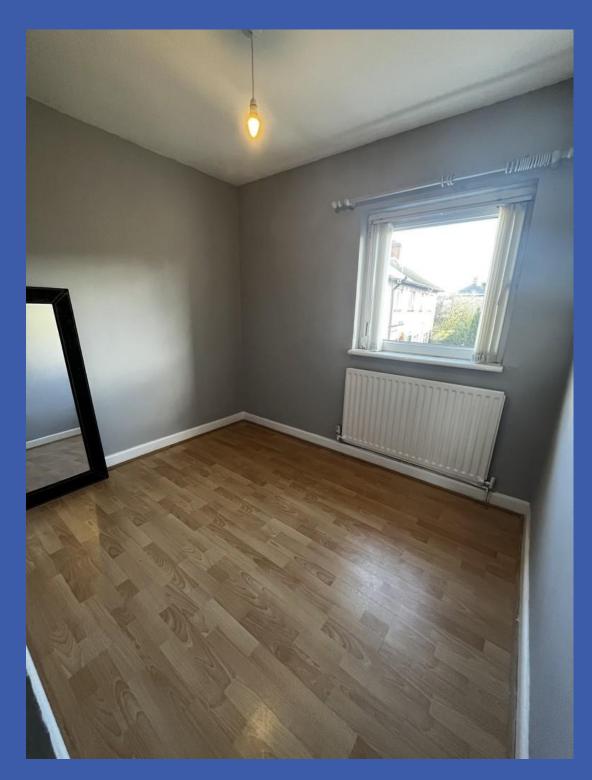

The accommodation briefly comprises a generous lounge and a modern kitchen on the ground floor.

On the first floor there are three bedrooms and a bathroom and the property benefits from gas fired central heating and double glazed windows.

## **PROPERTY COMPRISES**

uPVC double glazed front door to entrance hall.

**ENTRANCE HALL** Under stairs storage, laminate wood effect floor.

**LOUNGE 15' 3" x 9' 10" (4.65m x 3m)** Laminate wood effect floor, fire place with gas coal effect fire.

**FIRST FLOOR LANDING** Access to roof space, airing cupboard with gas fired boiler.

BEDROOM 10' 0" x 8' 8" (3.05m x 2.64m)

BEDROOM 9' 5" x 9' 1" (2.87m x 2.77m) Laminate wood effect floor.

BEDROOM 7' 1" x 6' 2" (2.16m x 1.88m)