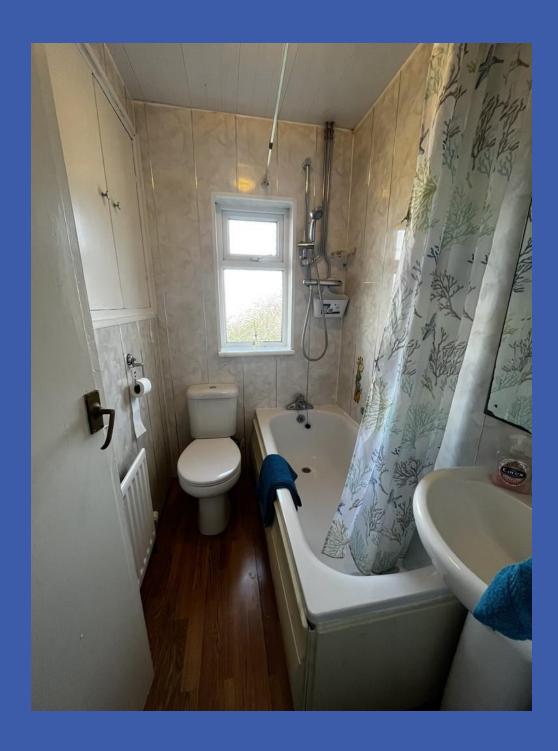

**BATHROOM** White suite comprising with mixer tap and shower attachment, low flush WC, pedestal wash hand basin, panelled walls and ceilings, laminate wood effect floor.

**OUTSIDE** Front and side gardens with potential of off-street parking, sheltered rear garden sitting area.