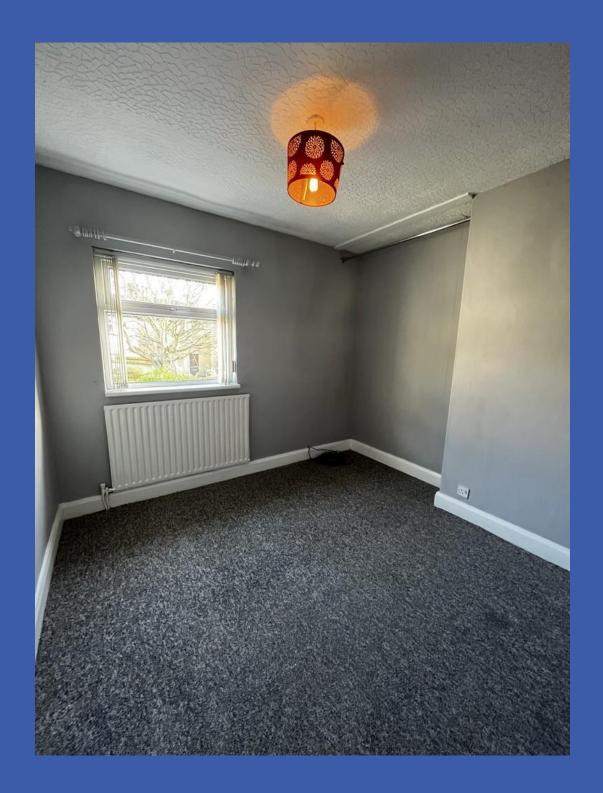

**FIRST FLOOR LANDING** Access to roof space, airing cupboard with gas fired boiler.

BEDROOM 10' 0" x 8' 8" (3.05m x 2.64m)

BEDROOM 9' 5" x 9' 1" (2.87m x 2.77m) Laminate wood effect floor.

BEDROOM 7' 1" x 6' 2" (2.16m x 1.88m)