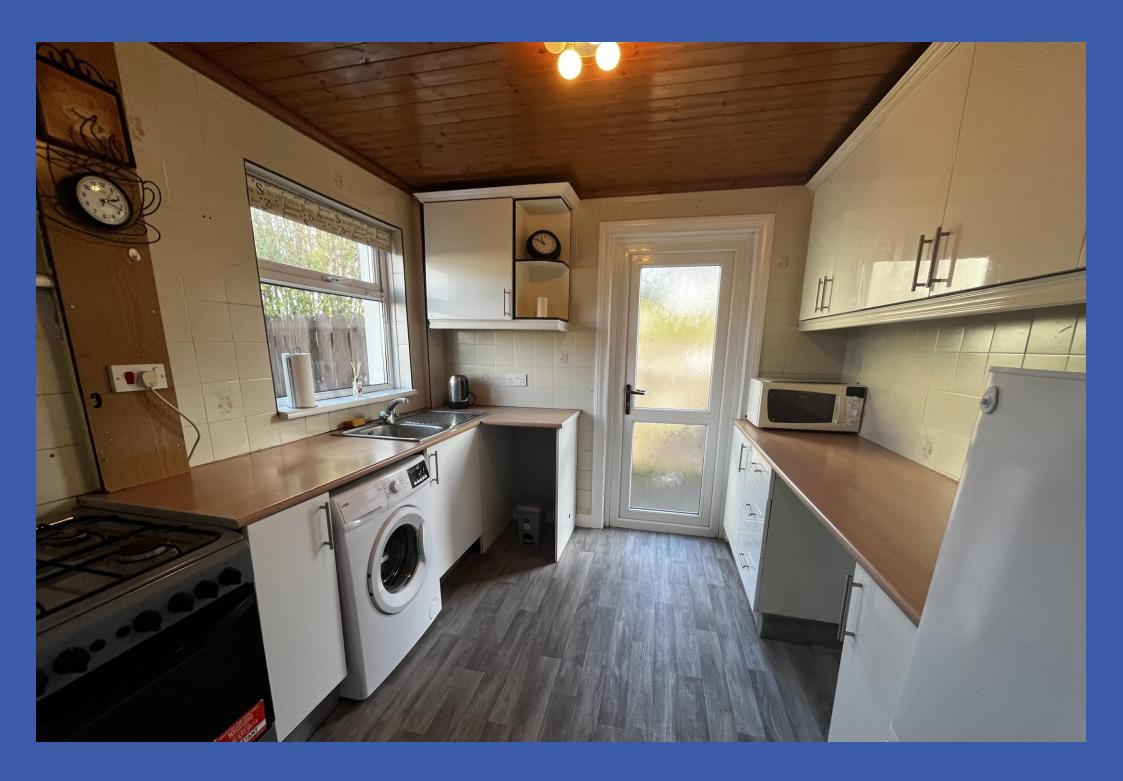

**KITCHEN 9' 1"** x **9' 0"** (2.77m x 2.74m) Range of high and low level units, work surfaces, single drainer stainless steel sink unit with mixer tap, space for cooker, plumbed for washing machine, tongue and groove ceiling, fully tiled walls, uPVC double glazed door to rear.