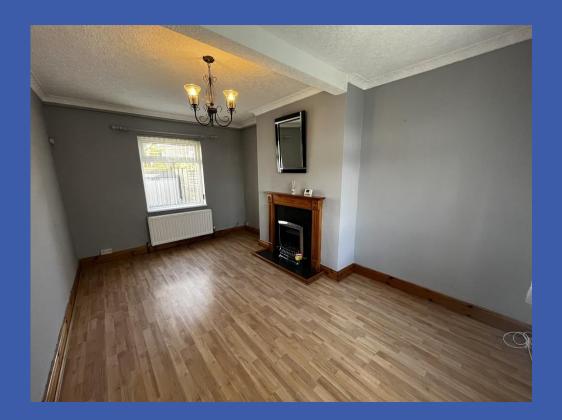

## **PROPERTY COMPRISES**

uPVC double glazed front door to entrance hall.

**ENTRANCE HALL** Under stairs storage, laminate wood effect floor.

**LOUNGE 15' 3" x 9' 10" (4.65m x 3m)** Laminate wood effect floor, fire place with gas coal effect fire.