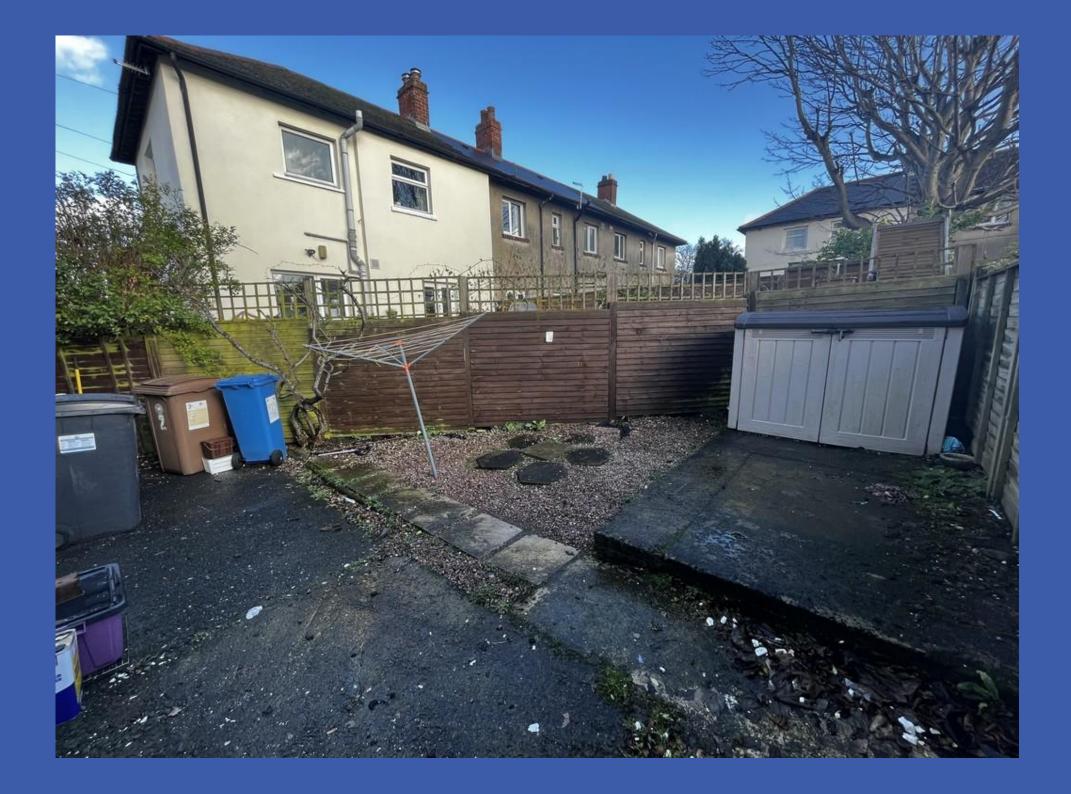

In addition, there are gardens to front and rear with potential for off street parking.

The property is set in a quiet location, yet remains convenient to many amenities, including transport services, public parks and leading schools. This fine home can only be fully appreciated on internal inspection.

**BATHROOM** White suite comprising with mixer tap and shower attachment, low flush WC, pedestal wash hand basin, panelled walls and ceilings, laminate wood effect floor.

**OUTSIDE** Front and side gardens with potential of off-street parking, sheltered rear garden sitting area.