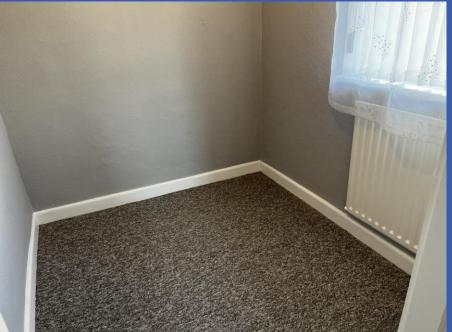

**FIRST FLOOR LANDING** Access to roof space, airing cupboard with gas fired boiler.

BEDROOM 10' 0" x 8' 8" (3.05m x 2.64m)

BEDROOM 9' 5" x 9' 1" (2.87m x 2.77m) Laminate wood effect floor.

BEDROOM 7' 1" x 6' 2" (2.16m x 1.88m)