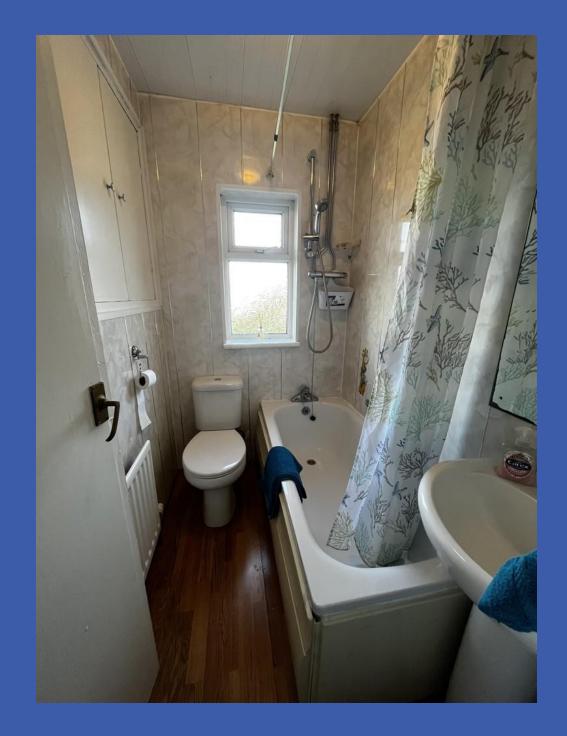

**BATHROOM** White suite comprising with mixer tap and shower attachment, low flush WC, pedestal wash hand basin, panelled walls and ceilings, laminate wood effect floor.

**OUTSIDE** Front and side gardens with potential of off-street parking, sheltered rear garden sitting area.