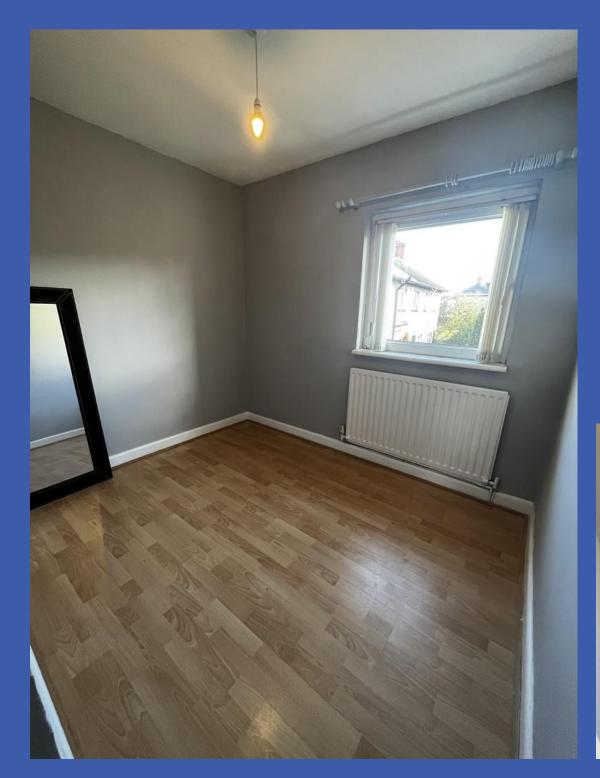

## **PROPERTY COMPRISES**

uPVC double glazed front door to entrance hall.

ENTRANCE HALL Under stairs storage, laminate wood effect floor.

LOUNGE 15' 3" x 9' 10" (4.65m x 3m) Laminate wood effect floor, fire place with gas coal effect fire.