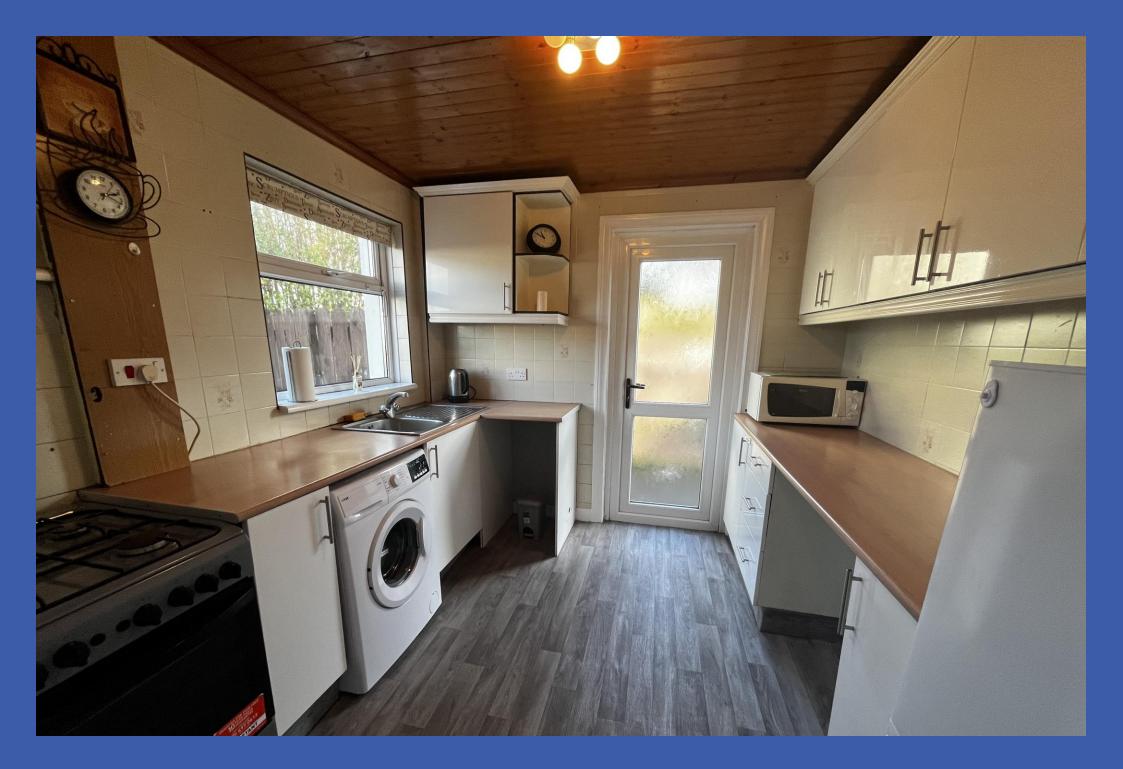

**KITCHEN 9' 1" x 9' 0" (2.77m x 2.74m)** Range of high and low level units, work surfaces, single drainer stainless steel sink unit with mixer tap, space for cooker, plumbed for washing machine, tongue and groove ceiling, fully tiled walls, uPVC double glazed door to rear.