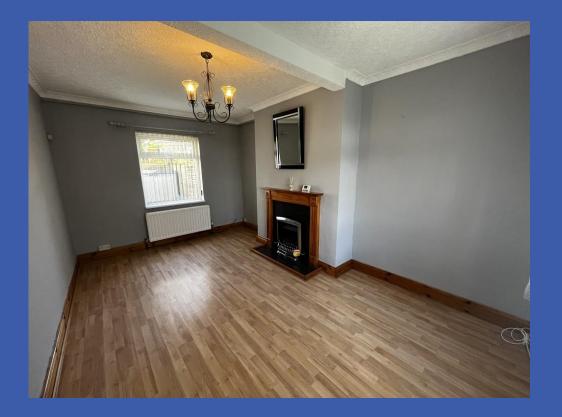

The accommodation briefly comprises a generous lounge and a modern kitchen on the ground floor.

On the first floor there are three bedrooms and a bathroom and the property benefits from gas fired central heating and double glazed windows.

## **PROPERTY COMPRISES**

uPVC double glazed front door to entrance hall.

ENTRANCE HALL Under stairs storage, laminate wood effect floor.

LOUNGE 15' 3" x 9' 10" (4.65m x 3m) Laminate wood effect floor, fire place with gas coal effect fire.