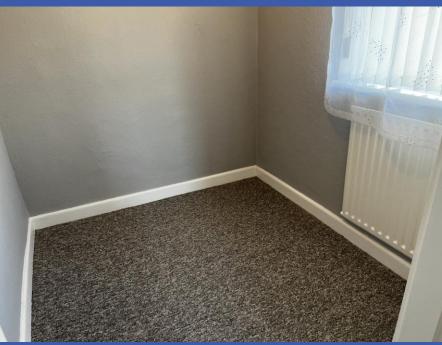

**FIRST FLOOR LANDING** Access to roof space, airing cupboard with gas fired boiler.

BEDROOM 10' 0" x 8' 8" (3.05m x 2.64m)

BEDROOM 9' 5" x 9' 1" (2.87m x 2.77m) Laminate wood effect floor.

BEDROOM 7' 1" x 6' 2" (2.16m x 1.88m)