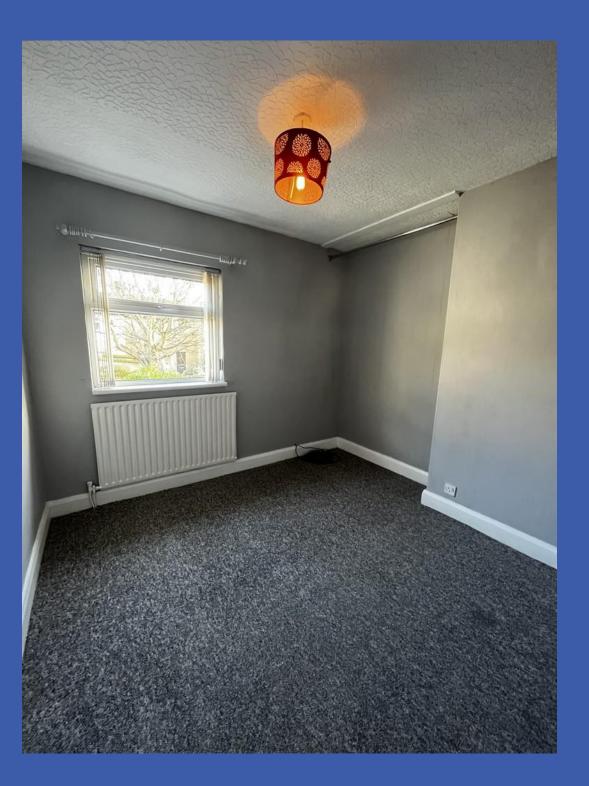

**FIRST FLOOR LANDING** Access to roof space, airing cupboard with gas fired boiler.

BEDROOM 10' 0" x 8' 8" (3.05m x 2.64m)

BEDROOM 9' 5" x 9' 1" (2.87m x 2.77m) Laminate wood effect floor.

BEDROOM 7' 1" x 6' 2" (2.16m x 1.88m)