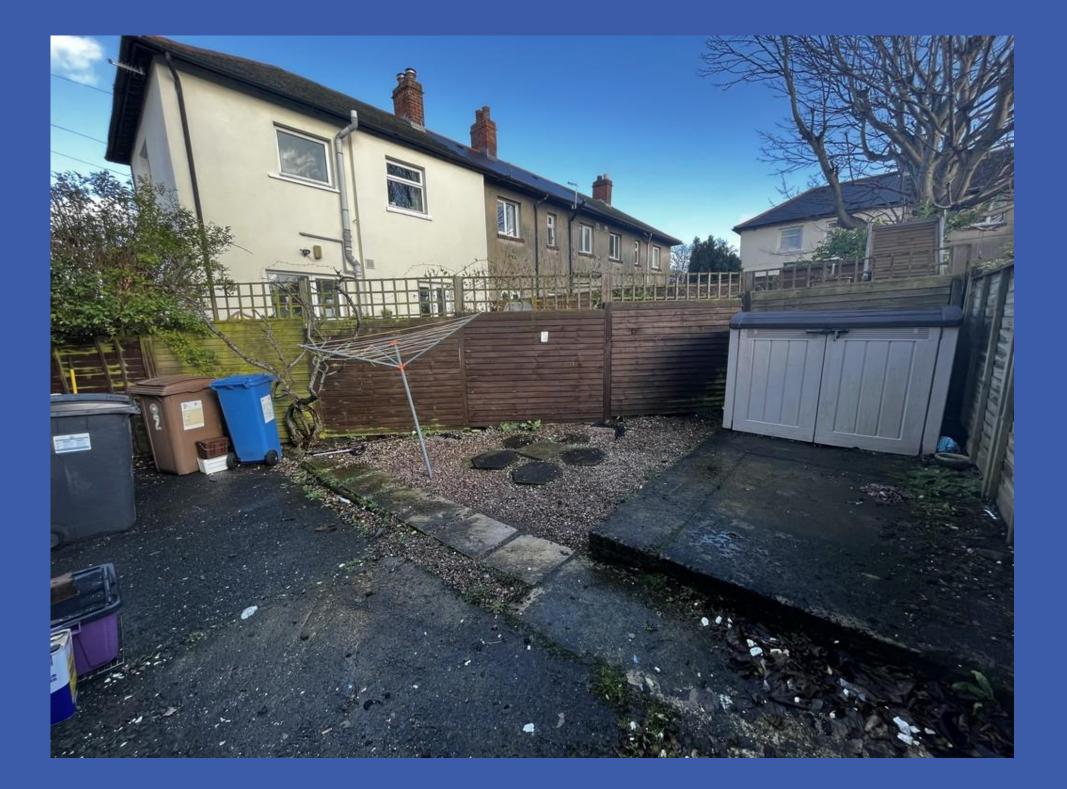

In addition, there are gardens to front and rear with potential for off street parking.

The property is set in a quiet location, yet remains convenient to many amenities, including transport services, public parks and leading schools. This fine home can only be fully appreciated on internal inspection.

**BATHROOM** White suite comprising with mixer tap and shower attachment, low flush WC, pedestal wash hand basin, panelled walls and ceilings, laminate wood effect floor.

**OUTSIDE** Front and side gardens with potential of off-street parking, sheltered rear garden sitting area.