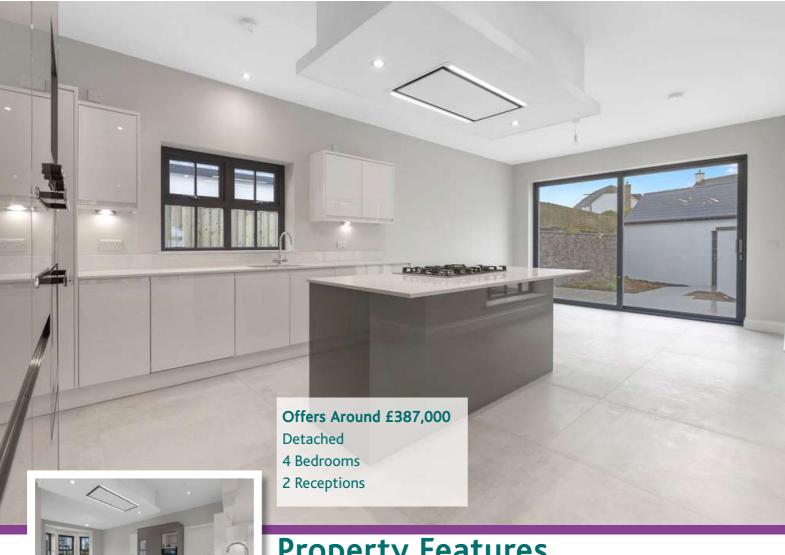

1 CHESTNUT HALL | Ballymena, BT43 5FL OFFERS AROUND £387,000

Scan for Property Details and to Arrange a Viewing

- New Build Detached Family Home
- Exclusive Development Providing Convenience and Ease of Access to the Main Arterial Routes and within the catchment area to a range of local Primary and **Grammar Schools**
- Exceptional Quality and Turnkey Finish
- Four Double First Floor Bedrooms Including Master Bedroom with En Suite Shower Room and Dressing Room
- · Contemporary Sanitary Ware with Quality Fittings to Bathroom, Ensuite and Ground Floor wc.
- Generous Reception Hall
- Lounge with Bay Window, Walnut Flooring and Wood Burning Stove
- Kitchen/Dining/Living Space Featuring Contemporary Bespoke Fitted Kitchen, Island Unit, Dining Area with Bay Window and Living Space/Garden Room Leading to Rear Garden
- Separate Utility Room
- Gas Fired Central Heating / Energy Efficient Boiler
- uPVC Double Glazed Windows
- Turfed Gardens, Landscaped and Flagged Patios with Lawns to Front, Side and **Enclosed Rear Lawned Gardens**

### **Ground Floor**

**Spacious Reception Hall** 

**Ground Floor WC** 

Lounge 15'9" x 14'9"

Large Kitchen / Dining / **Living Space** 24'3" x 12'2"

**Utility Room** 7'3" x 6'6"