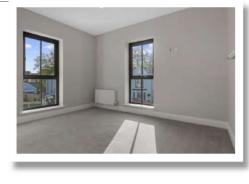

#### First Floor

Landing

**Principal Bedroom** 11'6" x 10'6"

**En Suite Shower Room** 

**Bedroom Two** 13'9" x 8'9"

**Bathroom** 

**Bedroom Three** 12'0" x 10'1"

**Bedroom Four** 10'1" x 9'2"