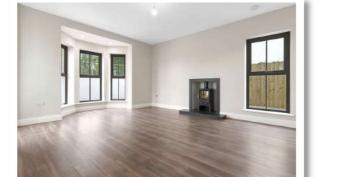

### **Ground Floor**

**Spacious Reception Hall** 

**Ground Floor WC** 

Lounge 15'9" x 14'9"

Large Kitchen / Dining / **Living Space** 24'3" x 12'2"

**Utility Room** 7'3" x 6'6"