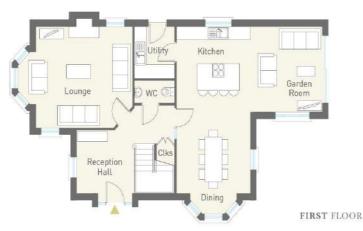

### **Ground Floor**

**Spacious Reception Hall** 

**Ground Floor WC** 

Lounge 15'9" x 14'9"

Large Kitchen / Dining / **Living Space** 24'3" x 12'2"

**Utility Room** 7'3" x 6'6"

# Directions

Travelling on the Crankill Road towards Ballymena Town Centre Chestnut Hall is located on the left hand side before the Grove Roundabout.

GROUND FLOOR