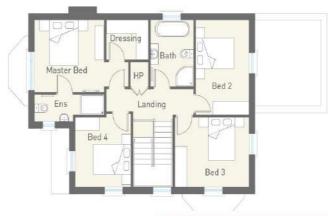

#### First Floor

Landing

**Principal Bedroom** 11'6" x 10'6"

**En Suite Shower Room** 

**Bedroom Two** 13'9" x 8'9"

**Bathroom** 

**Bedroom Three** 12'0" x 10'1"

**Bedroom Four** 10'1" x 9'2"