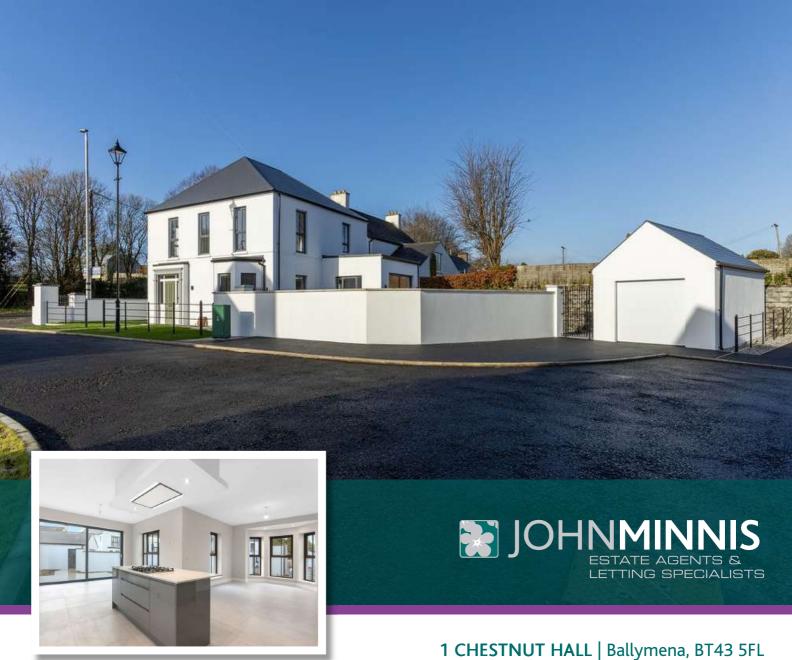

1 CHESTNUT HALL | Ballymena, BT43 5FL OFFERS AROUND £387,000

Scan for Property Details and to Arrange a Viewing

- New Build Detached Family Home
- Exclusive Development Providing Convenience and Ease of Access to the Main Arterial Routes and within the catchment area to a range of local Primary and **Grammar Schools**
- Exceptional Quality and Turnkey Finish
- Four Double First Floor Bedrooms Including Master Bedroom with En Suite Shower Room and Dressing Room
- · Contemporary Sanitary Ware with Quality Fittings to Bathroom, Ensuite and Ground Floor wc.
- Generous Reception Hall
- Lounge with Bay Window, Walnut Flooring and Wood Burning Stove
- Kitchen/Dining/Living Space Featuring Contemporary Bespoke Fitted Kitchen, Island Unit, Dining Area with Bay Window and Living Space/Garden Room Leading to Rear Garden
- Separate Utility Room
- Gas Fired Central Heating / Energy Efficient Boiler
- uPVC Double Glazed Windows
- Turfed Gardens, Landscaped and Flagged Patios with Lawns to Front, Side and **Enclosed Rear Lawned Gardens**

johnminnis.co.uk

Chestnut Hall is an exclusive select cul-de-sac of only five luxurious family homes. Number 1 occupies a generous corner position with front, side and enclosed private rear gardens and detached garage. This new build property boasts a striking traditional external finishes complemented with luxurious contemporary style and high quality fixtures and fittings throughout. Providing bright and generally proportioned accommodation with first class turnkey specification leaving the purchaser little to do but simply move in.