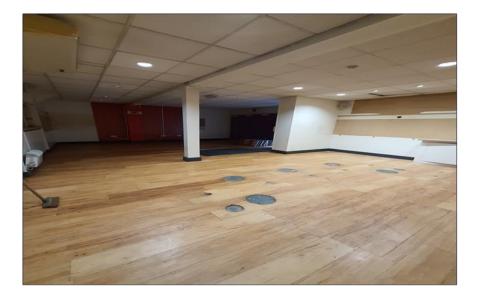

# Description

The property comprises a ground floor retail unit which is finished to include laminate flooring, plastered and painted walls and a suspended ceiling with recessed spot lighting. The unit further benefits from kitchen and W.C facilities.