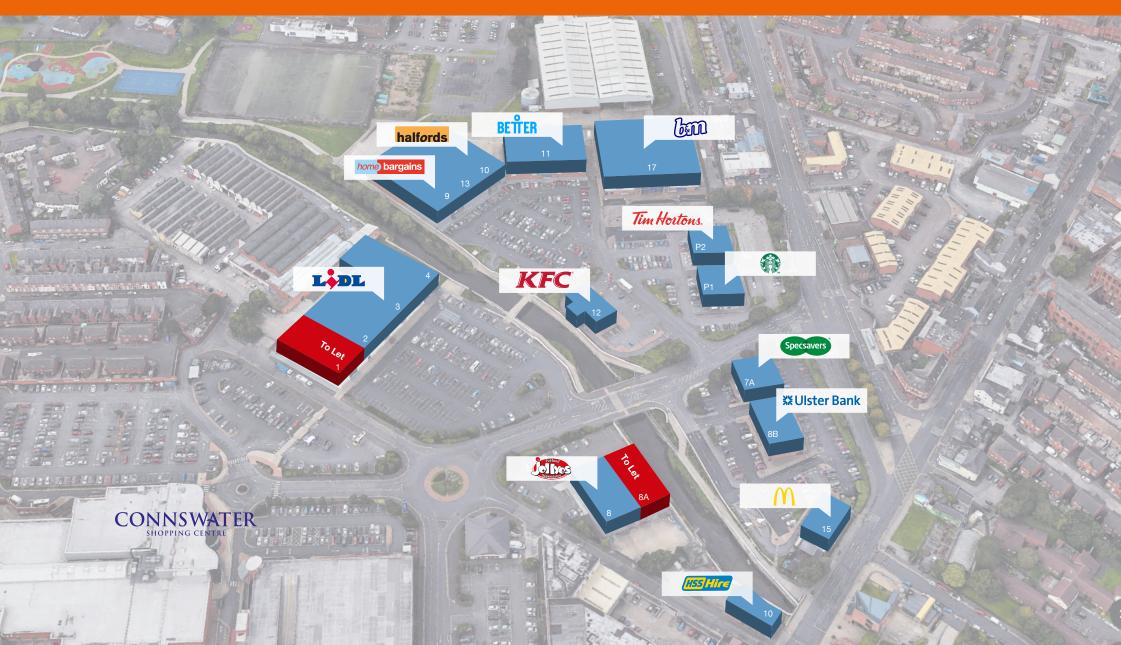

Connswater is one of Northern Irelands longest established shopping destinations, serving its catchment for over 30 years. Located alongside the shopping centre is Connswater Retail Park which is c.132,910 sq ft (c.12,347 sq m) in size accommodating a variety of retailers such as Home Bargains, Lidl, B&M, Halfords and Jollyes. The park also boasts a strong food and beverage offer to include McDonalds, Starbucks, Tim Hortons and KFC.

#### Accomodation

The following units are available and the approximate Net Internal Areas are as follows:

| Description | Sq. Ft | Sq. M |
|-------------|--------|-------|
| Unit 1      | 7,555  | 702   |
| Unit 8A     | 4,949  | 460   |