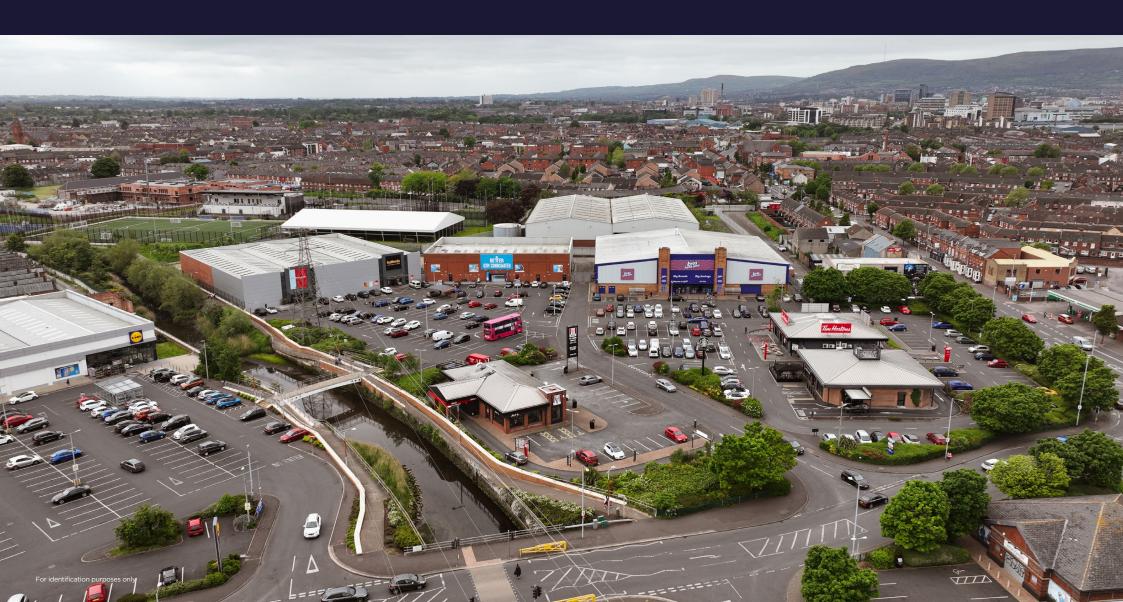

#### Location

Connswater Retail Park is located in a high density residential area approximately 2 miles east of Belfast City Centre. The scheme is situated directly adjacent to the Newtownards and Albertbridge Roads which are two of the main arterial routes running to the east of the city.

Connswater is one of Northern Irelands longest established shopping destinations, serving its catchment for over 30 years. Located alongside the shopping centre is Connswater Retail Park which is c.132,910 sq ft (c.12,347 sq m) in size accommodating a variety of retailers such as Home Bargains, Lidl, B&M, Halfords and Jollyes. The park also boasts a strong food and beverage offer to include McDonalds, Starbucks, Tim Hortons and KFC.