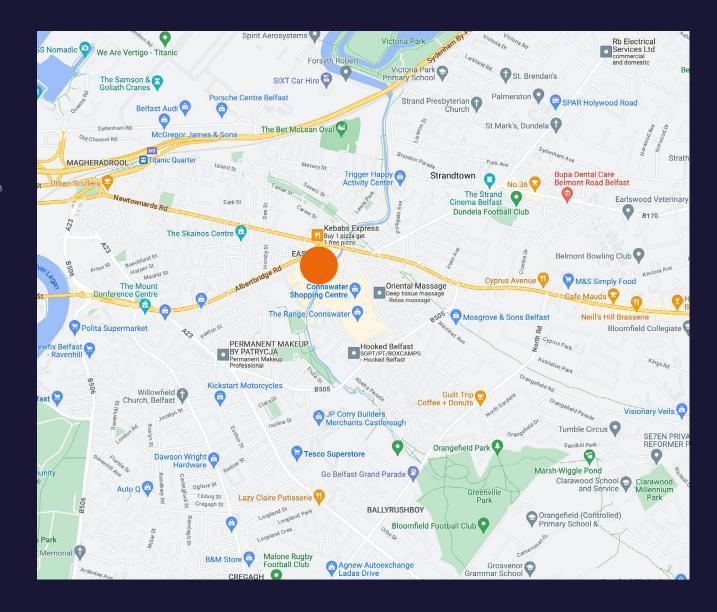

#### Location

Connswater Retail Park is located in a high density residential area approximately 2 miles east of Belfast City Centre. The scheme is situated directly adjacent to the Newtownards and Albertbridge Roads which are two of the main arterial routes running to the east of the city.