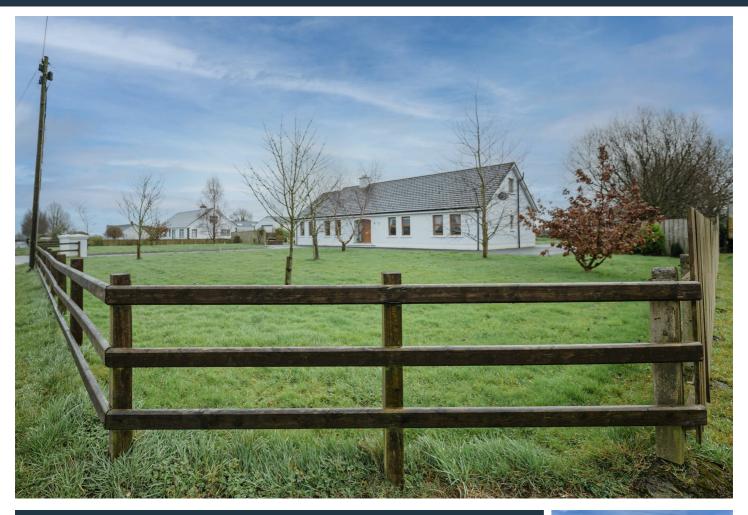

## 4B Reenaderry Road, Coalisland, BT71 5DT Offers over £295.000

Pavilion Real Estate are delighted to present 4B Reenaderry Road, Coalisland to the market for sale.

This stunning, detached four-bed house is immaculately finished to the highest specification. Nestled in the Washing Bay area of Coalisland, this home stands out for its spectacular improvements such as; detached garage, stunning marble tiling throughout the home, sprawling gardens & entertainment area, surrounded by a gorgeous countryside setting. Homes like this rarely come to the market in such fantastic condition, it really has to be seen to be fully appreciated.

This home presents the perfect opportunity for couples and families alike to take advantage of such a rare offering. We recommend early viewing to avoid disappointment.

- STUNNING 4 BED HOME
- BEAUTIFUL COUNTRYSIDE SETTING
- IMMACULATELY FINISHED THROUGHOUT 3 RECEPTIONS