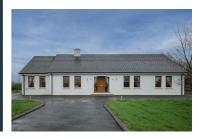

## 4B Reenaderry Road, Coalisland, BT71 5DT Offers over £295.000

Pavilion Real Estate are delighted to present 4B Reenaderry Road, Coalisland to the market for sale.

This stunning, detached four-bed house is immaculately finished to the highest specification. Nestled in the Washing Bay area of Coalisland, this home stands out for its spectacular improvements such as; detached garage, stunning marble tiling throughout the home, sprawling gardens & entertainment area, surrounded by a gorgeous countryside setting. Homes like this rarely come to the market in such fantastic condition, it really has to be seen to be fully appreciated.

This home presents the perfect opportunity for couples and families alike to take advantage of such a rare offering. We recommend early viewing to avoid disappointment.

- STUNNING 4 BED HOME
- BEAUTIFUL COUNTRYSIDE SETTING
- IMMACULATELY FINISHED THROUGHOUT 3 RECEPTIONS