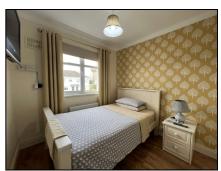

wall to wall built-in wardrobes, laminate wood flooring

Bedroom 2 3.58m (11'9") x 3.82m (12'6")

built-in wardrobes, laminate wood flooring

Bedroom 3 2.54m (8'4") x 2.48m (8'2")

laminate wood flooring

Ground Floor