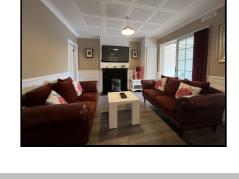

Entrance hall 1.08m (3'7") x 4.56m (15'0") laminate wood flooring

Sitting Room 4.24m (13'11") x 3.55m (11'8")

laminate wood flooring, gas insert stove, wood panelling, sliding door

Living/Dining Room 5.56m (18'3") x 3.48m (11'5")

laminate wood flooring, solid wood stove, wood panelling

Kitchen 2.73m (8'11") x 2.45m (8'0")

tile floor, built-in storage units at eye and floor level, tile splashback

Utility 2.51m (8'3") x 2.56m (8'5")