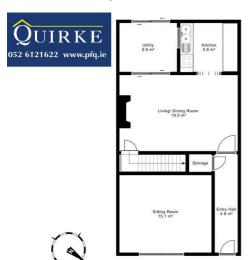

## 15 Gortmalogue, Clonmel E91 TN59

Brought to the market by P.F. Quirke & Co. Ltd is an excellent turn key, three bed midterrace residence, situated in Gortmalogue, Clonmel. This is a great residential location and houses here are always much sought after. The accommodation includes an Entrance hall, Sittingroom, Living/Dining room, Kitchen and Utility at ground floor while at first floor is a Bathroom and three Bedrooms. The rear comprises of a decking area with tarmac yard with a large storage shed. The property has been extensively modernised and has good quality fittings, PVC windows and doors and gas central heating. This is an excellent family/starter home. We recommend early inspection.

Entrance hall 1.08m (3'7") x 4.56m (15'0") laminate wood flooring

Sitting Room 4.24m (13'11") x 3.55m (11'8")

laminate wood flooring, gas insert stove, wood panelling, sliding door

Living/Dining Room 5.56m (18'3") x 3.48m (11'5")

laminate wood flooring, solid wood stove, wood panelling

Kitchen 2.73m (8'11") x 2.45m (8'0")

tile floor, built-in storage units at eye and floor level, tile splashback

Utility 2.51m (8'3") x 2.56m (8'5")

laminate wood flooring, sliding door to rear garden

Upstairs Landing 2.93m (9'7") x 1.5m (4'11")

carpet, wood panelling,

Main Bathroom 2.45m (8'0") x 1.88m (6'2")

tile floor, tiled walls, shower, whb, wc

Bedroom 1 3.49m (11'5") x 3.29m (10'10")