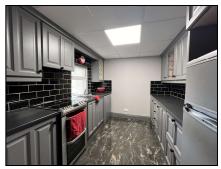

laminate wood flooring, solid wood stove, wood panelling

Kitchen 2.73m (8'11") x 2.45m (8'0")

tile floor, built-in storage units at eye and floor level, tile splashback

Utility 2.51m (8'3") x 2.56m (8'5")