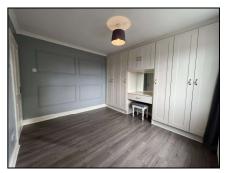

wall to wall built-in wardrobes, laminate wood flooring

Bedroom 2 3.58m (11'9") x 3.82m (12'6")

built-in wardrobes, laminate wood flooring

Bedroom 3 2.54m (8'4") x 2.48m (8'2")

laminate wood flooring

Ground Floor