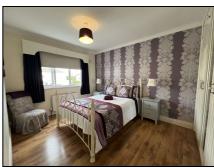

laminate wood flooring, sliding door to rear garden

Upstairs Landing 2.93m (9'7") x 1.5m (4'11")

carpet, wood panelling,

Main Bathroom 2.45m (8'0") x 1.88m (6'2")

tile floor, tiled walls, shower, whb, wc

Bedroom 1 3.49m (11'5") x 3.29m (10'10")

wall to wall built-in wardrobes, laminate wood flooring

Bedroom 2 3.58m (11'9") x 3.82m (12'6")

built-in wardrobes, laminate wood flooring

Bedroom 3 2.54m (8'4") x 2.48m (8'2")

laminate wood flooring

Ground Floor