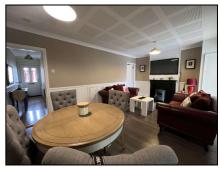

## 15 Gortmalogue, Clonmel E91 TN59

Brought to the market by P.F. Quirke & Co. Ltd is an excellent turn key, three bed midterrace residence, situated in Gortmalogue, Clonmel. This is a great residential location and houses here are always much sought after. The accommodation includes an Entrance hall, Sittingroom, Living/Dining room, Kitchen and Utility at ground floor while at first floor is a Bathroom and three Bedrooms. The rear comprises of a decking area with tarmac yard with a large storage shed. The property has been extensively modernised and has good quality fittings, PVC windows and doors and gas central heating. This is an excellent family/starter home. We recommend early inspection.

Entrance hall 1.08m (3'7") x 4.56m (15'0") laminate wood flooring

Sitting Room 4.24m (13'11") x 3.55m (11'8")

laminate wood flooring, gas insert stove, wood panelling, sliding door

Living/Dining Room 5.56m (18'3") x 3.48m (11'5")

laminate wood flooring, solid wood stove, wood panelling

Kitchen 2.73m (8'11") x 2.45m (8'0")

tile floor, built-in storage units at eye and floor level, tile splashback

Utility 2.51m (8'3") x 2.56m (8'5")