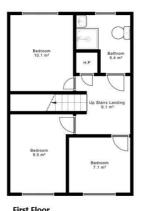

laminate wood flooring, sliding door to rear garden

Upstairs Landing 2.93m (9'7") x 1.5m (4'11")

carpet, wood panelling,

Main Bathroom 2.45m (8'0") x 1.88m (6'2")

tile floor, tiled walls, shower, whb, wc

Bedroom 1 3.49m (11'5") x 3.29m (10'10")

wall to wall built-in wardrobes, laminate wood flooring

Bedroom 2 3.58m (11'9") x 3.82m (12'6")

built-in wardrobes, laminate wood flooring

Bedroom 3 2.54m (8'4") x 2.48m (8'2")

laminate wood flooring

Ground Floor