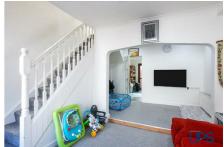

#### **ENTRANCE HALL**

To;

# EXTENDED LOUNGE / LIVING AREA

12'4 x 10'10 Archway to;

#### **DINING AREA**

12'3 x 7'4