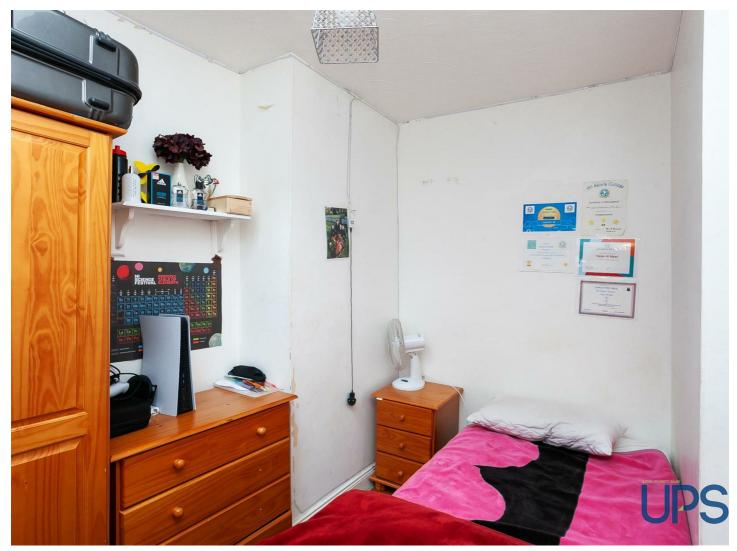

#### **BEDROOM 1**

10'7 x 8'8

#### **BEDROOM 3**

11'9 x 6'2

#### WHITE BATHROOM SUITE

Wash hand basin, low flush w.c., panelled bath, vanity unit, pvc wall coverings, chrome heated towel rail.