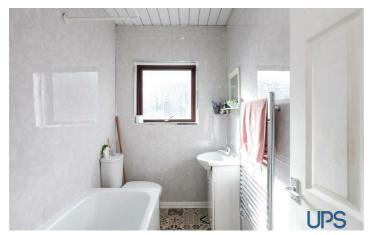

#### WHITE BATHROOM SUITE

Wash hand basin, low flush w.c., panelled bath, vanity unit, pvc wall coverings, chrome heated towel rail.