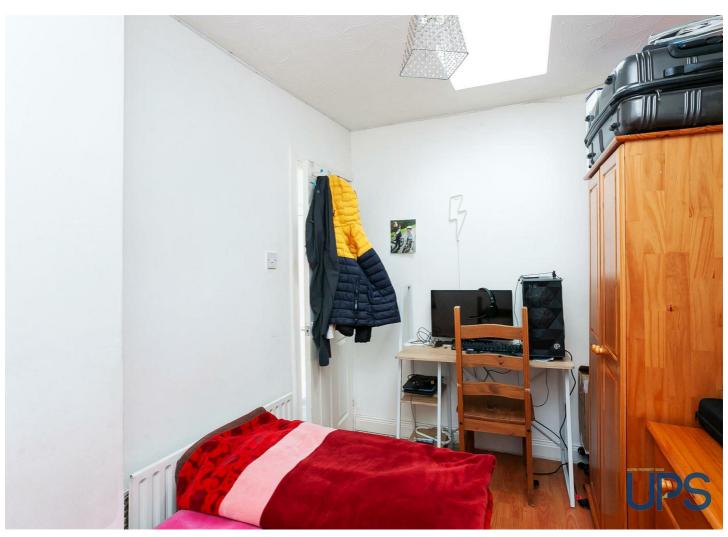

#### **BEDROOM 1**

10'7 x 8'8

#### **BEDROOM 2**

10'4 x 7'7

Velux window, wooden effect strip floor.