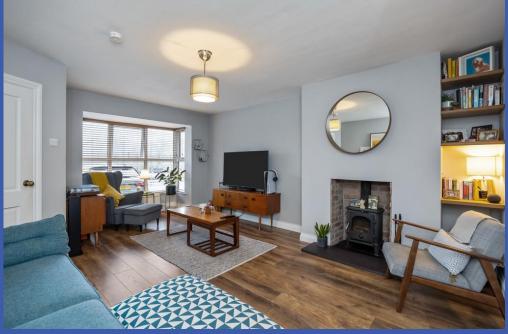

## **PROPERTY COMPRISES**

uPVC composite entrance door with glazed sidelights, leading to reception hall.

**RECEPTION HALL** Stairs to first floor.

LOUNGE 19' 7" x 13' 9" (5.97m x 4.19m) (@ widest points) Laminate wood stripped flooring, multi fuel stove, built in shelving, under stairs storage cupboard, double doors leading to kitchen with dining area.