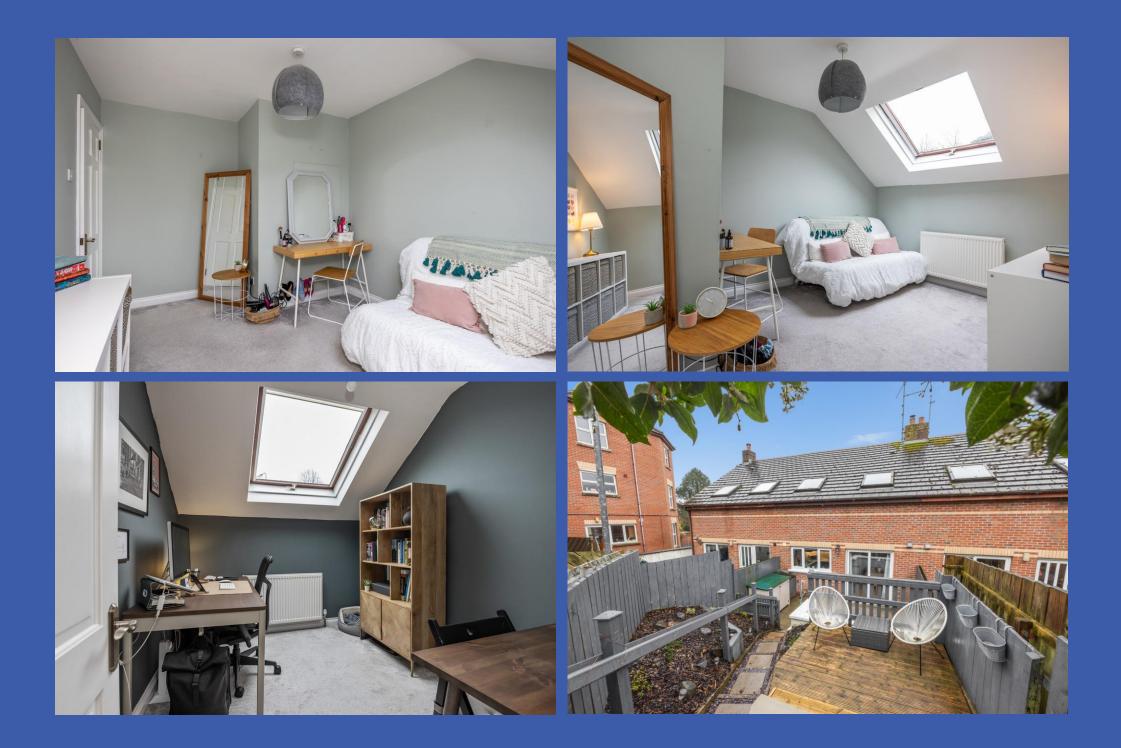

BEDROOM 14' 0" x 9' 9" (4.27m x 2.97m) Built in wardrobe. BEDROOM 12' 8" x 9' 2" (3.86m x 2.79m) Velux skylight.

BEDROOM 9' 6" x 7' 8" (2.9m x 2.34m) Velux skylight.

**OUTSIDE** Enclosed patio garden with timber deck and paved patio area, landscaped flower beds, brick paviour driveway to front with car parking.