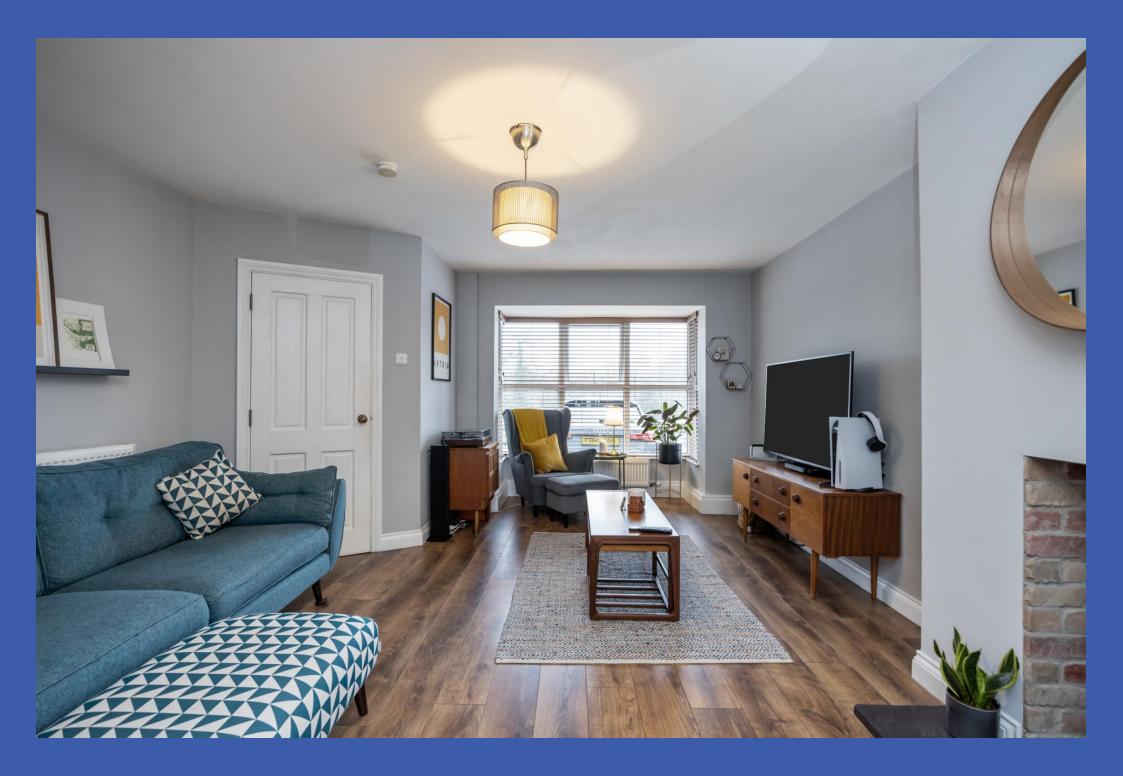

## **PROPERTY COMPRISES**

uPVC composite entrance door with glazed sidelights, leading to reception hall.

**RECEPTION HALL** Stairs to first floor.

LOUNGE 19' 7" x 13' 9" (5.97m x 4.19m) (@ widest points) Laminate wood stripped flooring, multi fuel stove, built in shelving, under stairs storage cupboard, double doors leading to kitchen with dining area.