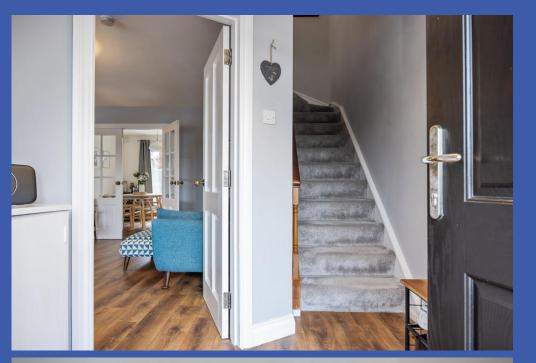

## **PROPERTY COMPRISES**

uPVC composite entrance door with glazed sidelights, leading to reception hall.

**RECEPTION HALL** Stairs to first floor.

LOUNGE 19' 7" x 13' 9" (5.97m x 4.19m) (@ widest points) Laminate wood stripped flooring, multi fuel stove, built in shelving, under stairs storage cupboard, double doors leading to kitchen with dining area.