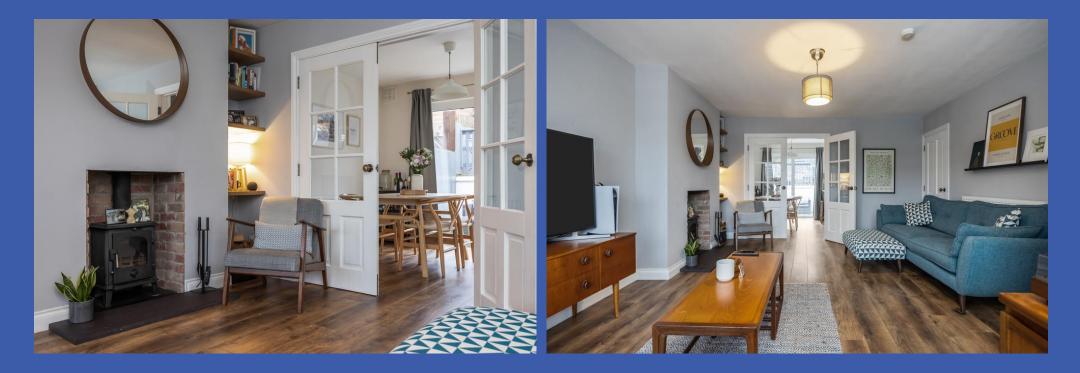

## 3 ST. ELLENS TERRACE, EDENDERRY, BT8 8JW

- Modern Cottage Style Home In An Idyllic Village Location
- Spacious Living Room With Attractive Wood Burning Stove
- Fitted Kitchen Open Plan To Dining Room With Door To Rear Garden
- Three Bedrooms
- Modern Bathroom With Matching Suite
- Gas Fired Central Heating / Double Glazed Windows
- Enclosed Rear Patio Garden
- Brick Paviour Driveway To Front
- Fabulous Semi Rural Setting On Edge Of South Belfast
- Convenient To All Amenities Of South Belfast And The City Centre

## **PROPERTY COMPRISES**

uPVC composite entrance door with glazed sidelights, leading to reception hall.

**RECEPTION HALL** Stairs to first floor.

LOUNGE 19' 7" x 13' 9" (5.97m x 4.19m) (@ widest points) Laminate wood stripped flooring, multi fuel stove, built in shelving, under stairs storage cupboard, double doors leading to kitchen with dining area.