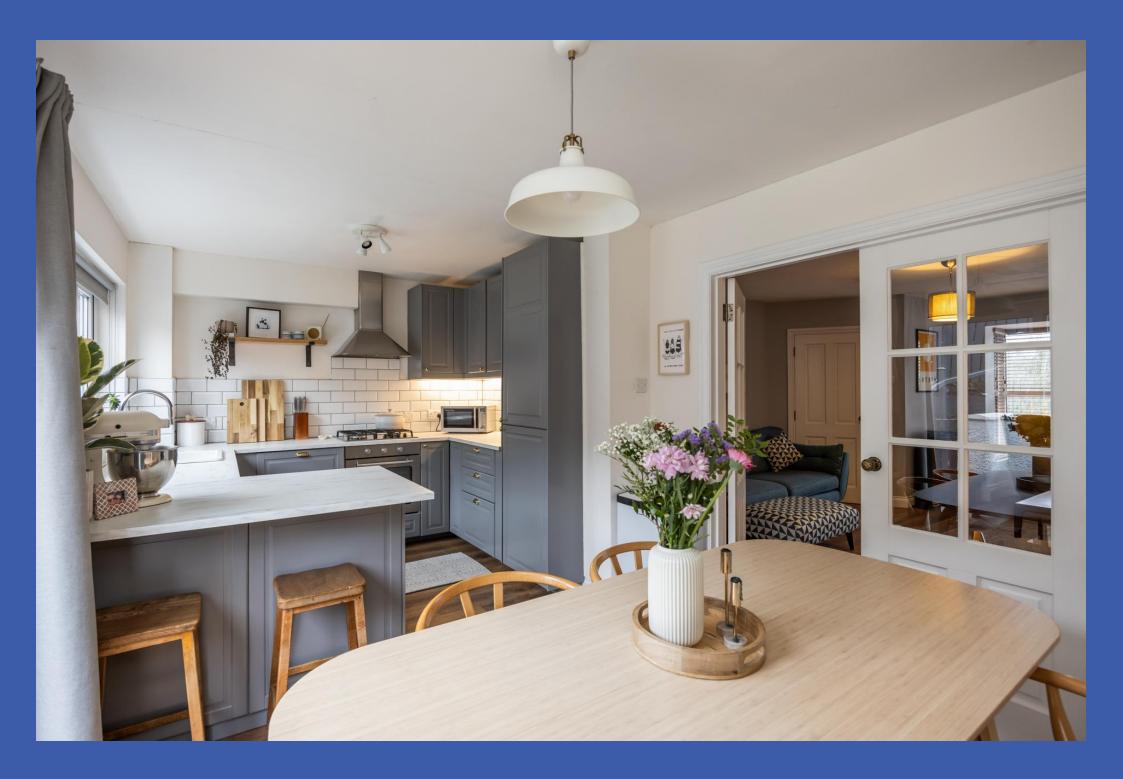

## 3 ST. ELLENS TERRACE, EDENDERRY, BT8 8JW

- Modern Cottage Style Home In An Idyllic Village Location
- Spacious Living Room With Attractive Wood Burning Stove
- Fitted Kitchen Open Plan To Dining Room With Door To Rear Garden
- Three Bedrooms
- Modern Bathroom With Matching Suite
- Gas Fired Central Heating / Double Glazed Windows
- Enclosed Rear Patio Garden
- Brick Paviour Driveway To Front
- Fabulous Semi Rural Setting On Edge Of South Belfast
- Convenient To All Amenities Of South Belfast And The City Centre

**KITCHEN WITH DINING AREA 17' 3" x 9' 5" (5.26m x 2.87m)** Range of fitted high and low level units, marble effect work surfaces, tiled splash back, breakfast bar, sink unit with mixer tap, integrated dishwasher, integrated washing machine, integrated fridge/freezer, integrated 4 ring gas hob, stainless steel extractor fan, concealed under lighting, door to rear garden.