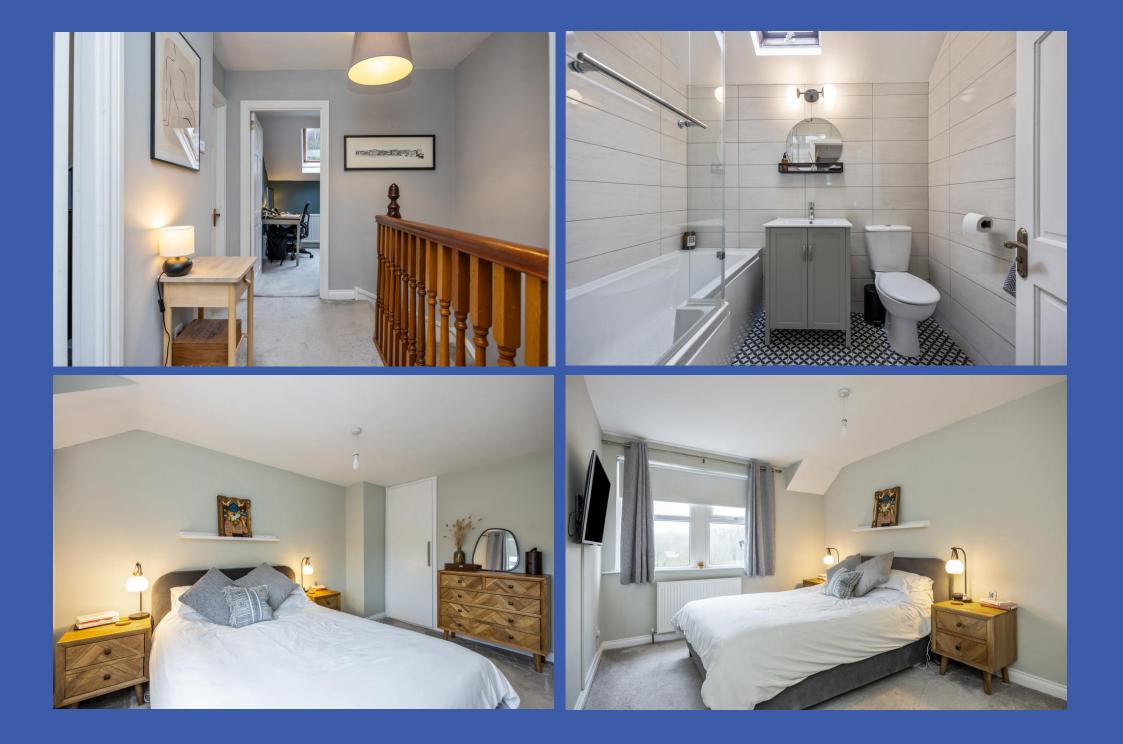

FIRST FLOOR LANDING Airing cupboard, access to roof space via folding timber stairs.

**BATHROOM** Suite comprising of bath with shower over and Drencher head, vanity wash hand basin, low flush WC, stainless steel towel radi ator, tiled walls, tiled floor, Velux skylight, extractor fan.

BEDROOM 14' 0" x 9' 9" (4.27m x 2.97m) Built in wardrobe. BEDROOM 12' 8" x 9' 2" (3.86m x 2.79m) Velux skylight.

BEDROOM 9' 6" x 7' 8" (2.9m x 2.34m) Velux skylight.

**OUTSIDE** Enclosed patio garden with timber deck and paved patio area, landscaped flower beds, brick paviour driveway to front with car parking.