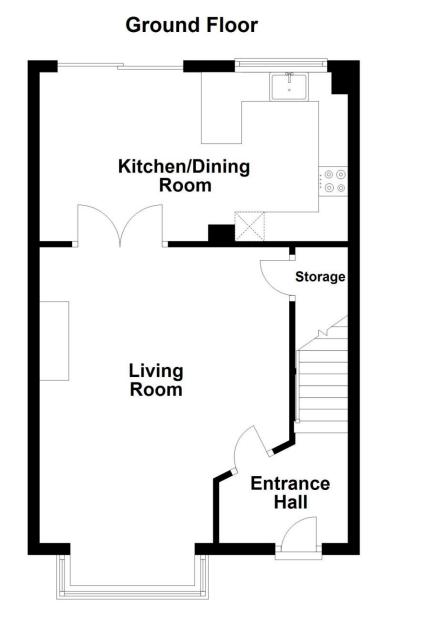

## **PROPERTY COMPRISES**

uPVC composite entrance door with glazed sidelights, leading to reception hall.

**RECEPTION HALL** Stairs to first floor.

LOUNGE 19' 7" x 13' 9" (5.97m x 4.19m) (@ widest points) Laminate wood stripped flooring, multi fuel stove, built in shelving, under stairs storage cupboard, double doors leading to kitchen with dining area.

**KITCHEN WITH DINING AREA 17' 3" x 9' 5" (5.26m x 2.87m)** Range of fitted high and low level units, marble effect work surfaces, tiled splash back, breakfast bar, sink unit with mixer tap, integrated dishwasher, integrated washing machine, integrated fridge/freezer, integrated 4 ring gas hob, stainless steel extractor fan, concealed under lighting, door to rear garden.