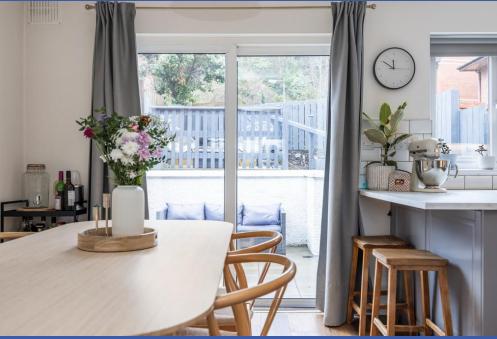

## 3 ST. ELLENS TERRACE, EDENDERRY, BT8 8JW

- Modern Cottage Style Home In An Idyllic Village Location
- Spacious Living Room With Attractive Wood Burning Stove
- Fitted Kitchen Open Plan To Dining Room With Door To Rear Garden
- Three Bedrooms
- Modern Bathroom With Matching Suite
- Gas Fired Central Heating / Double Glazed Windows
- Enclosed Rear Patio Garden
- Brick Paviour Driveway To Front
- Fabulous Semi Rural Setting On Edge Of South Belfast
- Convenient To All Amenities Of South Belfast And The City Centre

**KITCHEN WITH DINING AREA 17' 3" x 9' 5" (5.26m x 2.87m)** Range of fitted high and low level units, marble effect work surfaces, tiled splash back, breakfast bar, sink unit with mixer tap, integrated dishwasher, integrated washing machine, integrated fridge/freezer, integrated 4 ring gas hob, stainless steel extractor fan, concealed under lighting, door to rear garden.

BEDROOM 14' 0" x 9' 9" (4.27m x 2.97m) Built in wardrobe. BEDROOM 12' 8" x 9' 2" (3.86m x 2.79m) Velux skylight.

BEDROOM 9' 6" x 7' 8" (2.9m x 2.34m) Velux skylight.

**OUTSIDE** Enclosed patio garden with timber deck and paved patio area, landscaped flower beds, brick paviour driveway to front with car parking.