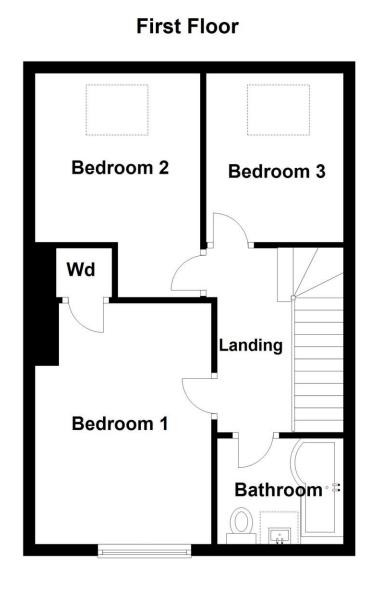

FIRST FLOOR LANDING Airing cupboard, access to roof space via folding timber stairs.

**BATHROOM** Suite comprising of bath with shower over and Drencher head, vanity wash hand basin, low flush WC, stainless steel towel radi ator, tiled walls, tiled floor, Velux skylight, extractor fan.

BEDROOM 14' 0" x 9' 9" (4.27m x 2.97m) Built in wardrobe. BEDROOM 12' 8" x 9' 2" (3.86m x 2.79m) Velux skylight.

BEDROOM 9' 6" x 7' 8" (2.9m x 2.34m) Velux skylight.

**OUTSIDE** Enclosed patio garden with timber deck and paved patio area, landscaped flower beds, brick paviour driveway to front with car parking.