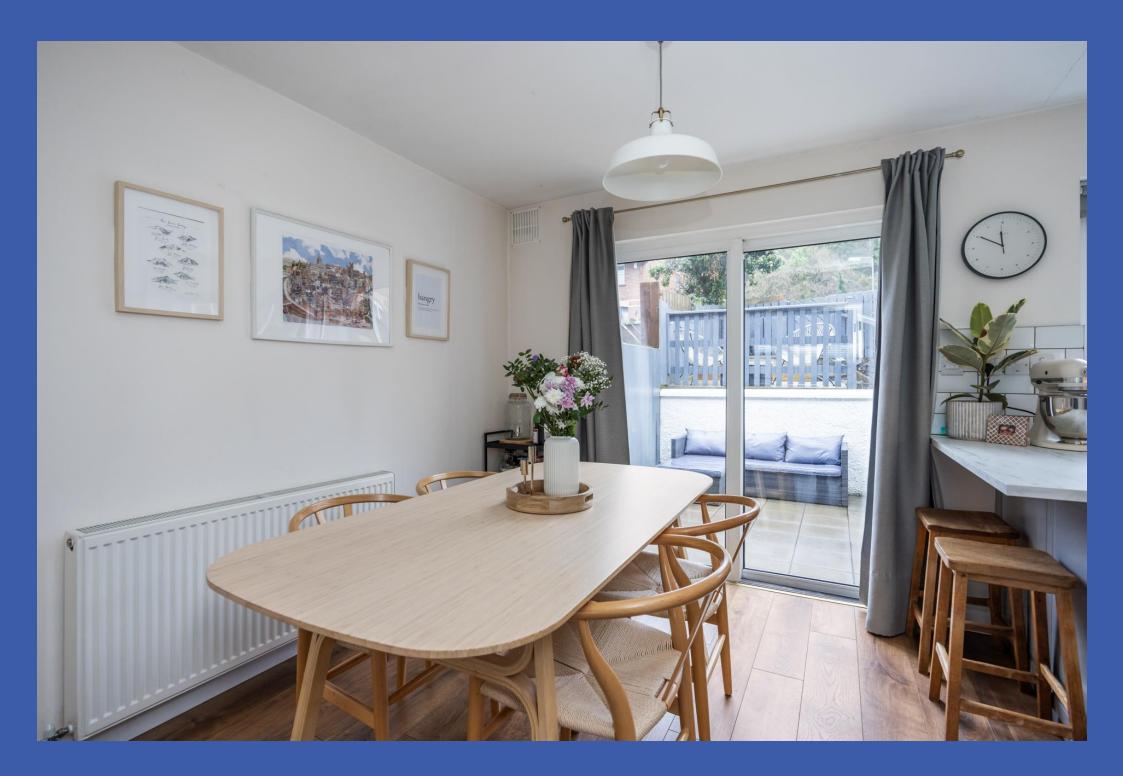

## **PROPERTY COMPRISES**

uPVC composite entrance door with glazed sidelights, leading to reception hall.

**RECEPTION HALL** Stairs to first floor.

LOUNGE 19' 7" x 13' 9" (5.97m x 4.19m) (@ widest points) Laminate wood stripped flooring, multi fuel stove, built in shelving, under stairs storage cupboard, double doors leading to kitchen with dining area.

**KITCHEN WITH DINING AREA 17' 3" x 9' 5" (5.26m x 2.87m)** Range of fitted high and low level units, marble effect work surfaces, tiled splash back, breakfast bar, sink unit with mixer tap, integrated dishwasher, integrated washing machine, integrated fridge/freezer, integrated 4 ring gas hob, stainless steel extractor fan, concealed under lighting, door to rear garden.