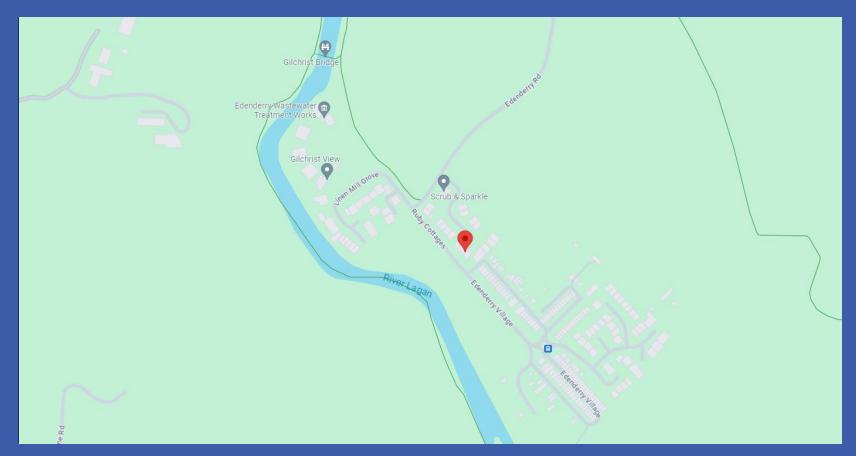

The quaint village of Edenderry is an idyllic semi-rural setting on the banks of the River Lagan and is surrounded by beautiful countryside. It is hard to believe that the bustle of South and Central Belfast is only a few minutes away.

St. Ellens Terrace is part of an attractive development of thoughtfully designed homes, which fit well into this beautiful setting. The property is well positioned in the village close to the park and main access road into the village.

Disclaimer: Plans are for illustrative Purpose only. Plan produced using PlanUp.

3 St Ellens Terrace, Belfast

Directions:

Please find map attached above.

Fetherstons Estate Agents for themselves and for the Vendors or Lessors of the property whose agents they are give notice that; i) these particulars are given without responsibility of Fetherstons or the Vendors or Lessors as a general outline only, for the guidance of prospective purchasers or tenants, and do not constitute the whole or any part of an offer or contract; ii) Fetherstons cannot guarantee the accuracy of any description, dimensions, references to condition, necessary permissions for the use and occupation and other details contained herein and any prospective purchasers or tenants should not rely on them as statements of representation of fact but must satisfy themselves by inspection or otherwise as to the accuracy of each of them; iii) no employee of Fetherstons has authority to make or give any representation or warranty or enter into any contract whatsoever in relation to the property, iv) VAT maybe payable on the purchase price and / or rent, all figures are quoted exclusive of VAT, intending purchasers or tenants for these as to the applicable VAT position, if necessary by taking the appropriate professional advice; v) Fetherstons will not be liable in negligence or otherwise, for any loss arising from the use of these particulars; vi) Appliances not tested or verified.