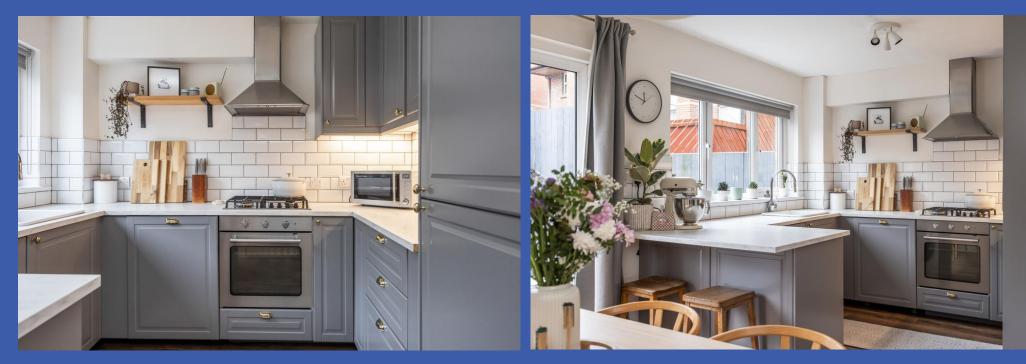

## 3 ST. ELLENS TERRACE, EDENDERRY, BT8 8JW

- Modern Cottage Style Home In An Idyllic Village Location
- Spacious Living Room With Attractive Wood Burning Stove
- Fitted Kitchen Open Plan To Dining Room With Door To Rear Garden
- Three Bedrooms
- Modern Bathroom With Matching Suite
- Gas Fired Central Heating / Double Glazed Windows
- Enclosed Rear Patio Garden
- Brick Paviour Driveway To Front
- Fabulous Semi Rural Setting On Edge Of South Belfast
- Convenient To All Amenities Of South Belfast And The City Centre

**KITCHEN WITH DINING AREA 17' 3" x 9' 5" (5.26m x 2.87m)** Range of fitted high and low level units, marble effect work surfaces, tiled splash back, breakfast bar, sink unit with mixer tap, integrated dishwasher, integrated washing machine, integrated fridge/freezer, integrated 4 ring gas hob, stainless steel extractor fan, concealed under lighting, door to rear garden.