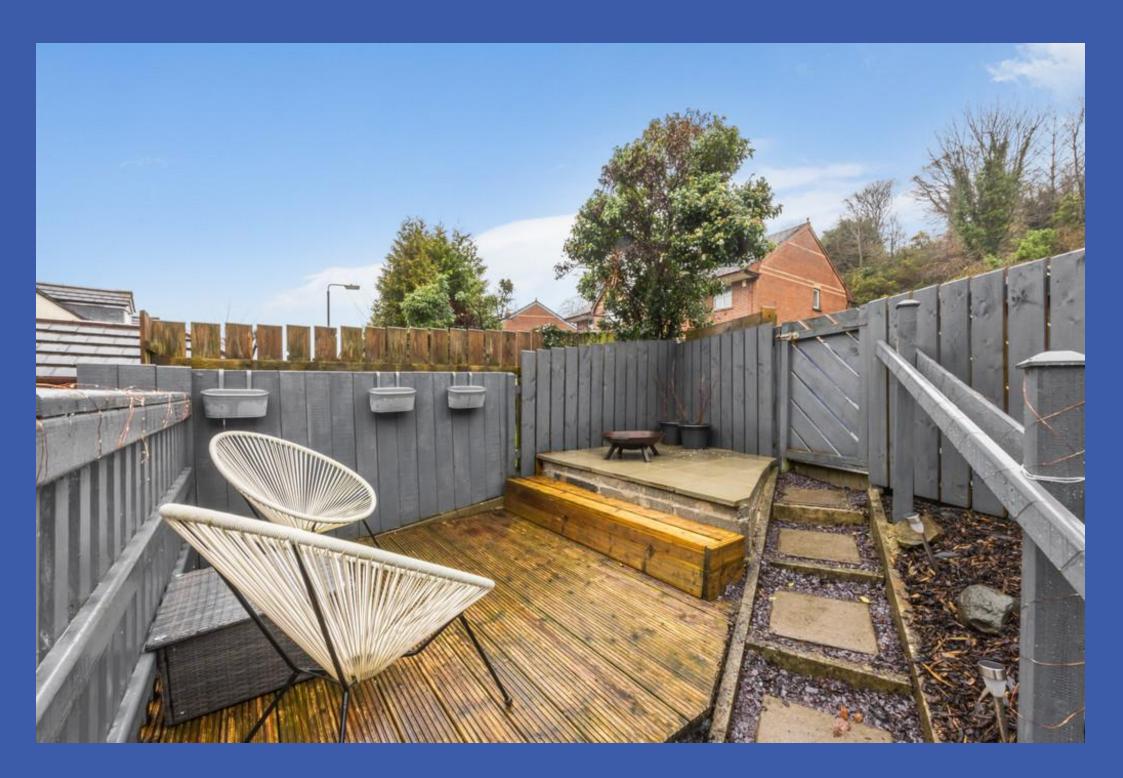

BEDROOM 14' 0" x 9' 9" (4.27m x 2.97m) Built in wardrobe. BEDROOM 12' 8" x 9' 2" (3.86m x 2.79m) Velux skylight.

BEDROOM 9' 6" x 7' 8" (2.9m x 2.34m) Velux skylight.

**OUTSIDE** Enclosed patio garden with timber deck and paved patio area, landscaped flower beds, brick paviour driveway to front with car parking.