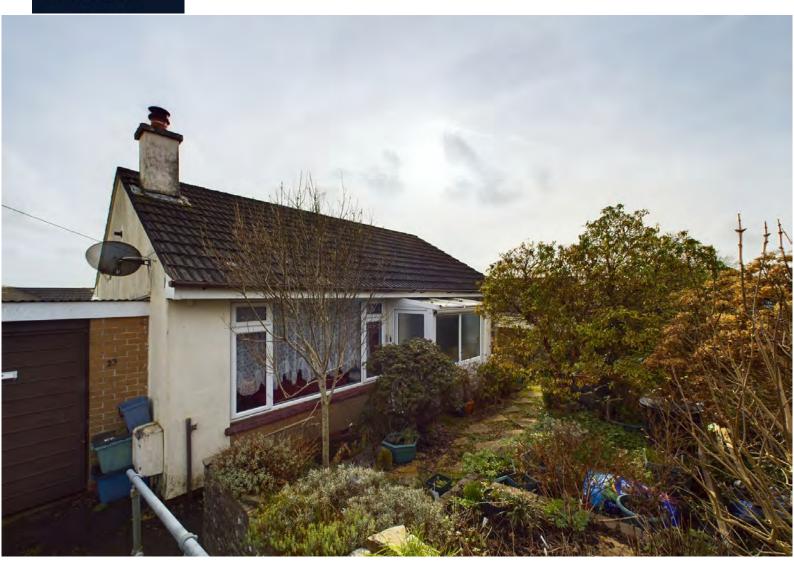

## 23 Lockeridge Road, PL20 7AW.

A spacious two bedroom detached bungalow, in the heart of Bere Alston, with large garden and parking...

- Generous Plot Size
- Popular Village Location
- Short Walk to Village Pub & Shop
- Two Bedrooms
- Off-Road Parking
- Garage
- Large Garden
- Green house
- Conservatory
- EPC D

Charming 2-bedroom bungalow nestled in the picturesque village of Bere Alston, offering a cozy retreat with a characterful fireplace and a sprawling garden, perfect for those seeking a peaceful and idyllic setting. This delightful property exudes potential, awaiting the touch of a discerning buyer to bring it to its full glory through moderation.

The generous garden surrounding the bungalow presents an opportunity for green thumbs and outdoor enthusiasts to cultivate a haven of natural beauty. Whether it's creating flower beds, a vegetable patch, or simply a tranquil space for outdoor gatherings, the possibilities are endless.