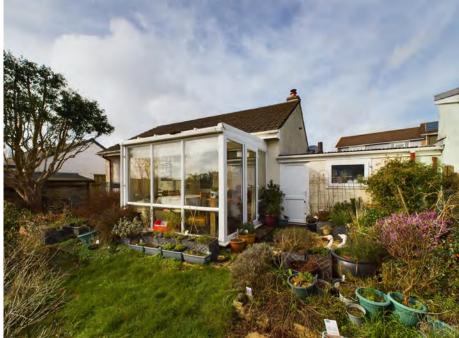

## 23 Lockeridge Road, PL20 7AW.

A spacious two bedroom detached bungalow, in the heart of Bere Alston, with large garden and parking...

- Generous Plot Size
- Popular Village Location
- Short Walk to Village Pub & Shop
- Two Bedrooms
- Off-Road Parking
- Garage
- Large Garden
- Green house
- Conservatory
- EPC D

As you step into the home, you are greeted by the warmth of a fireplace, creating a focal point in the living space, providing both comfort and a rustic ambiance. The property features two well-proportioned bedrooms, providing ample space for relaxation and personalization.

The generous garden surrounding the bungalow presents an opportunity for green thumbs and outdoor enthusiasts to cultivate a haven of natural beauty. Whether it's creating flower beds, a vegetable patch, or simply a tranquil space for outdoor gatherings, the possibilities are endless.