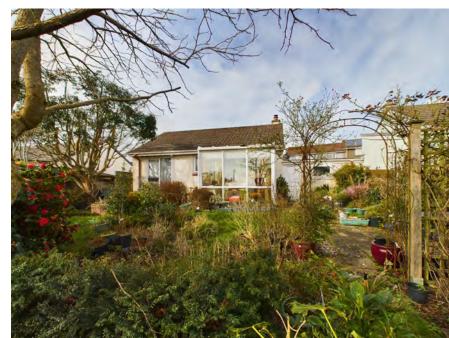

## 23 Lockeridge Road, PL20 7AW.

A spacious two bedroom detached bungalow, in the heart of Bere Alston, with large garden and parking...

- Generous Plot Size
- Popular Village Location
- Short Walk to Village Pub & Shop
- Two Bedrooms
- Off-Road Parking
- Garage
- Large Garden
- Green house
- Conservatory
- EPC D

Charming 2-bedroom bungalow nestled in the picturesque village of Bere Alston, offering a cozy retreat with a characterful fireplace and a sprawling garden, perfect for those seeking a peaceful and idyllic setting. This delightful property exudes potential, awaiting the touch of a discerning buyer to bring it to its full glory through moderation.

The generous garden surrounding the bungalow presents an opportunity for green thumbs and outdoor enthusiasts to cultivate a haven of natural beauty. Whether it's creating flower beds, a vegetable patch, or simply a tranquil space for outdoor gatherings, the possibilities are endless.