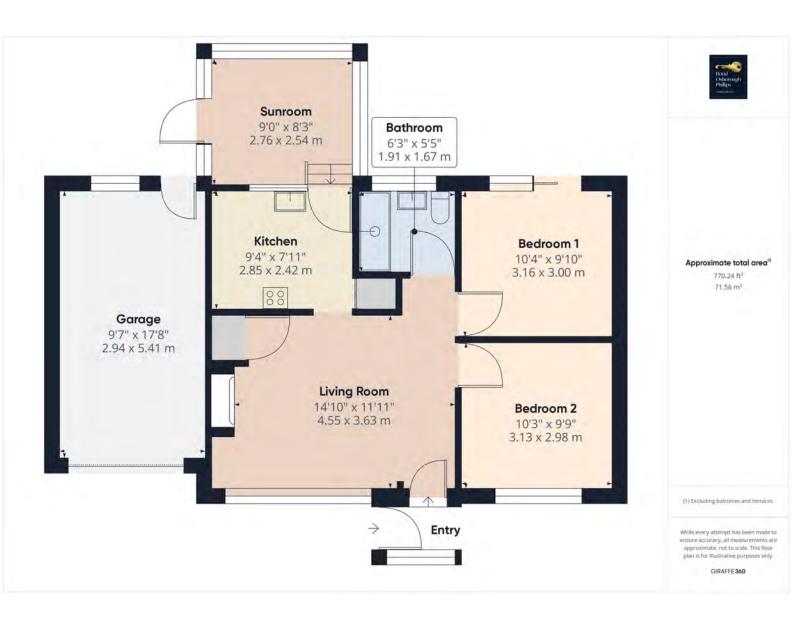

## 23 Lockeridge Road, PL20 7AW.

A spacious two bedroom detached bungalow, in the heart of Bere Alston, with large garden and parking...

- Generous Plot Size
- Popular Village Location
- Short Walk to Village Pub & Shop
- Two Bedrooms
- Off-Road Parking
- Garage
- Large Garden
- Green house
- Conservatory
- EPC D