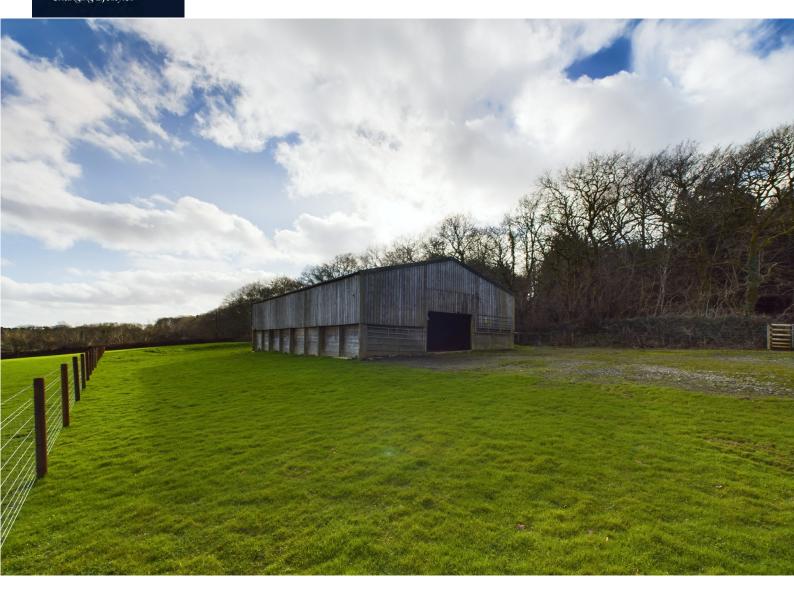

## Land Near Kelly Bray, kelly Bray, PL17 8RA

Welcome to a rare opportunity to own just over 1.2 acres of prime land nestled on the outskirts of Kelly Bray, Cornwall. This picturesque plot boasts a large barn and offers breath-taking views that will captivate the imagination of any potential buyer.

The property includes a substantial barn17.8m x 11.3m, offering endless possibilities for storage, workshops, or conversion into a unique living space, subject to planning permissions.

Immerse yourself in the beauty of Cornwall with panoramic views that showcase the natural splendour of the surrounding landscape. From rolling hills to scenic vistas, this property is a visual feast.