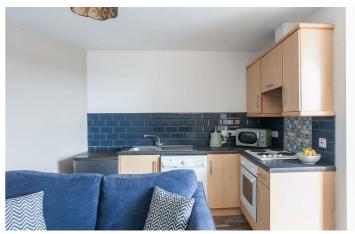

## Kitchen/Living/Dining

17'7 x 14'5

Range of high and low level units. Plumbed for washing machine. Integrated oven and hob. Space for fridge freezer. Gas boiler. Tiled floor and part tiled walls to kitchen area.