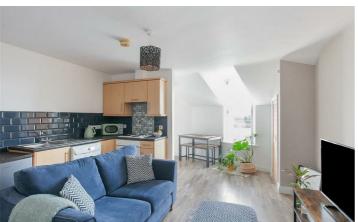

The accommodation offers generous master bedroom, open plan living with kitchen, dining and lounge area. The kitchen includes built-in oven and attractive tiling. Furthermore, modern bathroom with shower over bath, and attractive tiling. The property further benefits from gas fired central heating, including recently fitted new gas fired boiler, uPVC double glazed windows, and generous car parking.

## Kitchen/Living/Dining

17'7 x 14'5

Range of high and low level units. Plumbed for washing machine. Integrated oven and hob. Space for fridge freezer. Gas boiler. Tiled floor and part tiled walls to kitchen area.