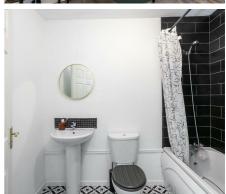

#### **Bathroom**

White suite comprising panelled bath with hand held shower, low flush WC and pedestal wash hand basin. Part panelled walls. Vinyl flooring.