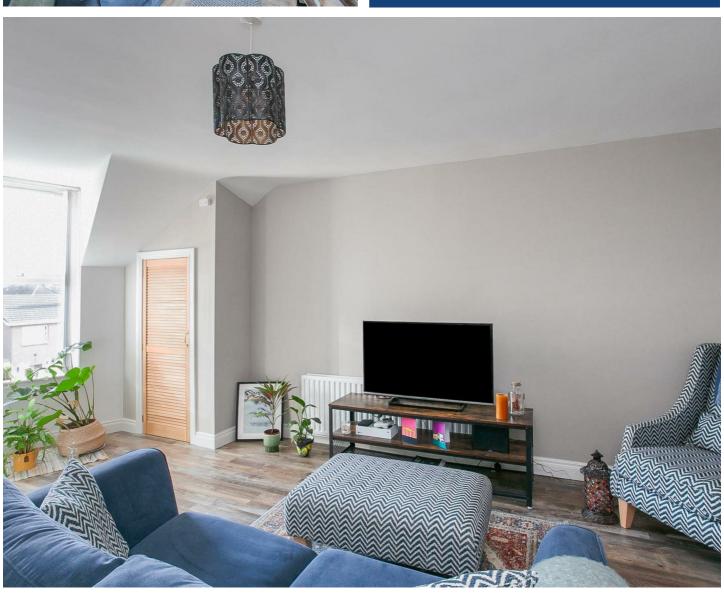

The accommodation offers generous master bedroom, open plan living with kitchen, dining and lounge area. The kitchen includes built-in oven and attractive tiling. Furthermore, modern bathroom with shower over bath, and attractive tiling. The property further benefits from gas fired central heating, including recently fitted new gas fired boiler, uPVC double glazed windows, and generous car parking.

## Kitchen/Living/Dining

17'7 x 14'5

Range of high and low level units. Plumbed for washing machine. Integrated oven and hob. Space for fridge freezer. Gas boiler. Tiled floor and part tiled walls to kitchen area.