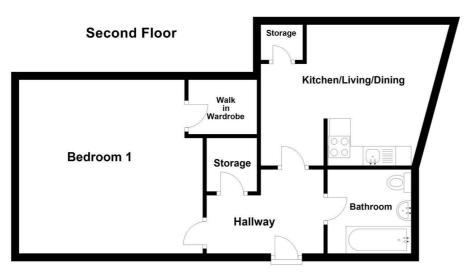

# Accommodation Comprises

### Hallway

Intercom to apartment. Storage cupboard.

## Kitchen/Living/Dining

17'7 x 14'5

Range of high and low level units. Plumbed for washing machine. Integrated oven and hob. Space for fridge freezer. Gas boiler. Tiled floor and part tiled walls to kitchen area.

#### Bedroom 1

13'2" x 9'6" Large Walk-In Wardrobe

#### **Bathroom**

White suite comprising panelled bath with hand held shower, low flush WC and pedestal wash hand basin. Part panelled walls. Vinyl flooring.

## **Additional Information**

£525 per annum management fee. Parking space.

Whilst every attempt has been made to ensure the accuracy of the floor plan contained here, measurements of doors, windows, rooms and any other items are approximate and no responsibility is taken for any error, omission or mis-statement. This plan is for illustrative purposes only and should be used as such by any prospective purchaser. The services, systems and appliances shown have not been tested and no guarantee as to their operability or efficiency can be given. Plan produced using PlanUp.