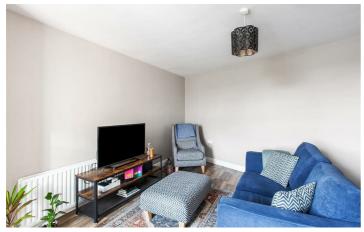

The accommodation offers generous master bedroom, open plan living with kitchen, dining and lounge area. The kitchen includes built-in oven and attractive tiling. Furthermore, modern bathroom with shower over bath, and attractive tiling. The property further benefits from gas fired central heating, including recently fitted new gas fired boiler, uPVC double glazed windows, and generous car parking.

## Kitchen/Living/Dining

17'7 x 14'5

Range of high and low level units. Plumbed for washing machine. Integrated oven and hob. Space for fridge freezer. Gas boiler. Tiled floor and part tiled walls to kitchen area.