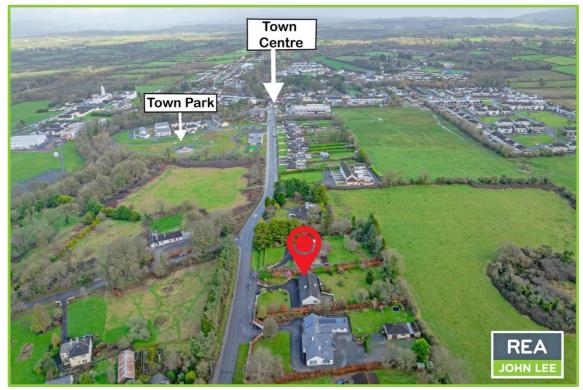

#### **Location**

This property is situated a short walk from the centre of Newport and is within easy reach of the University of Limerick and only 15km outside Limerick City with easy access to the M7 road network. National Technological Park is just minutes by car, while the area is served by a number of primary and secondary schools.

### Directions

The property is situated on the Murroe road out of Newport, approx. 650m from the town centre. Eircode: V94 FC3Y

Price

€350,000