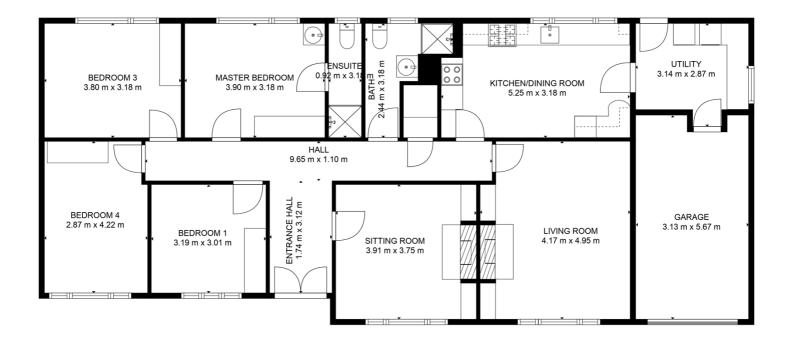

## Accommodation

TOTAL: 136 m2 FLOOR 1: 136 m2 EXCLUDED AREAS: GARAGE: 17 m2

MEASUREMENTS ARE CALCULATED BY CUBICASA TECHNOLOGY. DEEMED HIGHLY RELIABLE BUT NOT GUARANTEED.

reajohnlee.ie

#### Description

REA John Lee are delighted to present to the market this Exceptional 4 Bedroom Detached Property within walking distance of the town centre. Occupying an elevated landscaped site, this family home is situated in a very sought after location and has the benefit of all mains services. Newport Town Park / Town Centre are just a short stroll and Limerick City & University are only a 15 minute drive. It. offers spacious living accommodation with the potential for further development. The grounds are well presented with mature shrubbery and lawns to the front and rear and an approaching tarmac driveway. Accommodation consists of; Entrance Hall, Sitting room, Living room, Kitchen/Dining room, Utility, 4 Bedrooms (1 en-suite), Family Bathroom, Garage.