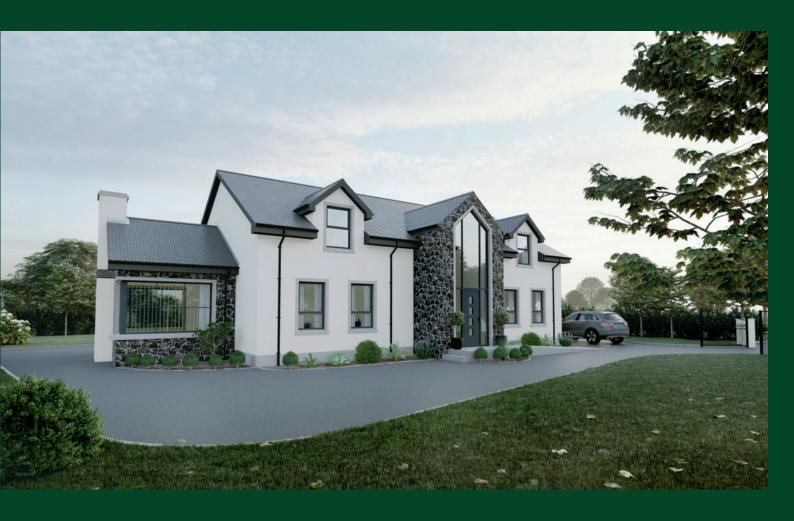

## TEMPLETON ROBINSON

12 Ballycolin Road, Dunmurry, Belfast, BT17 ONN Offers Over £530,000

Viewing by appointment with & through agent 028 90 663030 We are delighted to present to the market this New Build bespoke 4 Bedroom Detached home extending to 2,690 sq ft. Situated in the rural setting of the Ballycolin Road this luxury home sits on an elevated site showcasing uninterrupted views of Belfast & the Mourne Mountains. The property will be finished to a high specification on a turnkey basis.

The accommodation on the ground floor comprises a spacious entrance hall, large open plan kitchen/living/dining, utility room leading to W.C, lounge & study. On the first floor the property has 4 double bedrooms, one with ensuite and a further family bathroom. This is a unique opportunity to purchase a new build home in such a great location so early viewing is recommended.

## **SPECIFICATION**

4 Bedroom Detached home extending to 2,690 sq ft

KITCHEN & UTILITY ROOMS

A range of high and low level units with a choice of doors, worktops & handles

Island unit

Integrated appliances to include electric hob & oven, extractor hood, dishwasher & fridge freezer