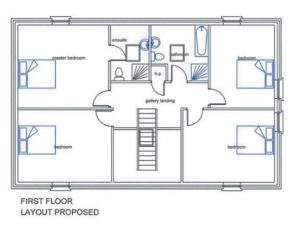

The accommodation on the ground floor comprises a spacious entrance hall, large open plan kitchen/living/dining, utility room leading to W.C, lounge & study. On the first floor the property has 4 double bedrooms, one with ensuite and a further family bathroom. This is a unique opportunity to purchase a new build home in such a great location so early viewing is recommended.