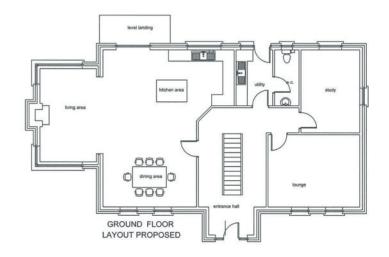

The accommodation on the ground floor comprises a spacious entrance hall, large open plan kitchen/living/dining, utility room leading to W.C, lounge & study. On the first floor the property has 4 double bedrooms, one with ensuite and a further family bathroom. This is a unique opportunity to purchase a new build home in such a great location so early viewing is recommended.