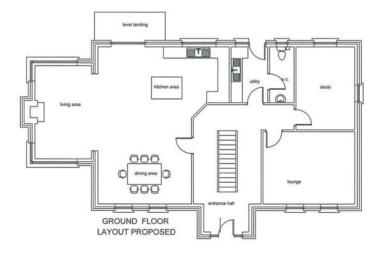

The accommodation on the ground floor comprises a spacious entrance hall, large open plan kitchen/living/dining, utility room leading to W.C, lounge & study. On the first floor the property has 4 double bedrooms, one with ensuite and a further family bathroom. This is a unique opportunity to purchase a new build home in such a great location so early viewing is recommended.