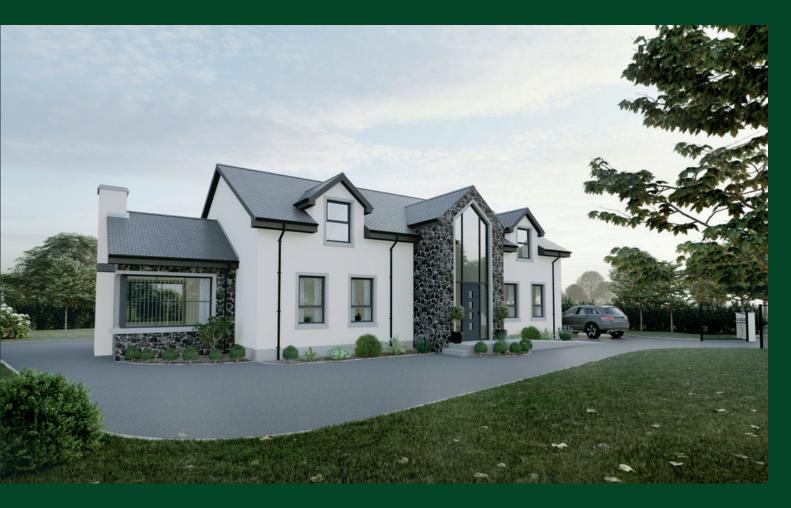

8 Ballycolin Road, Dunmurry, Belfast , BT17 ONN

Viewing by appointment with & through agent 028 90 663030 We are delighted to present to the market this New Build bespoke 4 Bedroom Detached home extending to 2,690 sq ft plus detached garage. Situated in the rural setting of the Ballycolin Road this luxury home sits on an elevated site showcasing uninterrupted views of Belfast & the Mourne Mountains. The property will be finished to a high specification on a turnkey basis.

The accommodation on the ground floor comprises a spacious entrance hall, large open plan kitchen/living/dining, utility room leading to W.C, lounge & study. On the first floor the property has 4 double bedrooms, one with ensuite and a further family bathroom. This is a unique opportunity to purchase a new build home in such a great location so early viewing is recommended.

## SPECIFICATION

4 Bedroom Detached home extending to 2,690 sq ft plus detached garage. KITCHEN & UTILITY ROOMS A range of high and low level units with a choice of doors, worktops & handles Island unit Integrated appliances to include electric hob & oven, extractor hood, dishwasher & fridge freezer Washing machine Space for tumble dryer BATHROOM, ENSUITE & W.C Contemporary white sanitary ware & chrome fittings LED mirror light in Bathroom & Ensuite Tiled splash backs to wash hand basins and bath Heated chrome towel rails to ensuite and bathroom Vanity unit to ensuite FLOORING & TILING Choice of LVT flooring to Entrance Hall, Kitchen / Dining / Living area, Utility Room, WC, Bathroom & Ensuite Carpet to Stairs, Landing & Bedrooms INTERNAL FEATURES Oil fired central heating Moulded and painted skirtings and architraves Traditional painted solid internal doors with quality ironmongery Painted internal walls in one colour throughout & white ceilings High levels of insulation to help reduce energy costs Wood burning stove to lounge Wired for security alarm Comprehensive range of electrical sockets, integrated USB charging point to Kitchen & Principal Bedroom EXTERNAL FEATURES Render finish with feature stone cladding Traditional style PVC double glazed sliding sash windows to front of property Composite front door Wiring for electric gates Outside lights to front & rear Spacious Bitmac driveway Tobermore paved patio area Timber fencing to boundaries Gardens sown to the front and seeded to the rear Wiring for EV Car Charger 10 Year Warranty