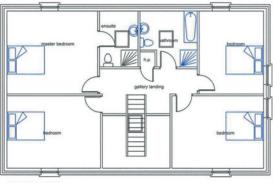

The accommodation on the ground floor comprises a spacious entrance hall, large open plan kitchen/living/dining, utility room leading to W.C, lounge & study. On the first floor the property has 4 double bedrooms, one with ensuite and a further family bathroom. This is a unique opportunity to purchase a new build home in such a great location so early viewing is recommended.

View

FIRST FLOOR LAYOUT PROPOSED