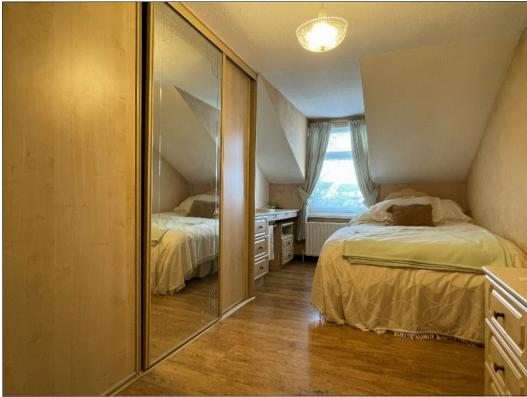

# **BEDROOM 1:** 17' 6" $\times$ 9' 0" (5.34m $\times$ 2.75m) (Max) with built in sliderobes, wash hand basin set in vanity unit, wooden effect flooring.

6 Sconce Road, Articlave, Co Londonderry, BT51 4JT

**BEDROOM 2:** 10' 8" x 10' 5" (3.25m x 3.17m)

**BEDROOM 3:** 16' 9" x 11' 5" (5.10m x 3.49m) With wood effect flooring.