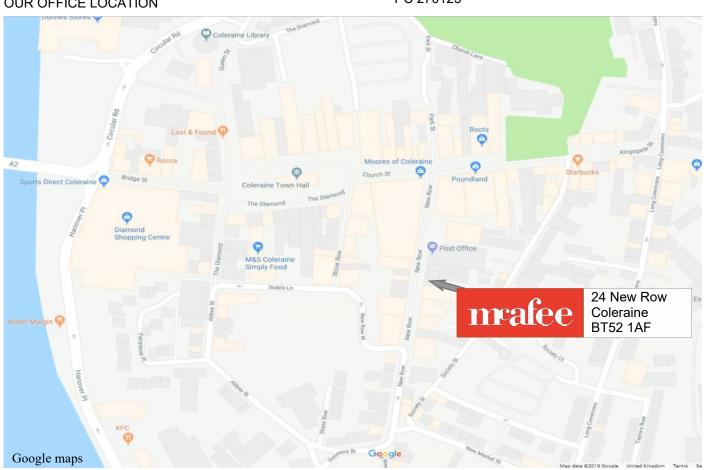

ve, Co Londonderry, BT51 4JT





**Property Location:**Upon entering Castlerock via the Freehall road, follow the road for half a mile and take a right into The Fairways, continue straight to the end of the cul-de-sac where 21 The Fairways is situated on the left hand side.

### 6 Sconce Road, Articlave, Co Londonderry, BT51 4JT



### OFFICE OPENING HOURS

| Monday    | 09:00  | - | 17:30 |
|-----------|--------|---|-------|
| Tuesday   | 09:00  | - | 17:30 |
| Wednesday | 09:00  | - | 17:30 |
| Thursday  | 09:00  | - | 17:30 |
| Friday    | 09:00  | - | 17:30 |
| Saturday  | 09:30  | - | 12:30 |
| Sunday    | Closed |   |       |

WEBSITE AND E-MAIL www.mcafeeproperties.co.uk coleraine@mcafeeproperties.co.uk

PROPERTY REFERENCE COL0235 090824/JM

PC 270125

### **OUR OFFICE LOCATION**







# FINANCIAL SERVICES by Clare

- Residential Mortgages
- Re-mortgages
- Self Build Mortgages
- Buy To Let Mortgages
- Holiday Let Mortgages

- Life Cover
- Critical Illness Cover
- Income Protection
- Buildings & Contents Cover
- Landlord Insurance

Contact Clare on 028 7032 8222 / 07739 707 078

Think Financial Services is an Appointed Representative of PRIMIS Mortgage Network. PRIMIS Mortgage Network is a trading name of First Complete Ltd which is authorised and regulated by the Financial Conduct Authority for mortgages, protection insurance and general insurance products.