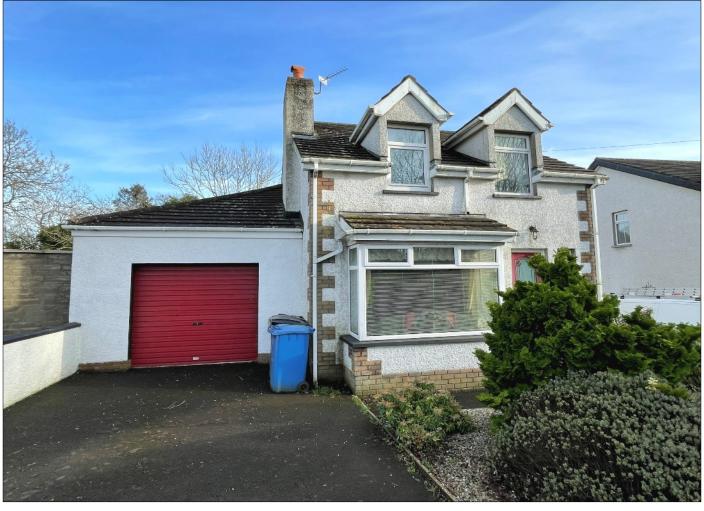

### For Sale

6 Sconce Road, Articlave, Co Londonderry, BT51 4JT

### **Property Overview**

- Detached House
- 3 Bedrooms, 1 Reception Room
- Oil fired Central Heating
- uPVC double glazed windows
- uPVC fascia, soffits and guttering
- Attached Garage with utility area

- Located in the village centre, less than a minutes walk to local shops
- Within 2.5 miles of both Castlerock and Downhill beaches
- Rates: The assessment for the year 2024/2025 is £1127.46
- EPC Rating D55

### **EXTERIOR FEATURES:**

Screened shrub bed to the front. Tarmac driveway with space for 1 car. Concrete and tarmac areas to the rear. PVC oil tank. Water tap to the rear. Outside light to the front and rear. Path to side.

### **GARAGE:**

21' 9" x 13' 11" (6.63m x 4.25m) with electronic roller door, uPVC glass panel door, low level cupboards, single drainer stainless steel sink unit, plumbed for washing machine, space for tumble dryer, strip lighting, power points, recently installed boiler.