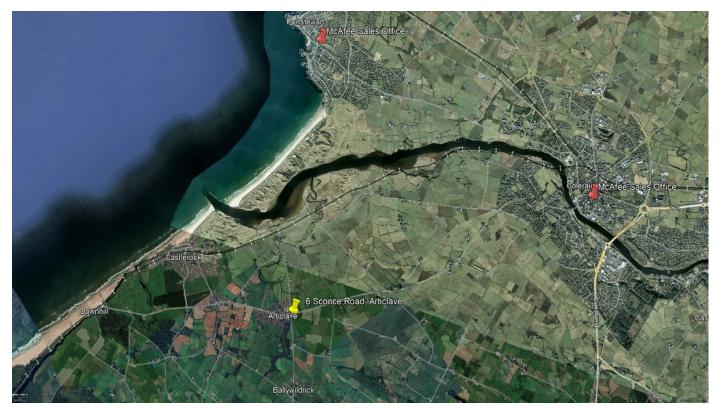

- Located in the village centre, less than a minutes walk to local shops
- Within 2.5 miles of both Castlerock and Downhill beaches
- Rates: The assessment for the year 2024/2025 is £1127.46
- EPC Rating D55