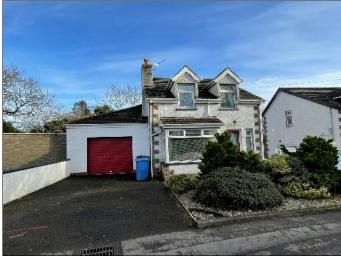

### For Sale

6 Sconce Road, Articlave, Co Londonderry, BT51 4JT

### **Property Overview**

- Detached House
- 3 Bedrooms, 1 Reception Room
- Oil fired Central Heating
- uPVC double glazed windows
- uPVC fascia, soffits and guttering
- Attached Garage with utility area