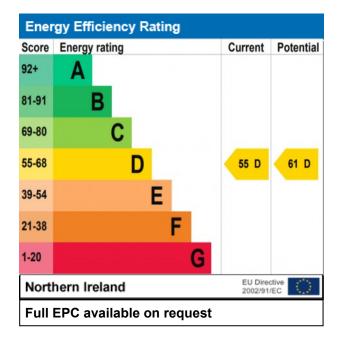

- Located in the village centre, less than a minutes walk to local shops
- Within 2.5 miles of both Castlerock and Downhill beaches
- Rates: The assessment for the year 2024/2025 is £1127.46
- EPC Rating D55