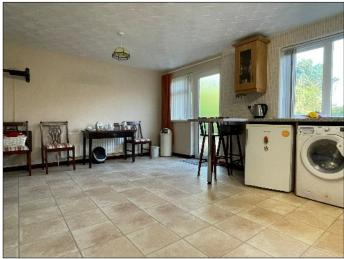

### **KITCHEN / DINING AREA:**

18' 6"  $\times$  12' 4" (5.63m  $\times$  3.77m) with door from hall, eye and low level units, breakfast bar, single drainer stainless steel sink unit, tiled between units, De Dietrich oven and hob, space for fridge, plumbed for washing machine, strip lighting, uPVC glass panel door to rear.