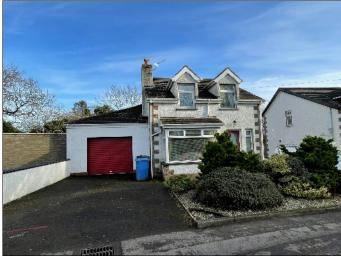

### For Sale

6 Sconce Road, Articlave, Co Londonderry, BT51 4JT

### **Property Overview**

- Detached House
- 3 Bedrooms, 1 Reception Room
- Oil fired Central Heating
- uPVC double glazed windows
- uPVC fascia, soffits and guttering
- Attached Garage with utility area

- Located in the village centre, less than a minutes walk to local shops
- Within 2.5 miles of both Castlerock and Downhill beaches
- Rates: The assessment for the year 2024/2025 is £1127.46
- EPC Rating D55