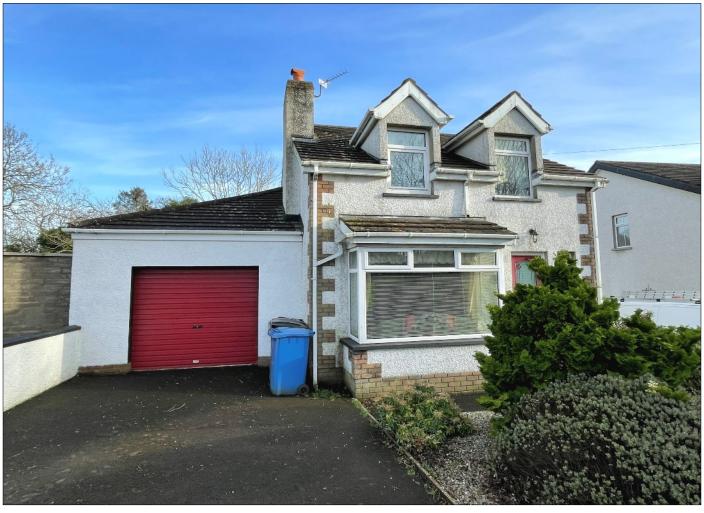

### For Sale

6 Sconce Road, Articlave, Co Londonderry, BT51 4JT

## Offers Over £155,000

### **Property Overview**

- Detached House
- 3 Bedrooms, 1 Reception Room
- Oil fired Central Heating
- uPVC double glazed windows
- uPVC fascia, soffits and guttering
- Attached Garage with utility area

- Located in the village centre, less than a minutes walk to local shops
- Within 2.5 miles of both Castlerock and Downhill beaches
- Rates: The assessment for the year 2024/2025 is £1127.46
- EPC Rating D55

### **EXTERIOR FEATURES:**

Screened shrub bed to the front. Tarmac driveway with space for 1 car. Concrete and tarmac areas to the rear. PVC oil tank. Water tap to the rear. Outside light to the front and rear. Path to side.

### **GARAGE:**

21' 9" x 13' 11" (6.63m x 4.25m) with electronic roller door, uPVC glass panel door, low level cupboards, single drainer stainless steel sink unit, plumbed for washing machine, space for tumble dryer, strip lighting, power points, recently installed boiler.