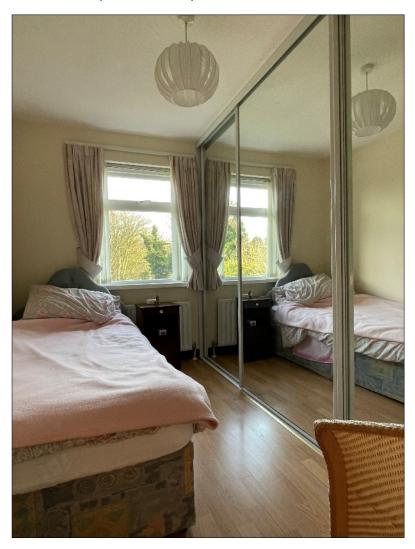

# **BEDROOM 1:** 17' 6" $\times$ 9' 0" (5.34m $\times$ 2.75m) (Max) with built in sliderobes, wash hand basin set in vanity unit, wooden effect flooring.

6 Sconce Road, Articlave, Co Londonderry, BT51 4JT