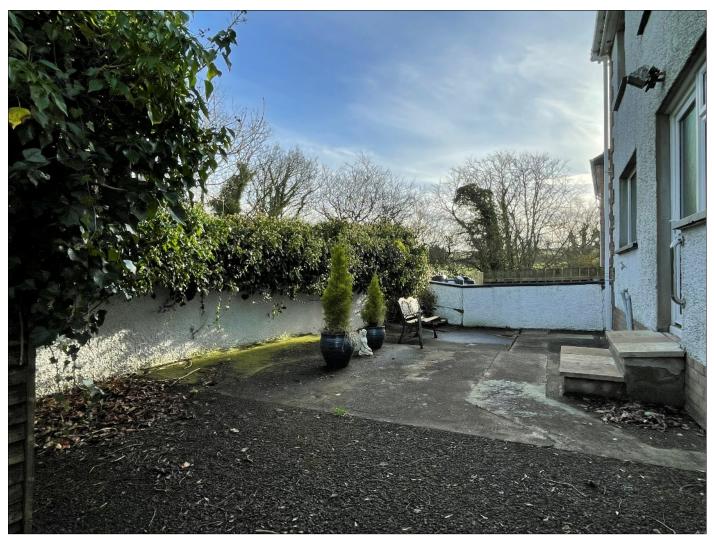

### **EXTERIOR FEATURES:**

Screened shrub bed to the front. Tarmac driveway with space for 1 car. Concrete and tarmac areas to the rear. PVC oil tank. Water tap to the rear. Outside light to the front and rear. Path to side.