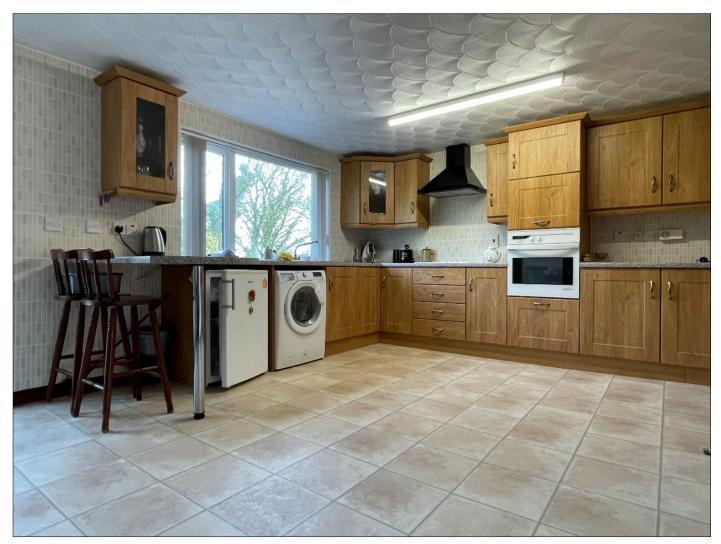

### **KITCHEN / DINING AREA:**

18' 6"  $\times$  12' 4" (5.63m  $\times$  3.77m) with door from hall, eye and low level units, breakfast bar, single drainer stainless steel sink unit, tiled between units, De Dietrich oven and hob, space for fridge, plumbed for washing machine, strip lighting, uPVC glass panel door to rear.