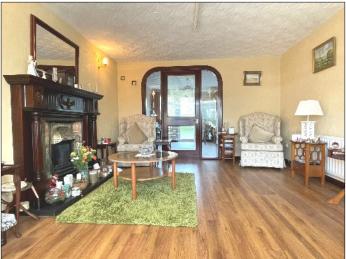

### LOUNGE:

14' 9" x 11' 9" (4.50m x 3.58m) with mahogany surround fireplace, cast iron inset, tiled hearth, wooden effect flooring, television point, box window, strip lighting, wired for wall lights, glass panel door and glass side panels to kitchen / dining area.