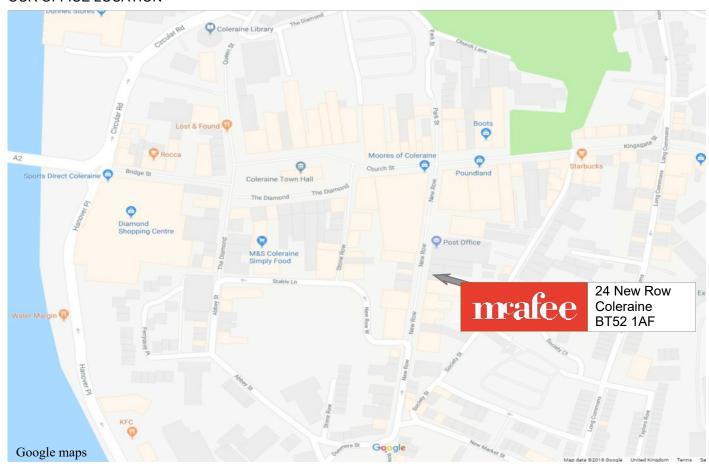

ad, Articlave, Co Londonderry, BT51 4JT





**Property Location:**Upon entering Castlerock via the Freehall road, follow the road for half a mile and take a right into The Fairways, continue straight to the end of the cul-de-sac where 21 The Fairways is situated on the left hand side.

### 6 Sconce Road, Articlave, Co Londonderry, BT51 4JT



### OFFICE OPENING HOURS

| Monday    | 09:00  | - | 17:30 |
|-----------|--------|---|-------|
| Tuesday   | 09:00  | - | 17:30 |
| Wednesday | 09:00  | - | 17:30 |
| Thursday  | 09:00  | - | 17:30 |
| Friday    | 09:00  | - | 17:30 |
| Saturday  | 09:30  | - | 12:30 |
| Sunday    | Closed |   |       |

WEBSITE AND E-MAIL www.mcafeeproperties.co.uk coleraine@mcafeeproperties.co.uk

PROPERTY REFERENCE COL0235 090824/JM

### **OUR OFFICE LOCATION**







# FINANCIAL SERVICES by Clare

- Residential Mortgages
- Re-mortgages
- Self Build Mortgages
- Buy To Let Mortgages
- Holiday Let Mortgages

- Life Cover
- Critical Illness Cover
- Income Protection
- Buildings & Contents Cover
- Landlord Insurance

Contact Clare on 028 7032 8222 / 07739 707 078

Think Financial Services is an Appointed Representative of PRIMIS Mortgage Network. PRIMIS Mortgage Network is a trading name of First Complete Ltd which is authorised and regulated by the Financial Conduct Authority for mortgages, protection insurance and general insurance products.