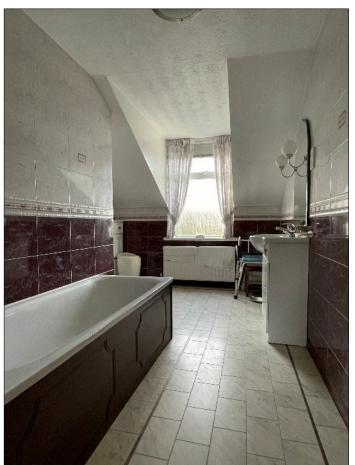

### **BATHROOM:**

Comprising W.C. and wash hand basin, half tiled walls, panel bathtub with tiled splashback, PVC panelled shower cubicle with Redring shower system, extractor fan.

32 Upper Captain Street, Coleraine, BT51 3LZ