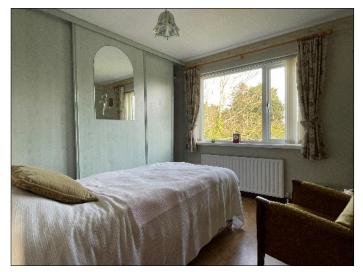

**BEDROOM 2:** 10' 8" x 10' 5" (3.25m x 3.17m)

**BEDROOM 3:** 16' 9" x 11' 5" (5.10m x 3.49m) With wood effect flooring.