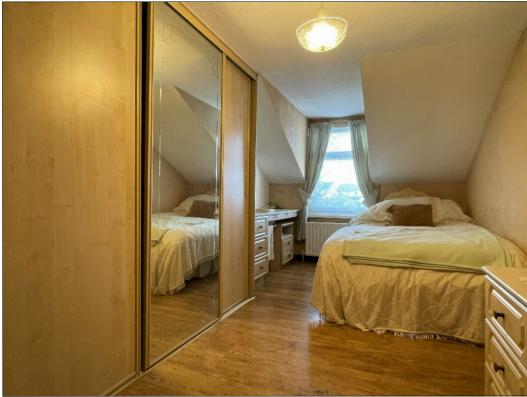

# **BEDROOM 1:** 17' 6" $\times$ 9' 0" (5.34m $\times$ 2.75m) (Max) with built in sliderobes, wash hand basin set in vanity unit, wooden effect flooring.

6 Sconce Road, Articlave, Co Londonderry, BT51 4JT