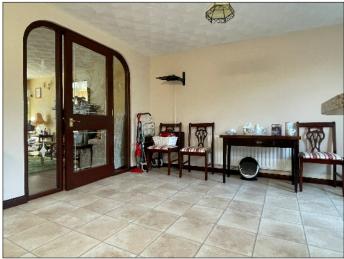

### **ENTRANCE HALL:**

With uPVC glass panel front door, telephone point, wooden effect flooring, understairs storage housing hot press.

6 Sconce Road, Articlave, Co Londonderry, BT51 4JT