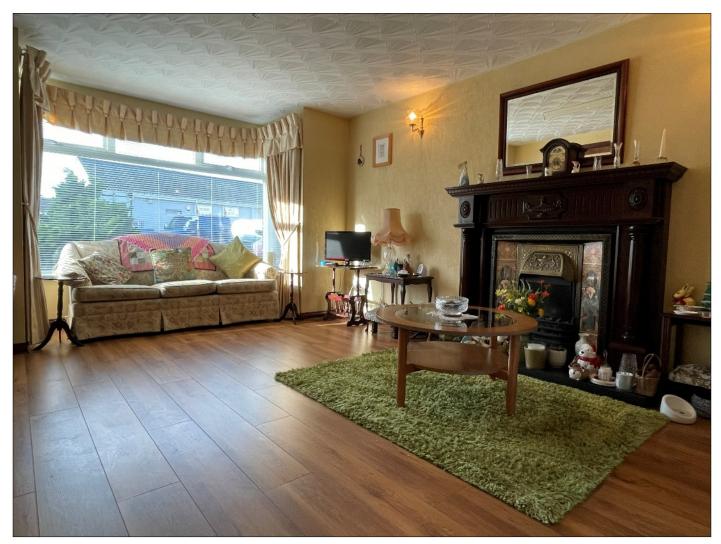

### LOUNGE:

14' 9" x 11' 9" (4.50m x 3.58m) with mahogany surround fireplace, cast iron inset, tiled hearth, wooden effect flooring, television point, box window, strip lighting, wired for wall lights, glass panel door and glass side panels to kitchen / dining area.