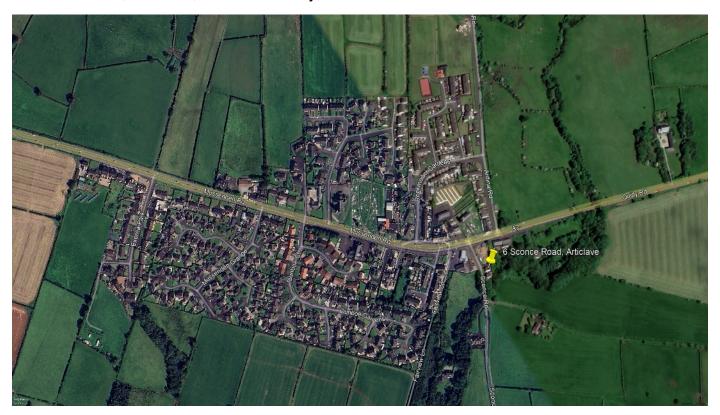

### For Sale

6 Sconce Road, Articlave, Co Londonderry, BT51 4JT

- Located in the village centre, less than a minutes walk to local shops
- Within 2.5 miles of both Castlerock and Downhill beaches
- Rates: The assessment for the year 2024/2025 is £1127.46
- EPC Rating D55