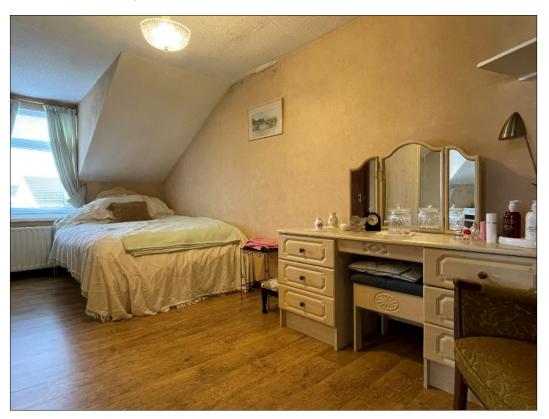

# **BEDROOM 1:** 17' 6" $\times$ 9' 0" (5.34m $\times$ 2.75m) (Max) with built in sliderobes, wash hand basin set in vanity unit, wooden effect flooring.

6 Sconce Road, Articlave, Co Londonderry, BT51 4JT