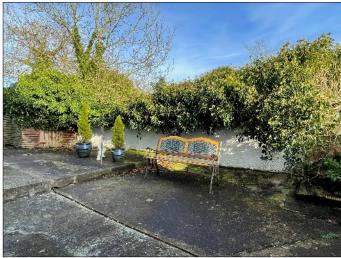

### **EXTERIOR FEATURES:**

Screened shrub bed to the front. Tarmac driveway with space for 1 car. Concrete and tarmac areas to the rear. PVC oil tank. Water tap to the rear. Outside light to the front and rear. Path to side.