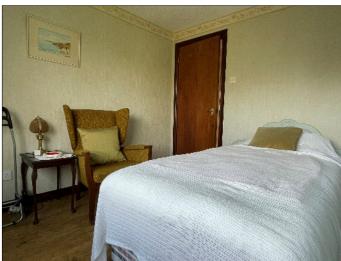

**BEDROOM 2:** 10' 8" x 10' 5" (3.25m x 3.17m)

**BEDROOM 3:** 16' 9" x 11' 5" (5.10m x 3.49m) With wood effect flooring.