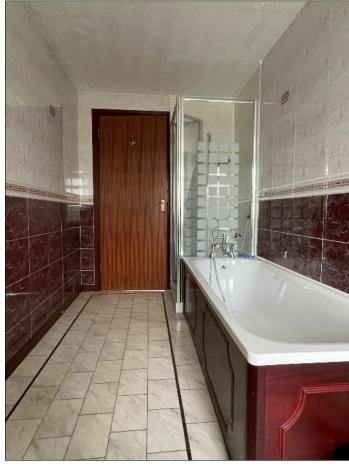

### **BATHROOM:**

Comprising W.C. and wash hand basin, half tiled walls, panel bathtub with tiled splashback, PVC panelled shower cubicle with Redring shower system, extractor fan.

32 Upper Captain Street, Coleraine, BT51 3LZ