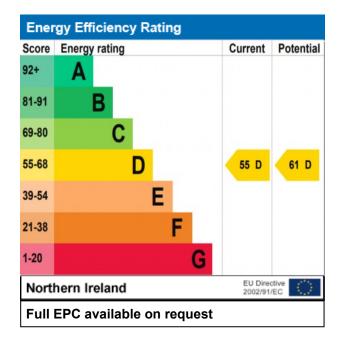

- Located in the village centre, less than a minutes walk to local shops
- Within 2.5 miles of both Castlerock and Downhill beaches
- Rates: The assessment for the year 2024/2025 is £1127.46
- EPC Rating D55