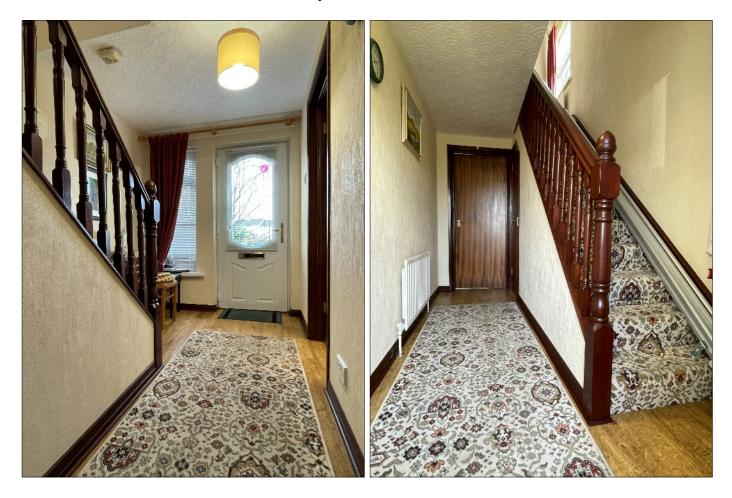

### **ENTRANCE HALL:**

With uPVC glass panel front door, telephone point, wooden effect flooring, understairs storage housing hot press.

6 Sconce Road, Articlave, Co Londonderry, BT51 4JT

### FIRST FLOOR LANDING:

With access to roof space.