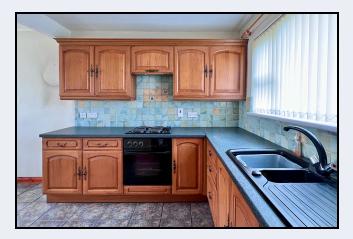

#### Kitchen / Dining

17' 1" x 7' 3" (5.21m x 2.21m) Solid oak kitchen comprising high and low level units with  $1\frac{1}{2}$  bowl sink, plumbed for washing machine, built-in oven & hob, integrated extractor fan, partially tiled walls, tiled floor, open plan dining area