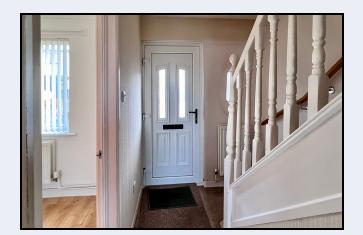

#### Entrance hall

11' 7" x 5' 10" (3.53m x 1.78m) Glazed PVC front door, under-stairs cloaks/storage cupboard