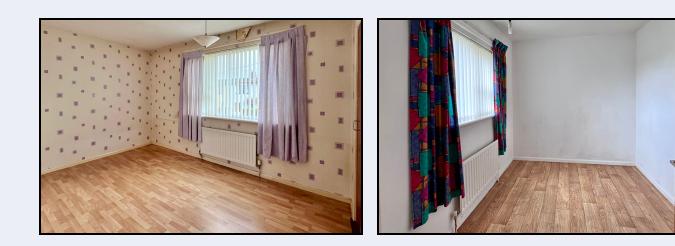

## Bedroom 1

13' 3" x 9' 0" (4.04m x 2.74m) Built-in wardrobe, laminate floor

### Bedroom 2

11' 5" x 7' 5" (3.48m x 2.26m) Built-in wardrobe