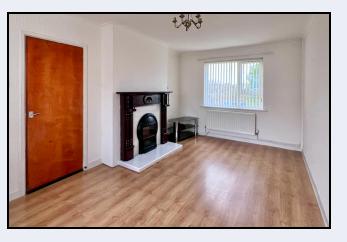

#### Lounge

17' 2" x 10' 3" (5.23m x 3.12m) Mahogany fireplace with tiled inset and hearth, laminate floor, corniced ceiling