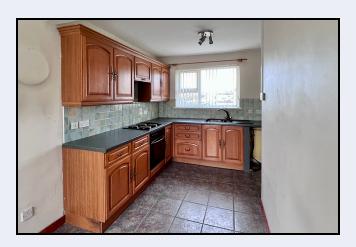

#### Kitchen / Dining

17' 1" x 7' 3" (5.21m x 2.21m) Solid oak kitchen comprising high and low level units with  $1\frac{1}{2}$  bowl sink, plumbed for washing machine, built-in oven & hob, integrated extractor fan, partially tiled walls, tiled floor, open plan dining area