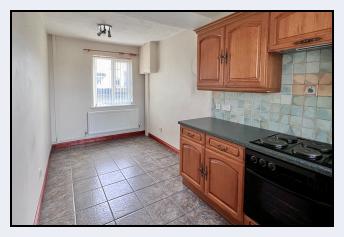

#### Kitchen / Dining

17' 1" x 7' 3" (5.21m x 2.21m) Solid oak kitchen comprising high and low level units with  $1\frac{1}{2}$  bowl sink, plumbed for washing machine, built-in oven & hob, integrated extractor fan, partially tiled walls, tiled floor, open plan dining area