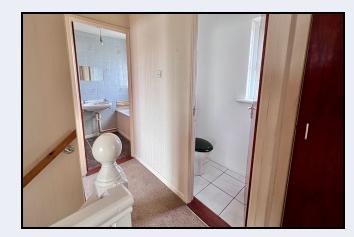

#### Landing

8' 9" x 2' 9" (2.67m x 0.84m)

#### Bathroom

6' 3" x 5' 6" (1.91m x 1.68m) (at widest) White suite comprising panelled bath & wash hand basin, fully tiled walls, tiled floor

#### W.C.

4' 8" x 2' 8" (1.42m x 0.81m) White suite comprising w.c., tiled floor