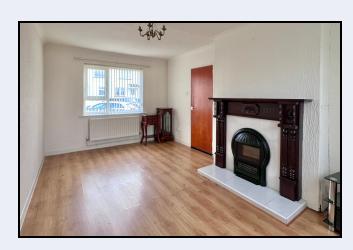

#### Lounge

17' 2" x 10' 3" (5.23m x 3.12m) Mahogany fireplace with tiled inset and hearth, laminate floor, corniced ceiling