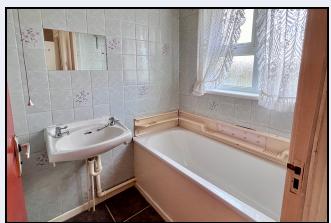

#### Bathroom

6' 3" x 5' 6" (1.91m x 1.68m) (at widest) White suite comprising panelled bath & wash hand basin, fully tiled walls, tiled floor