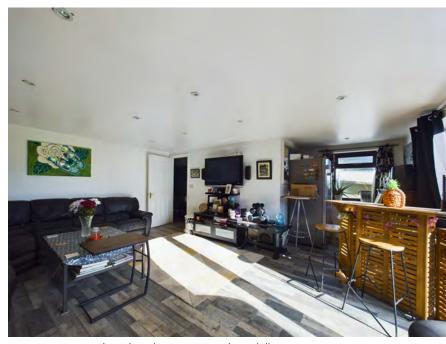

Upon approach, you access the property via dual gated entry. Ample parking is available as a result of the concrete driveway to the frontage.

As you enter the home, the large entrance hall provides inviting access to all that is on offer. This section of the home was part of an extension conducted in 2009 by the current owners. Providing a large living room to the rear, with a dining room and master dormer floor access to the front. The living room provides an impressive reception space, from its sheer size, there is ample room for a versatile layout, alongside a desirable wood burner and a wealth of natural light embraced.