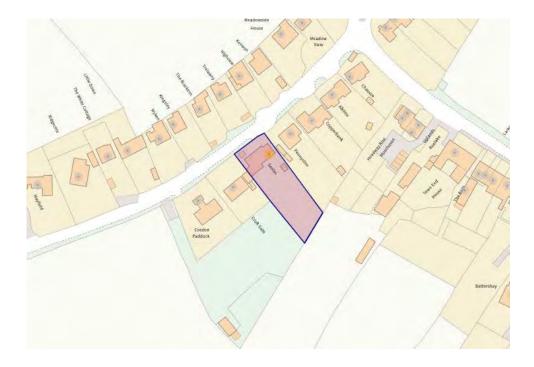

Senlac South Zeal EX20 2JL

Asking Price - £525,000

## Senlac, South Zeal, EX20 2JL.

An impressive detached family home, located within an idyllic Devonshire village, boasting a generous 0.29 acre plot, established gardens, spacious living arrangements and nearby local amenities...

- Established Dormer Bungalow
- Offering Four Bedrooms
- Family Bathroom & Two En-Suites
- Living Room w/ Woodburner
- Gated Driveway Frontage
- Plot Size Circa 0.29 Acres
- Magnificent Views of Local Landscape
- Within Dartmoor National Park
- Close Proximity to Local Amenities
- Sought-After Village Location
- Convenient Transport Links
- Oil-Fired Central Heating
- EPC D