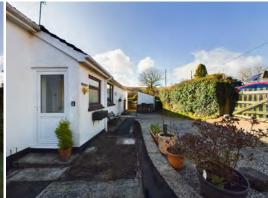

Upon approach, you access the property via dual gated entry. Ample parking is available as a result of the concrete driveway to the frontage.

As you enter the home, the large entrance hall provides inviting access to all that is on offer. This section of the home was part of an extension conducted in 2009 by the current owners. Providing a large living room to the rear, with a dining room and master dormer floor access to the front. The living room provides an impressive reception space, from its sheer size, there is ample room for a versatile layout, alongside a desirable wood burner and a wealth of natural light embraced.

Senlac's exterior is by far a feature not to be undervalued, from the low maintenance frontage; side access to the rear garden can be found from both sides of the home. From an enjoyable patio area, to vastly being laid to lawn, the boundary is fully enclosed from fence line to hedge line bordering. The sunshine rolls in over the neighbouring hillsides, from the southerly orientation, this private retreat is truly desirable. This outdoor space lends itself to those looking to develop and indulge in their horticultural desires, from vegetable patches, flower beds, a self-sustainable lifestyle.