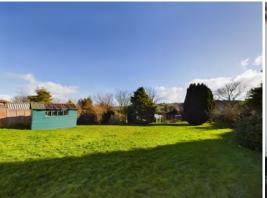

Senlac's exterior is by far a feature not to be undervalued, from the low maintenance frontage; side access to the rear garden can be found from both sides of the home. From an enjoyable patio area, to vastly being laid to lawn, the boundary is fully enclosed from fence line to hedge line bordering. The sunshine rolls in over the neighbouring hillsides, from the southerly orientation, this private retreat is truly desirable. This outdoor space lends itself to those looking to develop and indulge in their horticultural desires, from vegetable patches, flower beds, a self-sustainable lifestyle.