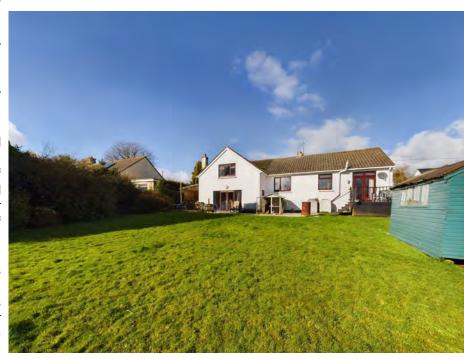

Senlac's exterior is by far a feature not to be undervalued, from the low maintenance frontage; side access to the rear garden can be found from both sides of the home. From an enjoyable patio area, to vastly being laid to lawn, the boundary is fully enclosed from fence line to hedge line bordering. The sunshine rolls in over the neighbouring hillsides, from the southerly orientation, this private retreat is truly desirable. This outdoor space lends itself to those looking to develop and indulge in their horticultural desires, from vegetable patches, flower beds, a self-sustainable lifestyle.