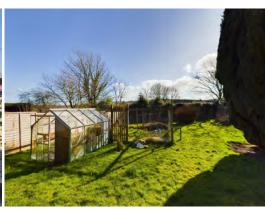

Senlac's exterior is by far a feature not to be undervalued, from the low maintenance frontage; side access to the rear garden can be found from both sides of the home. From an enjoyable patio area, to vastly being laid to lawn, the boundary is fully enclosed from fence line to hedge line bordering. The sunshine rolls in over the neighbouring hillsides, from the southerly orientation, this private retreat is truly desirable. This outdoor space lends itself to those looking to develop and indulge in their horticultural desires, from vegetable patches, flower beds, a self-sustainable lifestyle.