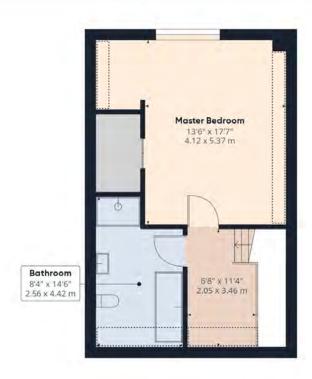

The dormer floor provides a private, master suite from a large double bedroom, modern bathroom and far-reaching views from the elevated position over the rear garden and surrounding landscape.

The kitchen is located centrally, a modern style incorporated, with plentiful worktop space, a selection of appliances etc. The three further double bedrooms are located within the original part of the property. Bedroom two as labelled consists of an en-suite double bedroom, currently a popular Airbnb listing which was developed in 2020 providing an income with its own designated front entrance. Bedrooms three and four have convenient access to the family bathroom, with number having patio door access onto a raised decked terrace.