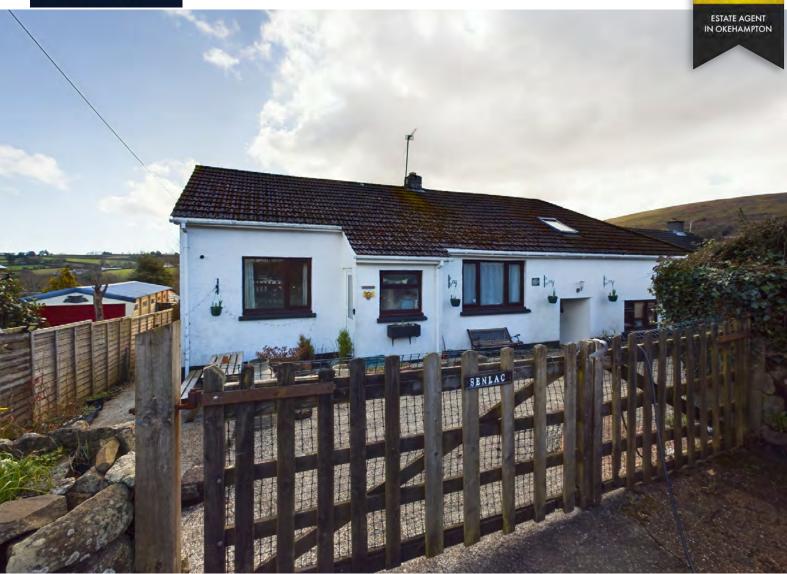

## Senlac, South Zeal, EX20 2JL.

An impressive detached family home, located within an idyllic Devonshire village, boasting a generous 0.29 acre plot, established gardens, spacious living arrangements and nearby local amenities...

Senlac is an established dormer bungalow located on the outer edge of the sought-after Devonshire village, South Zeal. A community-based location, with an array of local amenities and convenient transport links. The opportunity to explore hundreds of square miles of Dartmoor's unspoilt landscape at your own accord.

Upon approach, you access the property via dual gated entry. Ample parking is available as a result of the concrete driveway to the frontage.

As you enter the home, the large entrance hall provides inviting access to all that is on offer. This section of the home was part of an extension conducted in 2009 by the current owners. Providing a large living room to the rear, with a dining room and master dormer floor access to the front. The living room provides an impressive reception space, from its sheer size, there is ample room for a versatile layout, alongside a desirable wood burner and a wealth of natural light embraced.

Senlac's exterior is by far a feature not to be undervalued, from the low maintenance frontage; side access to the rear garden can be found from both sides of the home. From an enjoyable patio area, to vastly being laid to lawn, the boundary is fully enclosed from fence line to hedge line bordering. The sunshine rolls in over the neighbouring hillsides, from the southerly orientation, this private retreat is truly desirable. This outdoor space lends itself to those looking to develop and indulge in their horticultural desires, from vegetable patches, flower beds, a self-sustainable lifestyle.