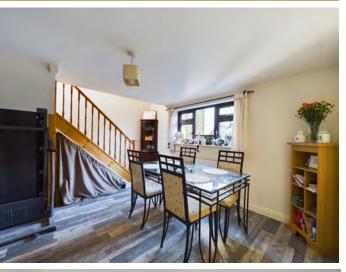

Upon approach, you access the property via dual gated entry. Ample parking is available as a result of the concrete driveway to the frontage.

As you enter the home, the large entrance hall provides inviting access to all that is on offer. This section of the home was part of an extension conducted in 2009 by the current owners. Providing a large living room to the rear, with a dining room and master dormer floor access to the front. The living room provides an impressive reception space, from its sheer size, there is ample room for a versatile layout, alongside a desirable wood burner and a wealth of natural light embraced.