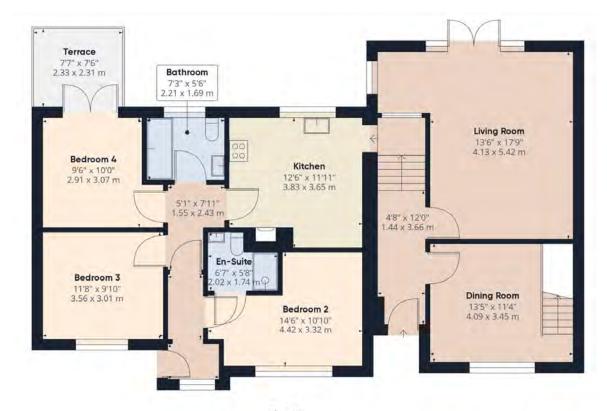

Upon approach, you access the property via dual gated entry. Ample parking is available as a result of the concrete driveway to the frontage.

As you enter the home, the large entrance hall provides inviting access to all that is on offer. This section of the home was part of an extension conducted in 2009 by the current owners. Providing a large living room to the rear, with a dining room and master dormer floor access to the front. The living room provides an impressive reception space, from its sheer size, there is ample room for a versatile layout, alongside a desirable wood burner and a wealth of natural light embraced.

The dormer floor provides a private, master suite from a large double bedroom, modern bathroom and far-reaching views from the elevated position over the rear garden and surrounding landscape.

The kitchen is located centrally, a modern style incorporated, with plentiful worktop space, a selection of appliances etc. The three further double bedrooms are located within the original part of the property. Bedroom two as labelled consists of an en-suite double bedroom, currently a popular Airbnb listing which was developed in 2020 providing an income with its own designated front entrance. Bedrooms three and four have convenient access to the family bathroom, with number having patio door access onto a raised decked terrace.

Senlac's exterior is by far a feature not to be undervalued, from the low maintenance frontage; side access to the rear garden can be found from both sides of the home. From an enjoyable patio area, to vastly being laid to lawn, the boundary is fully enclosed from fence line to hedge line bordering. The sunshine rolls in over the neighbouring hillsides, from the southerly orientation, this private retreat is truly desirable. This outdoor space lends itself to those looking to develop and indulge in their horticultural desires, from vegetable patches, flower beds, a self-sustainable lifestyle.