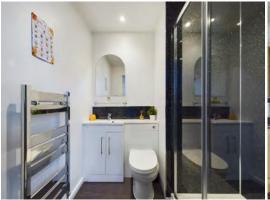

The dormer floor provides a private, master suite from a large double bedroom, modern bathroom and far-reaching views from the elevated position over the rear garden and surrounding landscape.

The kitchen is located centrally, a modern style incorporated, with plentiful worktop space, a selection of appliances etc. The three further double bedrooms are located within the original part of the property. Bedroom two as labelled consists of an en-suite double bedroom, currently a popular Airbnb listing which was developed in 2020 providing an income with its own designated front entrance. Bedrooms three and four have convenient access to the family bathroom, with number having patio door access onto a raised decked terrace.