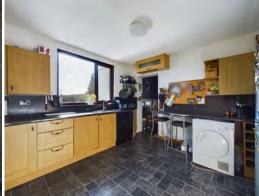

The dormer floor provides a private, master suite from a large double bedroom, modern bathroom and far-reaching views from the elevated position over the rear garden and surrounding landscape.

The kitchen is located centrally, a modern style incorporated, with plentiful worktop space, a selection of appliances etc. The three further double bedrooms are located within the original part of the property. Bedroom two as labelled consists of an en-suite double bedroom, currently a popular Airbnb listing which was developed in 2020 providing an income with its own designated front entrance. Bedrooms three and four have convenient access to the family bathroom, with number having patio door access onto a raised decked terrace.