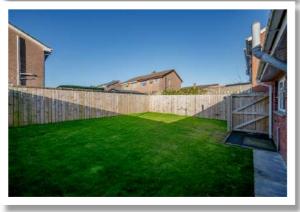

#### Outside

Tarmac Driveway

**Fully Enclosed Rear** Garden

johnminnis.co.uk

The accommodation comprises living room with attractive fireplace and open fire, fitted kitchen, two bedrooms and a well appointed shower room. Outside there is a front garden in lawns, tarmac driveway with parking and fantastic fully enclosed rear garden in lawns with excellent degree of privacy and westerly aspect making an ideal space for children at play, for outdoor entertaining or for enjoying the sun. Other benefits include Phoenix Gas heating, uPVC double glazed windows, guttering and soffits and driveway with parking. Demand is anticipated to be high and to a wide range of prospective purchasers including first time buyers, young professionals, the retired, investors and those looking to downsize. This property is conveniently positioned with easy access into Newtownards' thriving town centre and its variety of amenities such as shops, cafes, restaurants, leisure centre and schools. There are also various tourist attractions close by such as Scrabo Tower, Killynether Forest Park, Mount Stewart Gardens and Helen's Tower.