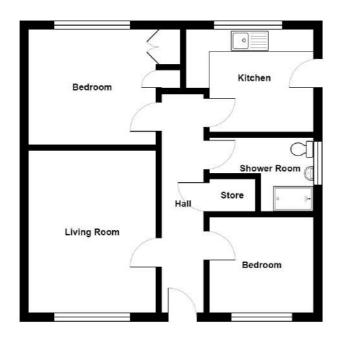

# Accommodation

#### **Ground Floor**

Reception Hall

**Bedroom One** 10'5" x 9'9"

**Living Room** 13'8" x 10'8"

**Bedroom Two** 8'9" x 8'3"

Kitchen 11' x 8'8"

**Shower Room** 

#### Outside

Tarmac Driveway

**Fully Enclosed Rear** Garden

johnminnis.co.uk

The accommodation comprises living room with attractive fireplace and open fire, fitted kitchen, two bedrooms and a well appointed shower room. Outside there is a front garden in lawns, tarmac driveway with parking and fantastic fully enclosed rear garden in lawns with excellent degree of privacy and westerly aspect making an ideal space for children at play, for outdoor entertaining or for enjoying the sun. Other benefits include Phoenix Gas heating, uPVC double glazed windows, guttering and soffits and driveway with parking. Demand is anticipated to be high and to a wide range of prospective purchasers including first time buyers, young professionals, the retired, investors and those looking to downsize. This property is conveniently positioned with easy access into Newtownards' thriving town centre and its variety of amenities such as shops, cafes, restaurants, leisure centre and schools. There are also various tourist attractions close by such as Scrabo Tower, Killynether Forest Park, Mount Stewart Gardens and Helen's Tower.