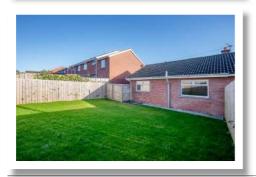

#### Outside

Tarmac Driveway

**Fully Enclosed Rear** Garden

johnminnis.co.uk

The accommodation comprises living room with attractive fireplace and open fire, fitted kitchen, two bedrooms and a well appointed shower room. Outside there is a front garden in lawns, tarmac driveway with parking and fantastic fully enclosed rear garden in lawns with excellent degree of privacy and westerly aspect making an ideal space for children at play, for outdoor entertaining or for enjoying the sun. Other benefits include Phoenix Gas heating, uPVC double glazed windows, guttering and soffits and driveway with parking. Demand is anticipated to be high and to a wide range of prospective purchasers including first time buyers, young professionals, the retired, investors and those looking to downsize. This property is conveniently positioned with easy access into Newtownards' thriving town centre and its variety of amenities such as shops, cafes, restaurants, leisure centre and schools. There are also various tourist attractions close by such as Scrabo Tower, Killynether Forest Park, Mount Stewart Gardens and Helen's Tower.