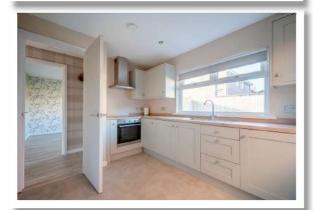

#### **Ground Floor**

Reception Hall

**Bedroom One** 10'5" x 9'9"

**Living Room** 13'8" x 10'8"

**Bedroom Two** 8'9" x 8'3"

Kitchen 11' x 8'8"

**Shower Room** 

#### Outside

Tarmac Driveway

**Fully Enclosed Rear** Garden

johnminnis.co.uk

The accommodation comprises living room with attractive fireplace and open fire, fitted kitchen, two bedrooms and a well appointed shower room. Outside there is a front garden in lawns, tarmac driveway with parking and fantastic fully enclosed rear garden in lawns with excellent degree of privacy and westerly aspect making an ideal space for children at play, for outdoor entertaining or for enjoying the sun. Other benefits include Phoenix Gas heating, uPVC double glazed windows, guttering and soffits and driveway with parking. Demand is anticipated to be high and to a wide range of prospective purchasers including first time buyers, young professionals, the retired, investors and those looking to downsize. This property is conveniently positioned with easy access into Newtownards' thriving town centre and its variety of amenities such as shops, cafes, restaurants, leisure centre and schools. There are also various tourist attractions close by such as Scrabo Tower, Killynether Forest Park, Mount Stewart Gardens and Helen's Tower.