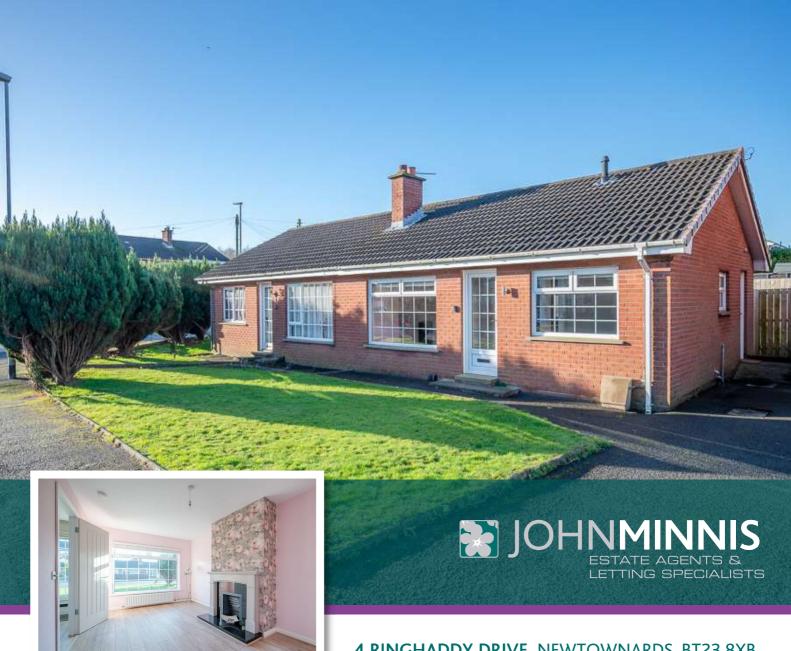

4 RINGHADDY DRIVE, NEWTOWNARDS, BT23 8XB OFFERS AROUND £139,950

Scan for Property Details and to Arrange a Viewing

- Attractive Semi Detached Bungalow with No Onward Chain
- Popular Residential Area
- Well Presented Throughout Leaving Little Left to do But Move Your Furniture in and Enjoy
- · Living Room with Attractive Fireplace and Open Fire
- Modern Fitted Kitchen
- Two Bedrooms
- Shower Room with Three Piece Suite
- Phoenix Gas Heating
- uPVC Double Glazed Windows, Guttering and Soffits
- Front Garden in Lawns
- Tarmac Driveway with Parking
- Fantastic Fully Enclosed Rear Garden in Lawns with Excellent Degree of Privacy and Westerly Aspect
- The Rear Garden is an Ideal Place for Children at Play, Outdoor Entertaining or Enjoying the Sun
- Wide Ranging Appeal to a Host of Potential Purchasers Including First Time Buyers, Young Professionals, Investors, the Retired and Those Looking to Downsize

#### Outside

Tarmac Driveway

**Fully Enclosed Rear** Garden

johnminnis.co.uk

The accommodation comprises living room with attractive fireplace and open fire, fitted kitchen, two bedrooms and a well appointed shower room. Outside there is a front garden in lawns, tarmac driveway with parking and fantastic fully enclosed rear garden in lawns with excellent degree of privacy and westerly aspect making an ideal space for children at play, for outdoor entertaining or for enjoying the sun. Other benefits include Phoenix Gas heating, uPVC double glazed windows, guttering and soffits and driveway with parking. Demand is anticipated to be high and to a wide range of prospective purchasers including first time buyers, young professionals, the retired, investors and those looking to downsize. This property is conveniently positioned with easy access into Newtownards' thriving town centre and its variety of amenities such as shops, cafes, restaurants, leisure centre and schools. There are also various tourist attractions close by such as Scrabo Tower, Killynether Forest Park, Mount Stewart Gardens and Helen's Tower.