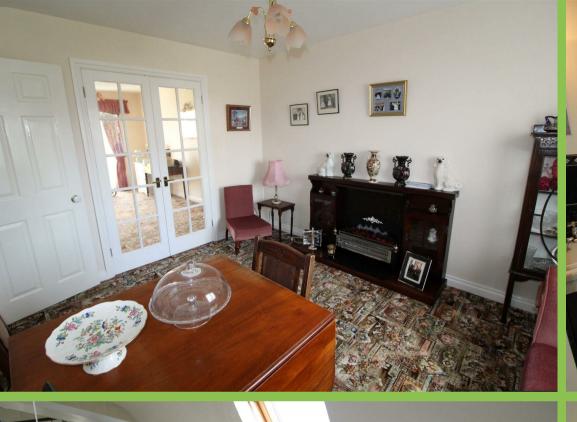

### Lounge 17'0 x 13'01

Feature fireplace with wooden surround and feature inset and hearth. Front facing. Cornicing and ceiling rose.