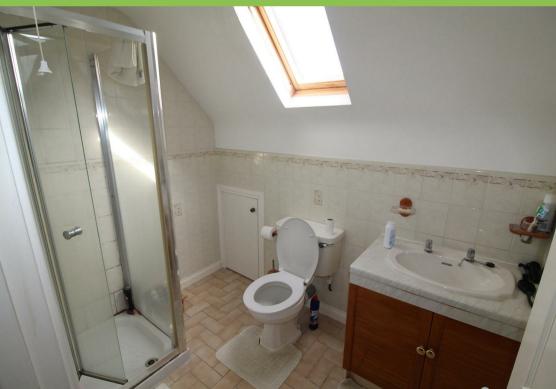

#### **Shower Room**

Shower cubicle with electric shower, low flush w.c, vanity wash hand basin. Tiled floor. Part tiled walls. Velux window.