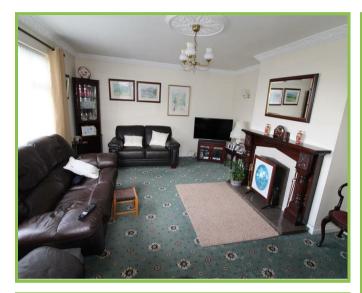

### Lounge 17'0 x 13'01

Feature fireplace with wooden surround and feature inset and hearth. Front facing. Cornicing and ceiling rose.