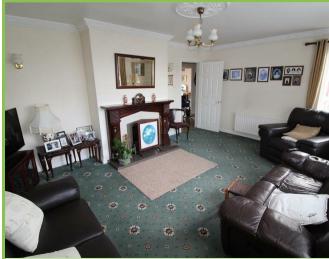

24 Ardbraccan, Downpatrick, BT30 6TL Offers In Excess Of £240,000

### 24 Ardbraccan, Downpatrick, BT30 6TL

This handsome detached family home is located in this desirable cul de sac off Saul Road. The spacious accommodation comprises 4 bedrooms, ground floor bathroom and 1st floor shower room, 3 reception rooms and fitted kitchen with separate utility room. The private mature site includes a detached matching garage and separate summer house. There are excellent schools and amenities including St Patricks Golf Club all within easy commuting distance.







#### **Entrance Hall**

Laminated wooden floor. Storage cupboard. Cornicing.

### Lounge 17'0 x 13'01

Feature fireplace with wooden surround and feature inset and hearth. Front facing. Cornicing and ceiling rose.

### Sitting Room 12'06 x 9'10

Front facing. Double doors to Dining room

# Dining Room 14'10 x 9'10

Sliding patio doors to rear garden.

# Kitchen/Casual Dining 16'03 x 10'02

High and low level units with recess for oven and dishwasher, matching extractor fan. 1 1/2 stainless steel sink unit. Part tiled walls. Tiled floor.

### Utility Room 10'03 x 5'04

Low level units with stainless steel sink unit. Tiled floor, Back door.

#### **Bathroom**

Corner bath with mixer tap, low flush w.c. vanity unit. Tiled floor. Part tiled walls.

### First Floor

Return staircase

#### M