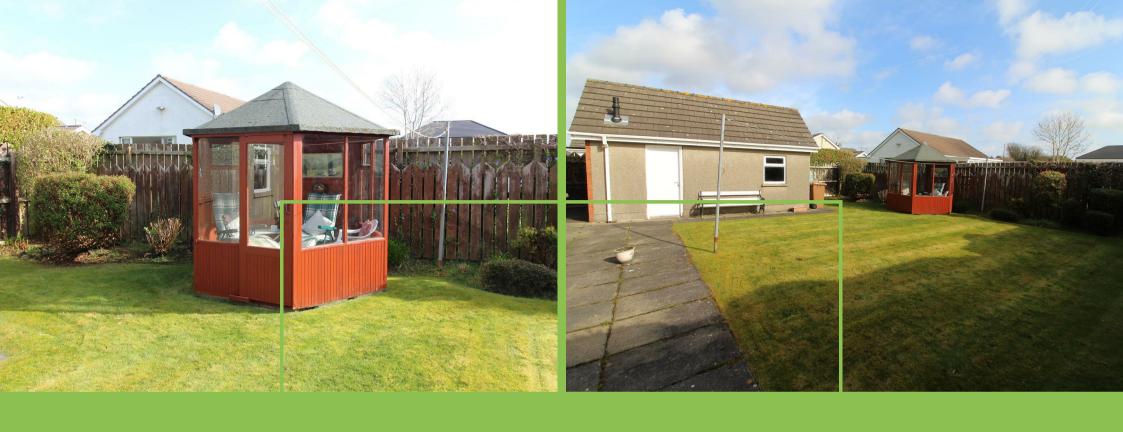

#### **Outside**

Tarmac driveway and paving to the front with ample parking and enclosed rear garden with patio area and gardens in lawn with mature shrubs and summer house.