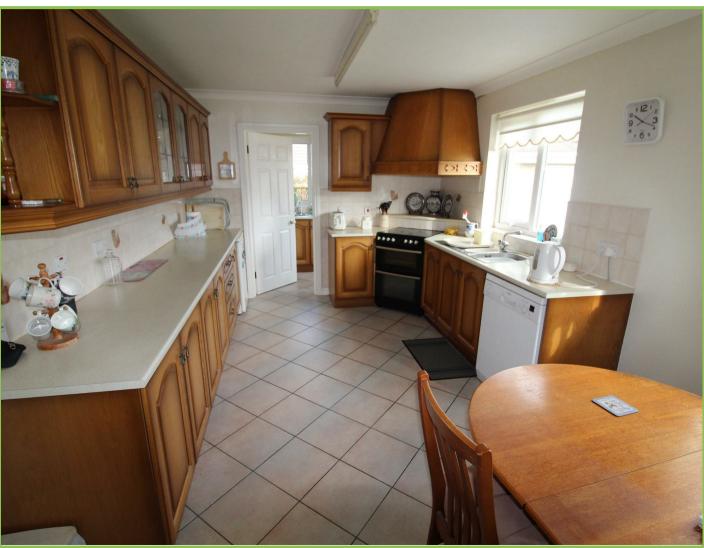

# Kitchen/Casual Dining 16'03 x 10'02

High and low level units with recess for oven and dishwasher, matching extractor fan. 1 1/2 stainless steel sink unit. Part tiled walls. Tiled floor.