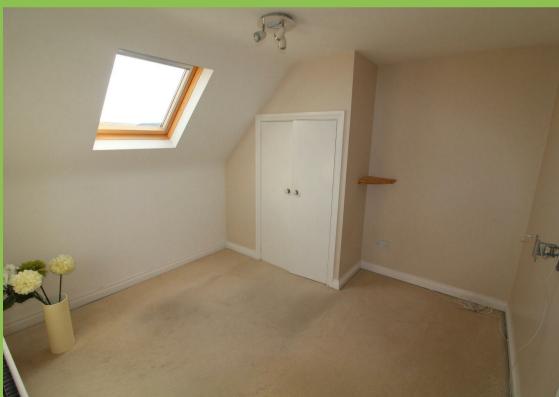

#### Bedroom Two 10'0 x 10'01

Velux window. Built in robes.

### Bedroom Three 10'0 x 9'10

Front facing. Built in storage cupboard.

# Bedroom Four 15'04 x 10'06

Side facing. Two built in storage cupboards.