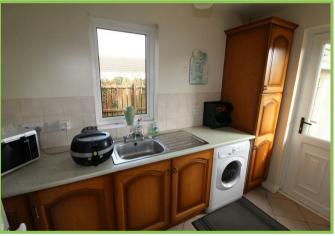

### Utility Room 10'03 x 5'04

Low level units with stainless steel sink unit. Tiled floor, Back door.