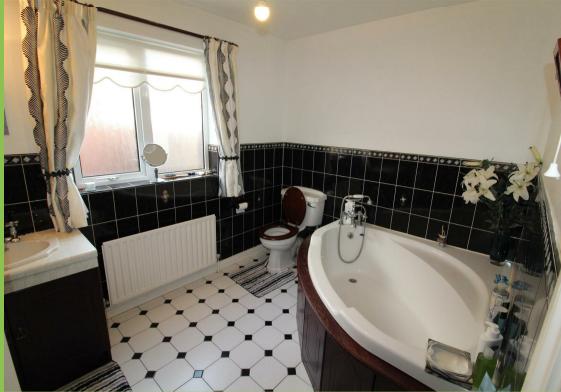

#### **Bathroom**

Corner bath with mixer tap, low flush w.c. vanity unit. Tiled floor. Part tiled walls.