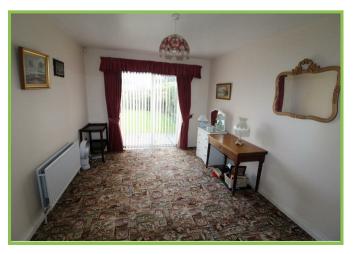

### Sitting Room 12'06 x 9'10

Front facing. Double doors to Dining room

# Dining Room 14'10 x 9'10

Sliding patio doors to rear garden.