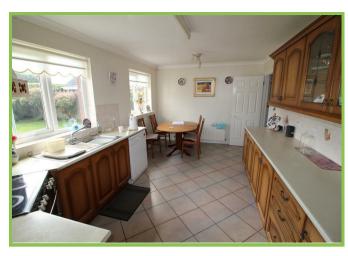

# Kitchen/Casual Dining 16'03 x 10'02

High and low level units with recess for oven and dishwasher, matching extractor fan. 1 1/2 stainless steel sink unit. Part tiled walls. Tiled floor.