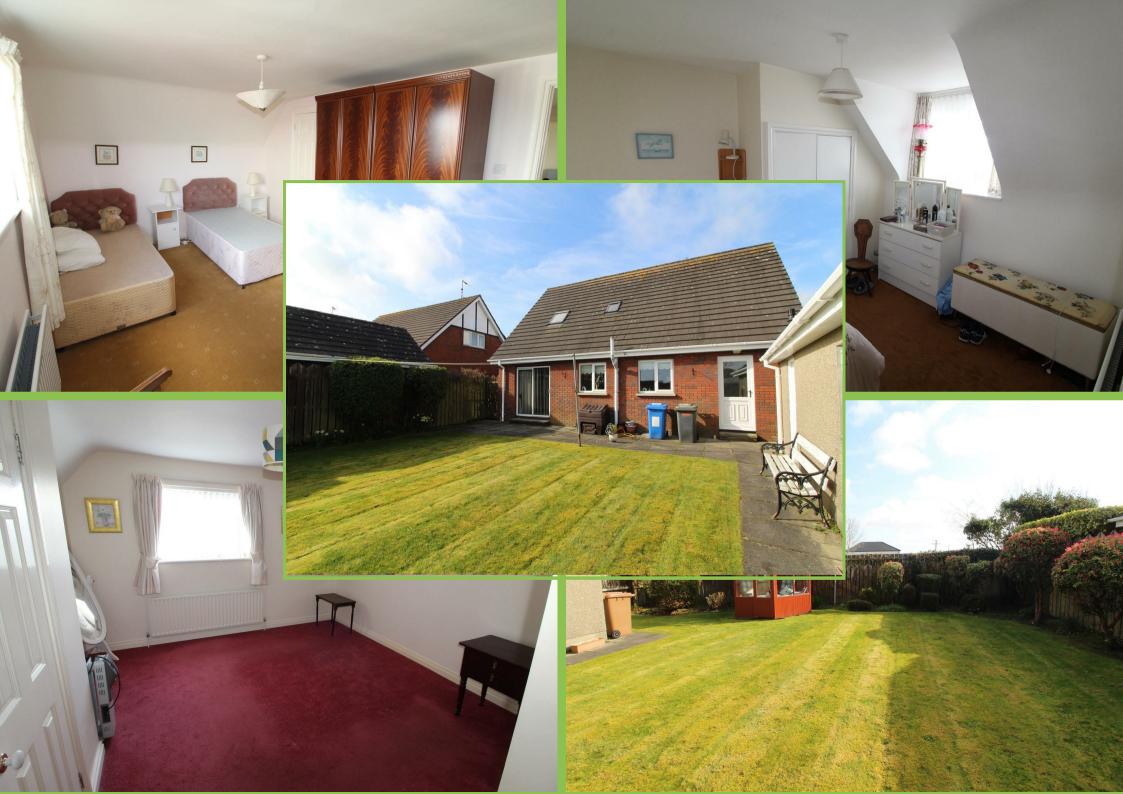

### 24 Ardbraccan, Downpatrick, BT30 6TL

This handsome detached family home is located in this desirable cul de sac off Saul Road. The spacious accommodation comprises 4 bedrooms, ground floor bathroom and 1st floor shower room, 3 reception rooms and fitted kitchen with separate utility room. The private mature site includes a detached matching garage and separate summer house. There are excellent schools and amenities including St Patricks Golf Club all within easy commuting distance.

#### **Outside**

Tarmac driveway and paving to the front with ample parking and enclosed rear garden with patio area and gardens in lawn with mature shrubs and summer house.

# Detached Garage 19'01 x 10'11

Roller door. Warmflow oil fired boiler. Side door

Please note we have not tested the services or systems in this property. Purchasers should make/commission their own inspections if they feel it is necessary.