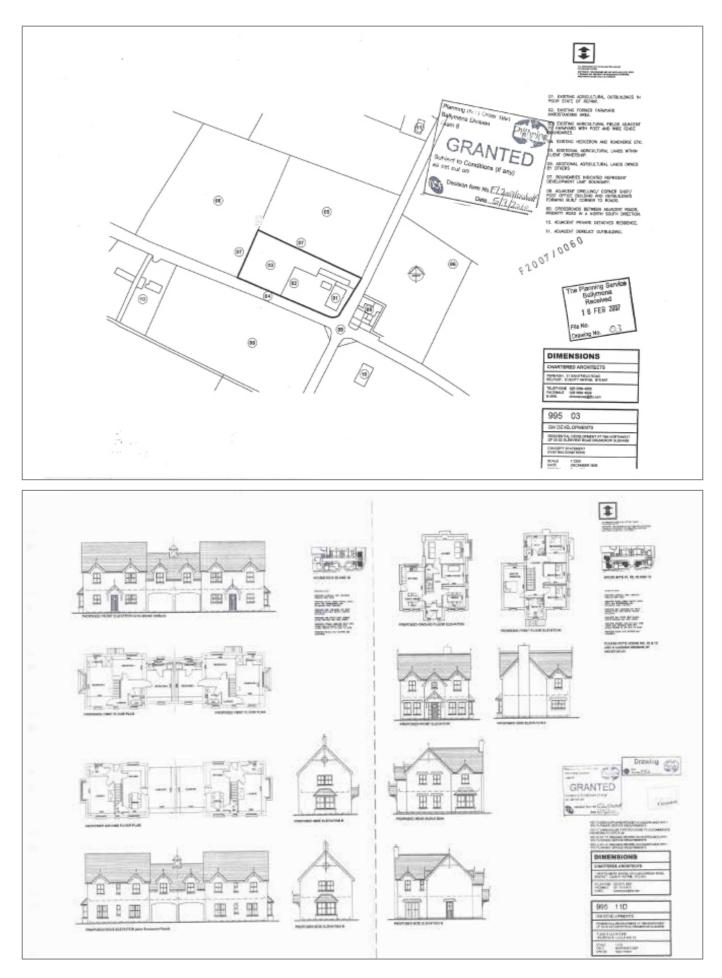

### DETAILS

- Potential Development Site Totalling Approximately 1 Acre
- Previous Planning Permission for 10 Dwellings Consisting of 6 Detached Properties and 4 Semi-Detached Properties
- Planning Permission Now Expired
- Foundations Part Laid
- Situated in a Convenient Rural Location Just Over 5 Miles from Slemish Mountain, 10 Miles from Broughshane and 9 Miles from Glenarm
- Close Proxmity to both Ballymena and Larne Town Centres
- Viewing Directly Via Site
- Map and Further Particulars Available from Simon Brien Lisburn Road Office on 02890 668 888