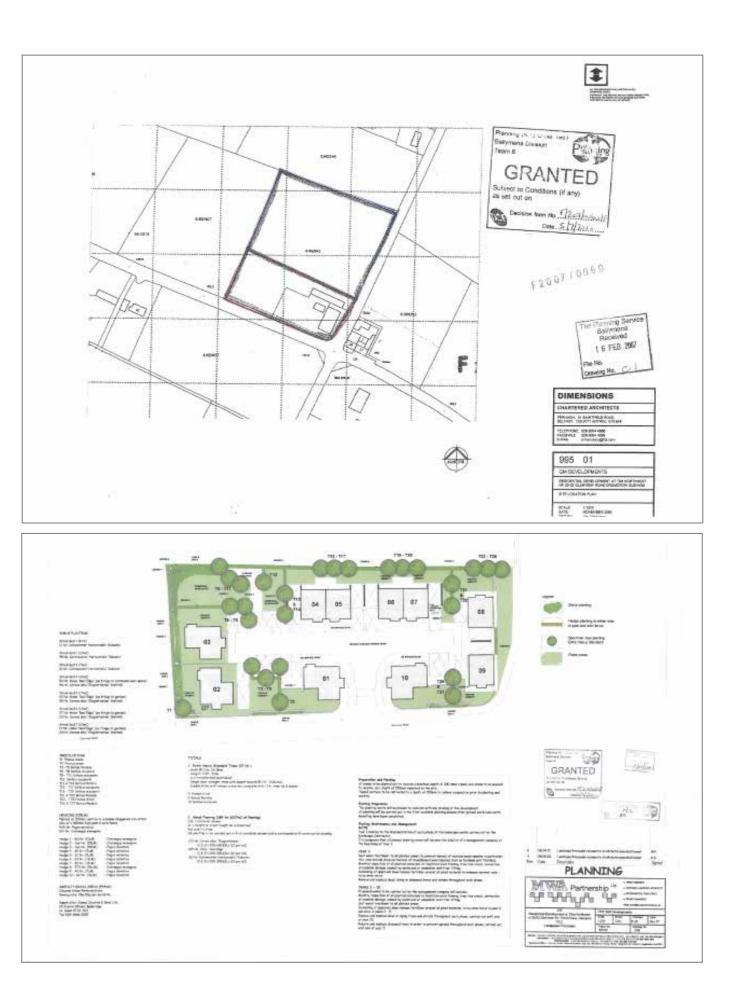

### DETAILS

- Potential Development Site Totalling Approximately 1 Acre
- Previous Planning Permission for 10 Dwellings Consisting of 6 Detached Properties and 4 Semi-Detached Properties
- Planning Permission Now Expired
- Foundations Part Laid
- Situated in a Convenient Rural Location Just Over 5 Miles from Slemish Mountain, 10 Miles from Broughshane and 9 Miles from Glenarm
- Close Proxmity to both Ballymena and Larne Town Centres
- Viewing Directly Via Site
- Map and Further Particulars Available from Simon Brien Lisburn Road Office on 02890 668 888