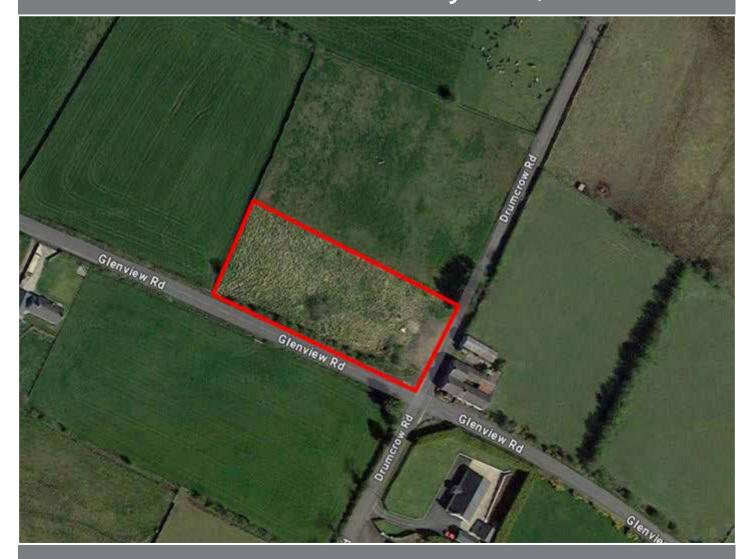

## LAND 75m NW of 30 - 32 Glenview Road, Ballymena, BT44 0DL

### DETAILS

- Potential Development Site Totalling Approximately 1 Acre
- Previous Planning Permission for 10 Dwellings Consisting of 6 Detached Properties and 4 Semi-Detached Properties
- Planning Permission Now Expired
- Foundations Part Laid
- Situated in a Convenient Rural Location Just Over 5 Miles from Slemish Mountain, 10 Miles from Broughshane and 9 Miles from Glenarm
- Close Proxmity to both Ballymena and Larne Town Centres
- Viewing Directly Via Site
- Map and Further Particulars Available from Simon Brien Lisburn Road Office on 02890 668 888