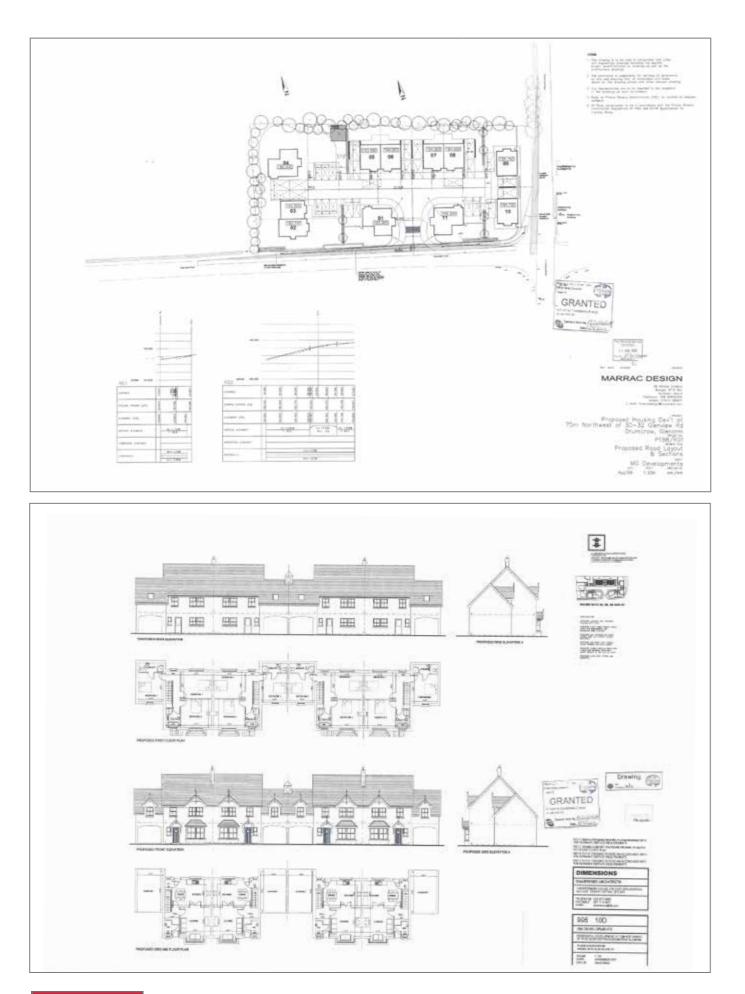

### DETAILS

- Potential Development Site Totalling Approximately 1 Acre
- Previous Planning Permission for 10 Dwellings Consisting of 6 Detached Properties and 4 Semi-Detached Properties
- Planning Permission Now Expired
- Foundations Part Laid
- Situated in a Convenient Rural Location Just Over 5 Miles from Slemish Mountain, 10 Miles from Broughshane and 9 Miles from Glenarm
- Close Proxmity to both Ballymena and Larne Town Centres
- Viewing Directly Via Site
- Map and Further Particulars Available from Simon Brien Lisburn Road Office on 02890 668 888