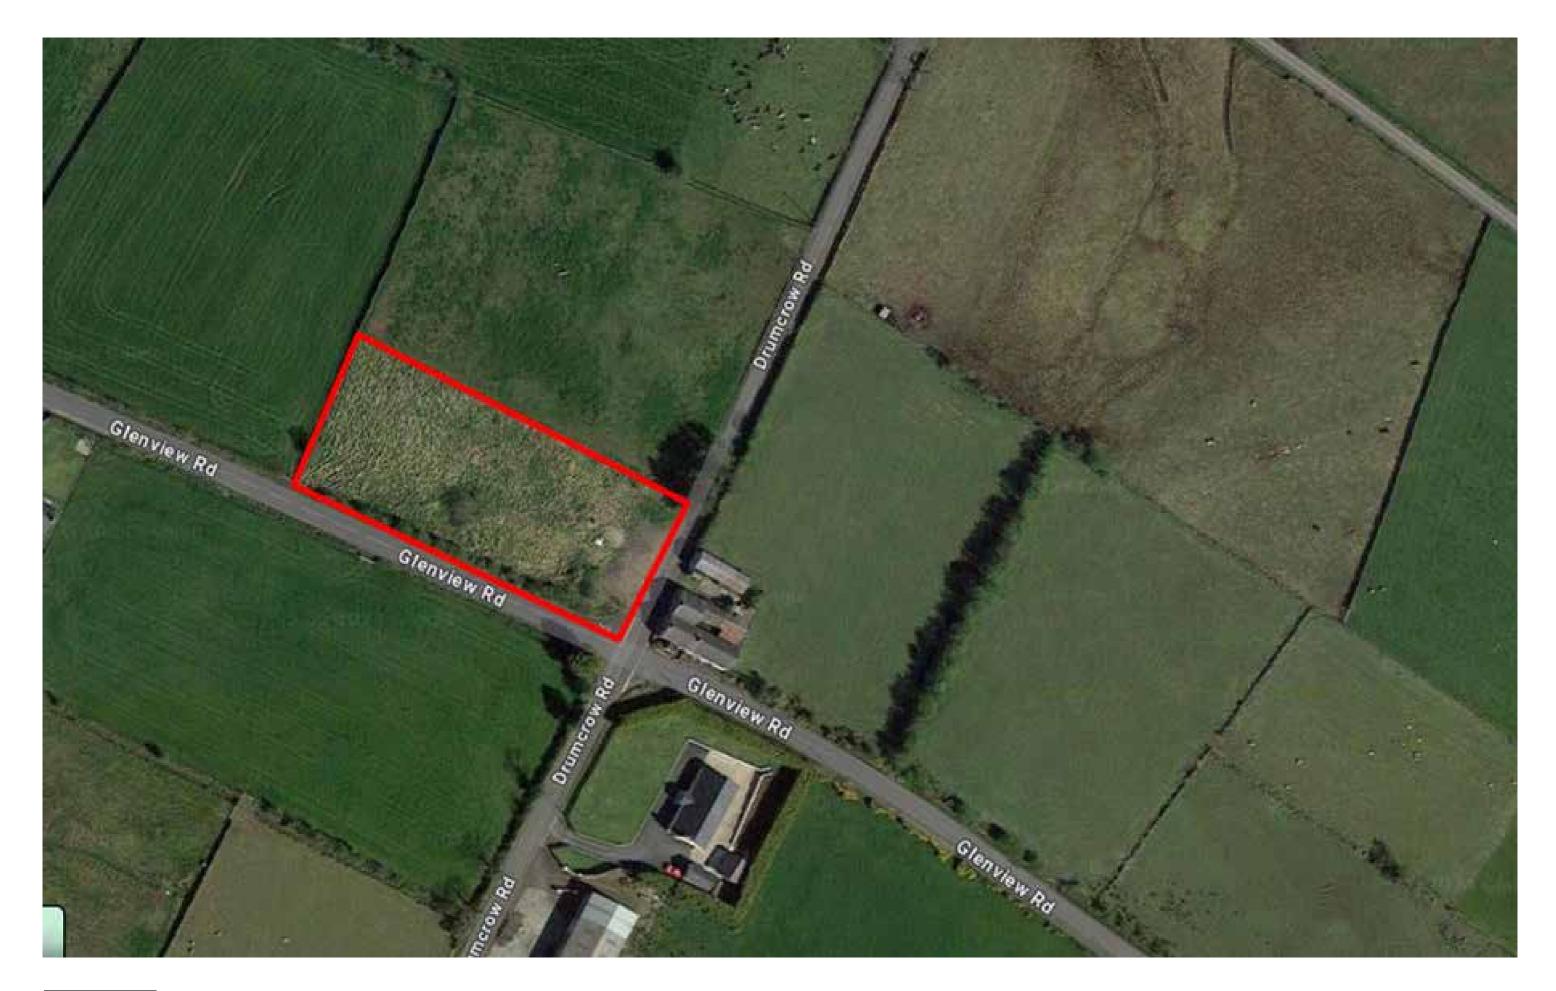

## LAND 75m NW of 30 - 32 Glenview Road, Ballymena, BT44 0DL

### DETAILS

- Potential Development Site Totalling Approximately 1 Acre
- Previous Planning Permission for 10 Dwellings Consisting of 6 Detached Properties and 4 Semi-Detached Properties
- Planning Permission Now Expired
- Foundations Part Laid
- Situated in a Convenient Rural Location Just Over 5 Miles from Slemish Mountain, 10 Miles from Broughshane and 9 Miles from Glenarm
- Close Proxmity to both Ballymena and Larne Town Centres
- Viewing Directly Via Site
- Map and Further Particulars Available from Simon Brien Lisburn Road Office on 02890 668 888