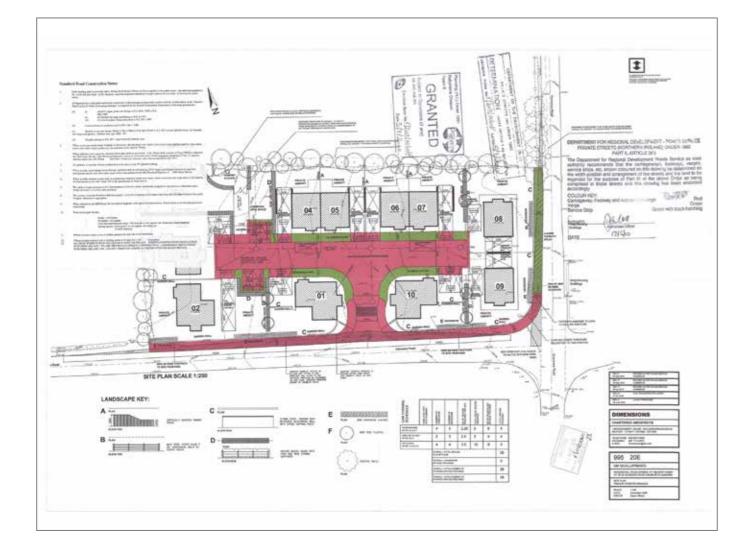

### DETAILS

- Potential Development Site Totalling Approximately 1 Acre
- Previous Planning Permission for 10 Dwellings Consisting of 6 Detached Properties and 4 Semi-Detached Properties
- Planning Permission Now Expired
- Foundations Part Laid
- Situated in a Convenient Rural Location Just Over 5 Miles from Slemish Mountain, 10 Miles from Broughshane and 9 Miles from Glenarm
- Close Proxmity to both Ballymena and Larne Town Centres
- Viewing Directly Via Site
- Map and Further Particulars Available from Simon Brien Lisburn Road Office on 02890 668 888